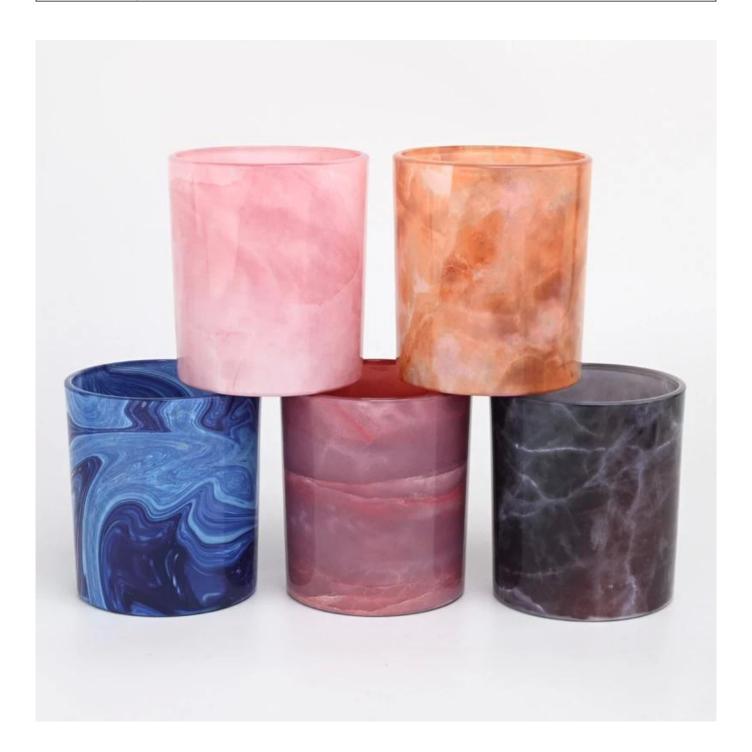

## Modern 10oz glass candle jar glossy glass vessel manufacturer

Sunny Glasswares not only places OEM / ODM orders, but also helps many brands to start with product concepts.

| Measure           | Item:SGHY22081906 Top dia: 80mm Bottom dia: 77mm Height: 90mm Weight: 300g Capacity: 300ml |
|-------------------|--------------------------------------------------------------------------------------------|
| Packing           | Normal packing,Individual gift box, PVC box, window box, color box, white box, etc         |
| Delivery time     | Within 35 days after the sample and order confirmed                                        |
| Payment term      | 30% deposit by T/T in advance and the balance against the copy of B/L                      |
| Shipment          | By sea,by air,by Express and your shipping agent is acceptable                             |
| Usage<br>Occasion | Home decor,Wedding Decoration,Wedding Favors,Decoration enhancement                        |