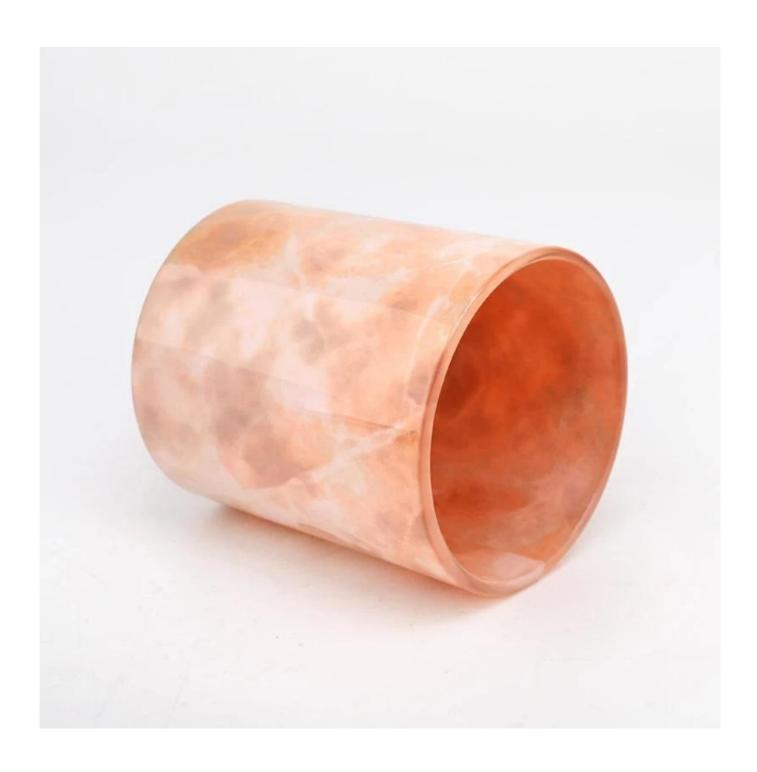

## Modern 10oz glass candle jar glossy glass vessel manufacturer

Sunny Glasswares not only places OEM / ODM orders, but also helps many brands to start with product concepts.

| Measure           | Item:SGHY22081906 Top dia: 80mm Bottom dia: 77mm Height: 90mm Weight: 300g Capacity: 300ml |
|-------------------|--------------------------------------------------------------------------------------------|
| Packing           | Normal packing,Individual gift box, PVC box, window box, color box, white box, etc         |
| Delivery time     | Within 35 days after the sample and order confirmed                                        |
| Payment term      | 30% deposit by T/T in advance and the balance against the copy of B/L                      |
| Shipment          | By sea,by air,by Express and your shipping agent is acceptable                             |
| Usage<br>Occasion | Home decor,Wedding Decoration,Wedding Favors,Decoration enhancement                        |