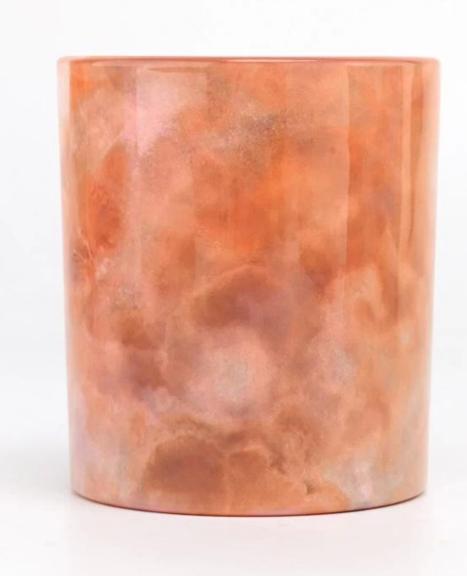

## Modern 10oz glass candle jar glossy glass vessel manufacturer

Sunny Glasswares not only places OEM / ODM orders, but also helps many brands to start with product concepts.

| Measure           | Item:SGHY22081906 Top dia: 80mm Bottom dia: 77mm Height: 90mm Weight: 300g Capacity: 300ml |
|-------------------|--------------------------------------------------------------------------------------------|
| Packing           | Normal packing,Individual gift box, PVC box, window box, color box, white box, etc         |
| Delivery time     | Within 35 days after the sample and order confirmed                                        |
| Payment term      | 30% deposit by T/T in advance and the balance against the copy of B/L                      |
| Shipment          | By sea,by air,by Express and your shipping agent is acceptable                             |
| Usage<br>Occasion | Home decor,Wedding Decoration,Wedding Favors,Decoration enhancement                        |