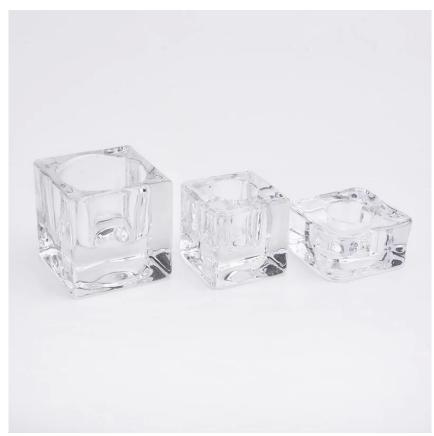

# Flexible size design can quickly expand your market

Top dia: 49\*49mm

Bottom dia: 47.5\*47.5mm

Height: 25mm Weight: 121g Capacity: 7ml

We turn your ideas into creative fragrance products and sell them in

#### **Product Features**

- 1. Home decoration glass candle jar of high quality.
- 2. Suitable for use in hotel, wedding, etc.
- 3. Meet the ASTM test product features.

#### For you to choose

- 1. A variety of designs and sizes to choose from.
- 2. Any color painting, cutting, plating, laser model processing tool.
- 3. Special packaging for shrink film, color gift box, white gift box, etc.
- 4. We have quality control commissioners.
- 5. We have professional workshops and warehouses to ensure delivery time.