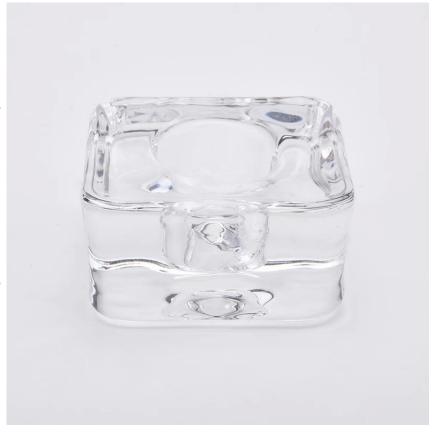

# Flexible size design can quickly expand your market

Top dia: 49\*49mm

Bottom dia: 47.5\*47.5mm

Height: 25mm Weight: 121g Capacity: 7ml

We turn your ideas into creative fragrance products and sell them in

#### **Product Features**

- 1. Home decoration glass candle jar of high quality.
- 2. Suitable for use in hotel, wedding, etc.
- 3. Meet the ASTM test product features.