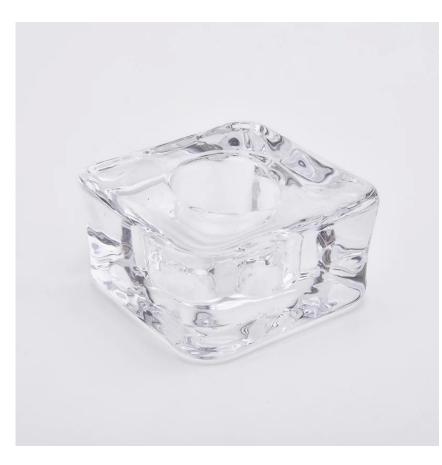

# Flexible size design can quickly expand your market

Top dia: 49\*49mm

Bottom dia: 47.5\*47.5mm

Height: 25mm Weight: 121g Capacity: 7ml

We turn your ideas into creative fragrance products and sell them in

#### **Product Features**

- 1. Home decoration glass candle jar of high quality.
- 2. Suitable for use in hotel, wedding, etc.
- 3. Meet the ASTM test product features.