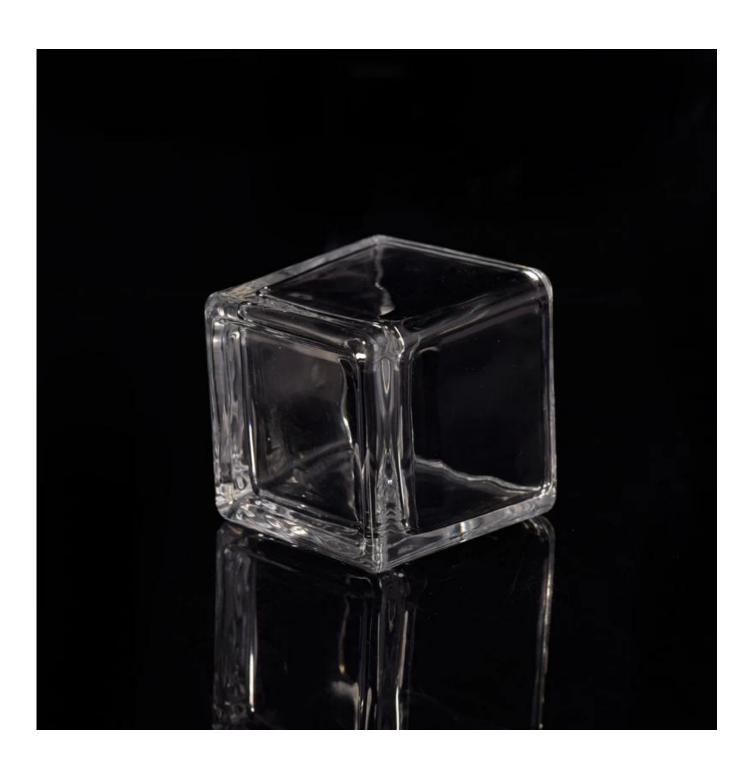

## Mini Square Cube Shaped Clear Replacement Glass Candle Vessel

| Article number.         | SGLYP17042410                                                                                                                                                                                                                                                                                                                                   |
|-------------------------|-------------------------------------------------------------------------------------------------------------------------------------------------------------------------------------------------------------------------------------------------------------------------------------------------------------------------------------------------|
| Material                | Soda Lime Glass                                                                                                                                                                                                                                                                                                                                 |
| Craft                   | Machine Made Glass Candle Holders                                                                                                                                                                                                                                                                                                               |
| Samples time            | <ol> <li>5 days, if the shapes and sizes are existing</li> <li>15 days, if you need a new shape and size</li> </ol>                                                                                                                                                                                                                             |
| Packaging               | Normal packing 24 or 36pcs in a carton export cardboard partitions                                                                                                                                                                                                                                                                              |
| Product Capacity        | 500,000 ~ 1,000,000 pieces per month                                                                                                                                                                                                                                                                                                            |
| Delivery                | Within 35 days after sample approved and order                                                                                                                                                                                                                                                                                                  |
| Payment conditions      | 30% deposit by T / T in advance and balance against B / L copy                                                                                                                                                                                                                                                                                  |
| Shipping                | By sea, by air, by express and the delivery agent it is acceptable                                                                                                                                                                                                                                                                              |
| Product characteristics | <ol> <li>Suitable for use in the pub, hotel, restaurants, homes, etc.</li> <li>A professional Q / C for quality control</li> <li>Competitive price and quality</li> </ol>                                                                                                                                                                       |
| For your choice         | <ol> <li>Any logo printing glass box</li> <li>Any color painted, cold, electroplating, painting laser cutting for finishing</li> <li>Special package as shrink film, color gift box, white gift box, etc.</li> <li>Open a new form of glass, wood, plastic or metal as you like</li> <li>Various sizes and shapes to suit your needs</li> </ol> |