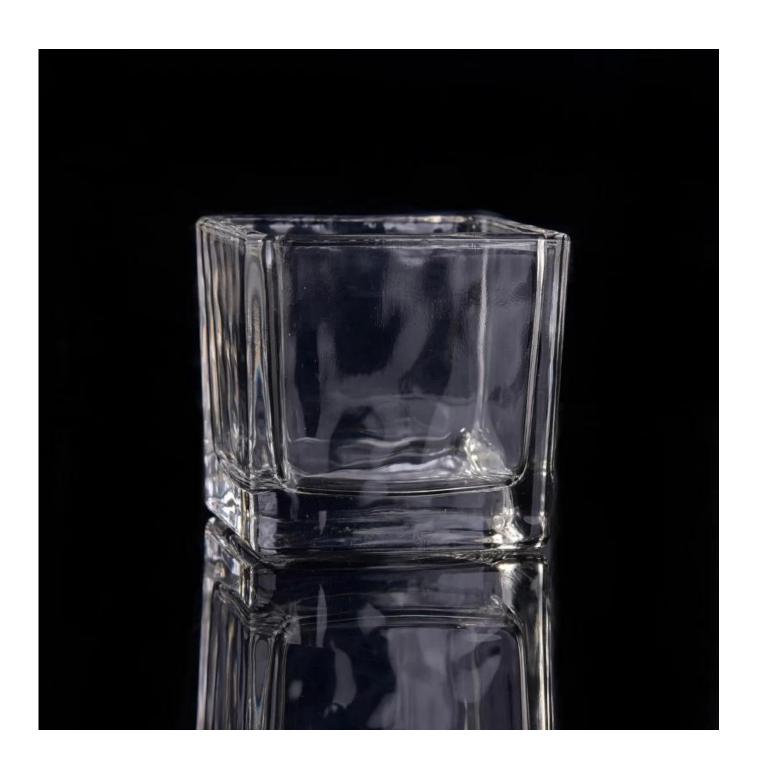

## Mini Square Cube Shaped Clear Replacement Glass Candle Vessel

| Article number.         | SGLYP17042410                                                                                                                                                                                                                                                                                                                                   |
|-------------------------|-------------------------------------------------------------------------------------------------------------------------------------------------------------------------------------------------------------------------------------------------------------------------------------------------------------------------------------------------|
| Material                | Soda Lime Glass                                                                                                                                                                                                                                                                                                                                 |
| Craft                   | Machine Made Glass Candle Holders                                                                                                                                                                                                                                                                                                               |
| Samples time            | <ol> <li>5 days, if the shapes and sizes are existing</li> <li>15 days, if you need a new shape and size</li> </ol>                                                                                                                                                                                                                             |
| Packaging               | Normal packing 24 or 36pcs in a carton export cardboard partitions                                                                                                                                                                                                                                                                              |
| Product Capacity        | 500,000 ~ 1,000,000 pieces per month                                                                                                                                                                                                                                                                                                            |
| Delivery                | Within 35 days after sample approved and order                                                                                                                                                                                                                                                                                                  |
| Payment conditions      | 30% deposit by T / T in advance and balance against B / L copy                                                                                                                                                                                                                                                                                  |
| Shipping                | By sea, by air, by express and the delivery agent it is acceptable                                                                                                                                                                                                                                                                              |
| Product characteristics | <ol> <li>Suitable for use in the pub, hotel, restaurants, homes, etc.</li> <li>A professional Q / C for quality control</li> <li>Competitive price and quality</li> </ol>                                                                                                                                                                       |
| For your choice         | <ol> <li>Any logo printing glass box</li> <li>Any color painted, cold, electroplating, painting laser cutting for finishing</li> <li>Special package as shrink film, color gift box, white gift box, etc.</li> <li>Open a new form of glass, wood, plastic or metal as you like</li> <li>Various sizes and shapes to suit your needs</li> </ol> |