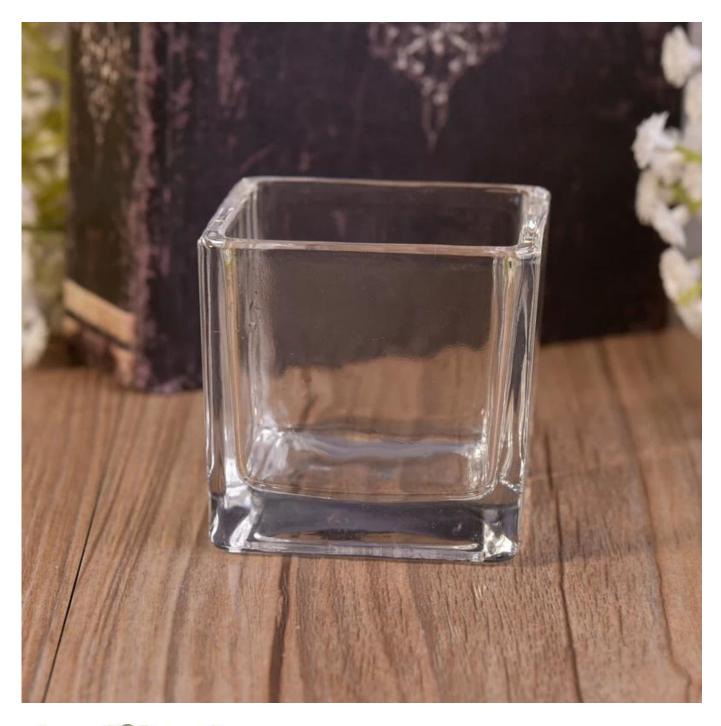

## Mini Square Cube Shaped Clear Replacement Glass Candle Vessel

| Article number.         | SGLYP17042410                                                                                                                                                                                                                                                                                                                                   |
|-------------------------|-------------------------------------------------------------------------------------------------------------------------------------------------------------------------------------------------------------------------------------------------------------------------------------------------------------------------------------------------|
| Material                | Soda Lime Glass                                                                                                                                                                                                                                                                                                                                 |
| Craft                   | Machine Made Glass Candle Holders                                                                                                                                                                                                                                                                                                               |
| Samples time            | <ol> <li>5 days, if the shapes and sizes are existing</li> <li>15 days, if you need a new shape and size</li> </ol>                                                                                                                                                                                                                             |
| Packaging               | Normal packing 24 or 36pcs in a carton export cardboard partitions                                                                                                                                                                                                                                                                              |
| Product Capacity        | 500,000 ~ 1,000,000 pieces per month                                                                                                                                                                                                                                                                                                            |
| Delivery                | Within 35 days after sample approved and order                                                                                                                                                                                                                                                                                                  |
| Payment conditions      | 30% deposit by T / T in advance and balance against B / L copy                                                                                                                                                                                                                                                                                  |
| Shipping                | By sea, by air, by express and the delivery agent it is acceptable                                                                                                                                                                                                                                                                              |
| Product characteristics | <ol> <li>Suitable for use in the pub, hotel, restaurants, homes, etc.</li> <li>A professional Q / C for quality control</li> <li>Competitive price and quality</li> </ol>                                                                                                                                                                       |
| For your choice         | <ol> <li>Any logo printing glass box</li> <li>Any color painted, cold, electroplating, painting laser cutting for finishing</li> <li>Special package as shrink film, color gift box, white gift box, etc.</li> <li>Open a new form of glass, wood, plastic or metal as you like</li> <li>Various sizes and shapes to suit your needs</li> </ol> |