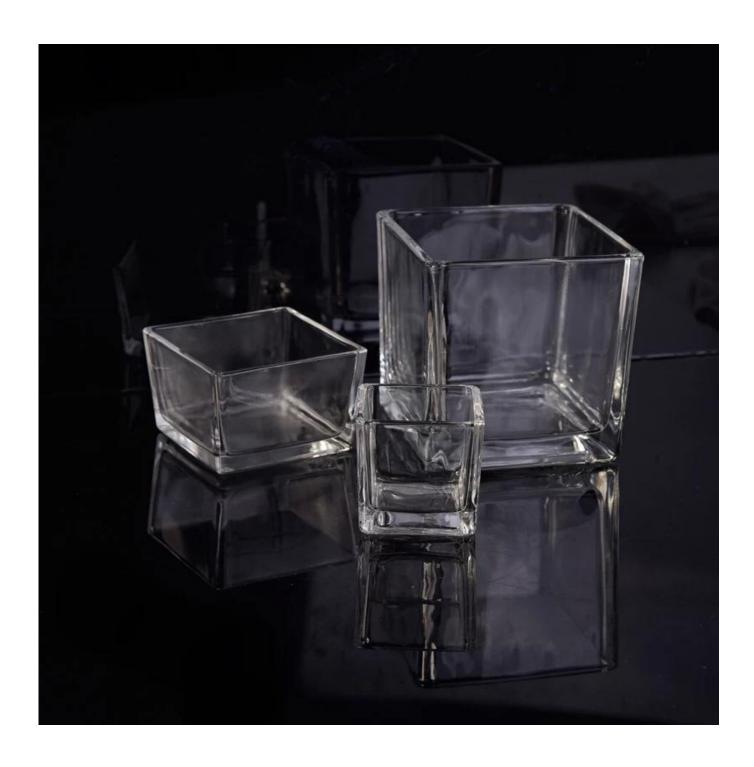

## Mini Square Cube Shaped Clear Replacement Glass Candle Vessel

| Article number.         | SGLYP17042410                                                                                                                                                                                                                                                                                                                                   |
|-------------------------|-------------------------------------------------------------------------------------------------------------------------------------------------------------------------------------------------------------------------------------------------------------------------------------------------------------------------------------------------|
| Material                | Soda Lime Glass                                                                                                                                                                                                                                                                                                                                 |
| Craft                   | Machine Made Glass Candle Holders                                                                                                                                                                                                                                                                                                               |
| Samples time            | <ol> <li>5 days, if the shapes and sizes are existing</li> <li>15 days, if you need a new shape and size</li> </ol>                                                                                                                                                                                                                             |
| Packaging               | Normal packing 24 or 36pcs in a carton export cardboard partitions                                                                                                                                                                                                                                                                              |
| Product Capacity        | 500,000 ~ 1,000,000 pieces per month                                                                                                                                                                                                                                                                                                            |
| Delivery                | Within 35 days after sample approved and order                                                                                                                                                                                                                                                                                                  |
| Payment conditions      | 30% deposit by T / T in advance and balance against B / L copy                                                                                                                                                                                                                                                                                  |
| Shipping                | By sea, by air, by express and the delivery agent it is acceptable                                                                                                                                                                                                                                                                              |
| Product characteristics | <ol> <li>Suitable for use in the pub, hotel, restaurants, homes, etc.</li> <li>A professional Q / C for quality control</li> <li>Competitive price and quality</li> </ol>                                                                                                                                                                       |
| For your choice         | <ol> <li>Any logo printing glass box</li> <li>Any color painted, cold, electroplating, painting laser cutting for finishing</li> <li>Special package as shrink film, color gift box, white gift box, etc.</li> <li>Open a new form of glass, wood, plastic or metal as you like</li> <li>Various sizes and shapes to suit your needs</li> </ol> |