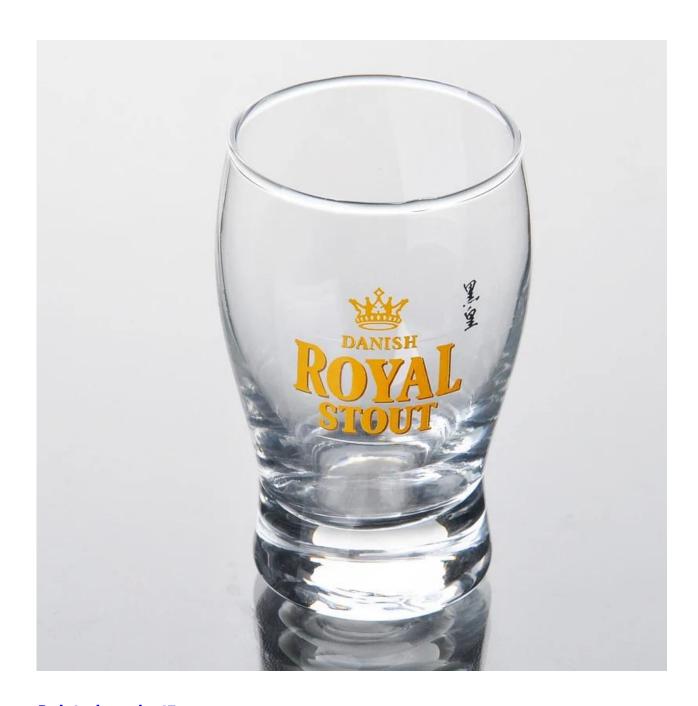

|
| For your choices | <ol> <li>Any logo printing on the glass body</li> <li>Any color painted , frost, electroplate, pattern laser carver for the finish</li> <li>Special package like shrink wrap, color gift box, white gift box etc</li> <li>Open new mould for the glass, wood, plastic or metal as you like</li> <li>Different size and shapes meet your needs</li> </ol> |

## **Product features:**

- 1. The logo and color is baked in 580 celsuis high temperature, pure & poisonless.
- $2. \\ The mouth of cup is carefully polishes to ensure comfortable for using.$
- ${\tt 3. Carving, gold-rim, decal\ or\ embosses\ craft, handmade, exquisite \& elegant.}$
- 4. Our product could pass the SGS,FDA,BV and LFGB test.

## **Product Show:**



Related product[



## **Company Show:**



Factory show:



More questions: FAQ