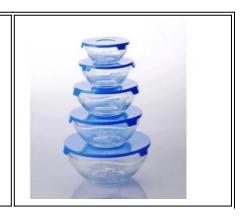

# Microwave oven bowls glass bowls with lid

| Product Details |                  |                                                                                                                                                                                                                  |
|-----------------|------------------|------------------------------------------------------------------------------------------------------------------------------------------------------------------------------------------------------------------|
|                 | Itme No          | SGLN15040905                                                                                                                                                                                                     |
|                 | Size             | 207*174*71mm                                                                                                                                                                                                     |
|                 | Weight           | 744mm                                                                                                                                                                                                            |
|                 | Material         | Hight white glass                                                                                                                                                                                                |
|                 | Lid color        | Blue, white, yellow, any customized is available                                                                                                                                                                 |
|                 | Sample           | 7days                                                                                                                                                                                                            |
|                 | Terms of payment | 30% deposit by T/T in advance and the balance after showing copy of L/C                                                                                                                                          |
|                 | Certification    | Food Safe, Dish washer test, FDA, LFGB                                                                                                                                                                           |
|                 | For your choice  | 1, Any logo printing on glass body 2, Any color painted, frosted, electroplating, logo laser for the finish 3, Special packing like shrink wrap, color gift box, white box etc 4, Any shape, size meet your need |