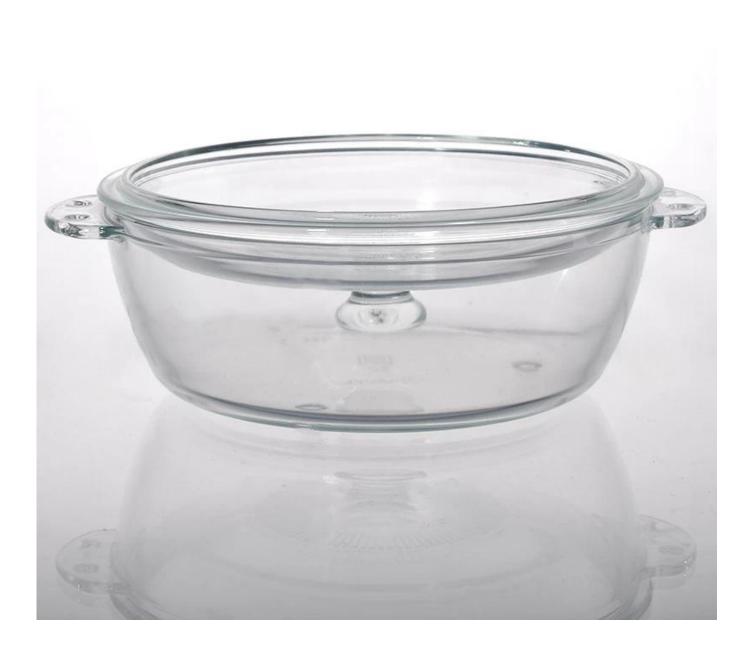

# Microwave oven bowls glass bowls with lid

| Product Details |                  |                                                                                                                                                                                                                  |
|-----------------|------------------|------------------------------------------------------------------------------------------------------------------------------------------------------------------------------------------------------------------|
|                 | Itme No          | SGLN15040905                                                                                                                                                                                                     |
|                 | Size             | 207*174*71mm                                                                                                                                                                                                     |
|                 | Weight           | 744mm                                                                                                                                                                                                            |
|                 | Material         | Hight white glass                                                                                                                                                                                                |
|                 | Lid color        | Blue, white, yellow, any customized is available                                                                                                                                                                 |
|                 | Sample           | 7days                                                                                                                                                                                                            |
|                 | Terms of payment | 30% deposit by T/T in advance and the balance after showing copy of L/C                                                                                                                                          |
|                 | Certification    | Food Safe, Dish washer test, FDA, LFGB                                                                                                                                                                           |
|                 | For your choice  | 1, Any logo printing on glass body 2, Any color painted, frosted, electroplating, logo laser for the finish 3, Special packing like shrink wrap, color gift box, white box etc 4, Any shape, size meet your need |

**Colored glass bowl** 

heart shaped glass bowl with color lid

round dinnerware sealed glass bowl