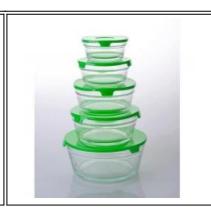

# Microwave oven bowls glass bowls with lid

| Product Details |                  |                                                                                                                                                                                                                  |
|-----------------|------------------|------------------------------------------------------------------------------------------------------------------------------------------------------------------------------------------------------------------|
|                 | Itme No          | SGLN15040905                                                                                                                                                                                                     |
|                 | Size             | 207*174*71mm                                                                                                                                                                                                     |
|                 | Weight           | 744mm                                                                                                                                                                                                            |
|                 | Material         | Hight white glass                                                                                                                                                                                                |
|                 | Lid color        | Blue, white, yellow, any customized is available                                                                                                                                                                 |
|                 | Sample           | 7days                                                                                                                                                                                                            |
|                 | Terms of payment | 30% deposit by T/T in advance and the balance after showing copy of L/C                                                                                                                                          |
|                 | Certification    | Food Safe, Dish washer test, FDA, LFGB                                                                                                                                                                           |
|                 | For your choice  | 1, Any logo printing on glass body 2, Any color painted, frosted, electroplating, logo laser for the finish 3, Special packing like shrink wrap, color gift box, white box etc 4, Any shape, size meet your need |