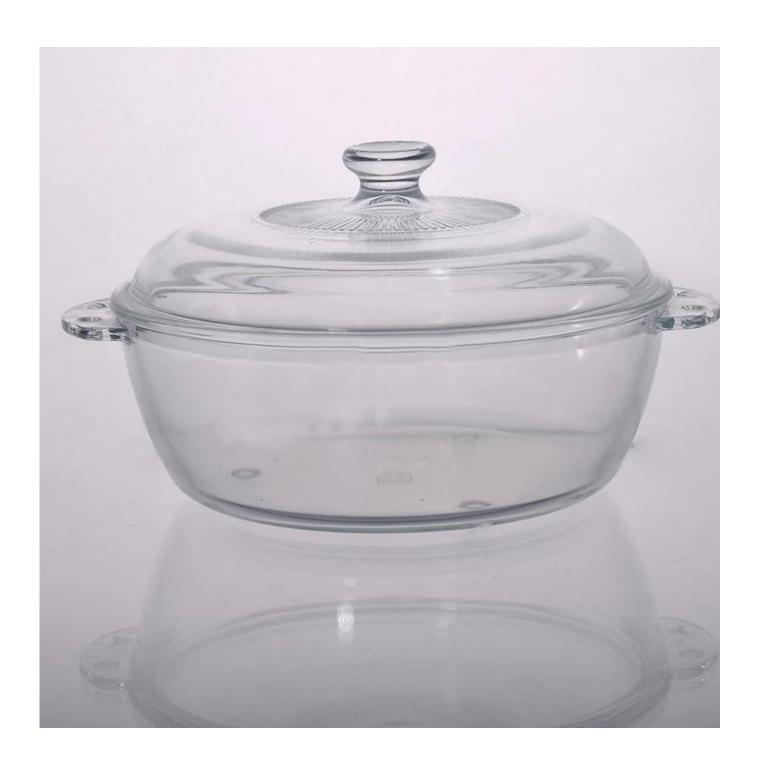

# Microwave oven bowls glass bowls with lid

| Product Details |                  |                                                                                                                                                                                                                  |
|-----------------|------------------|------------------------------------------------------------------------------------------------------------------------------------------------------------------------------------------------------------------|
|                 | Itme No          | SGLN15040905                                                                                                                                                                                                     |
|                 | Size             | 207*174*71mm                                                                                                                                                                                                     |
|                 | Weight           | 744mm                                                                                                                                                                                                            |
|                 | Material         | Hight white glass                                                                                                                                                                                                |
|                 | Lid color        | Blue, white, yellow, any customized is available                                                                                                                                                                 |
|                 | Sample           | 7days                                                                                                                                                                                                            |
|                 | Terms of payment | 30% deposit by T/T in advance and the balance after showing copy of L/C                                                                                                                                          |
|                 | Certification    | Food Safe, Dish washer test, FDA, LFGB                                                                                                                                                                           |
|                 | For your choice  | 1, Any logo printing on glass body 2, Any color painted, frosted, electroplating, logo laser for the finish 3, Special packing like shrink wrap, color gift box, white box etc 4, Any shape, size meet your need |

**Colored glass bowl** 

heart shaped glass bowl with color lid

round dinnerware sealed glass bowl