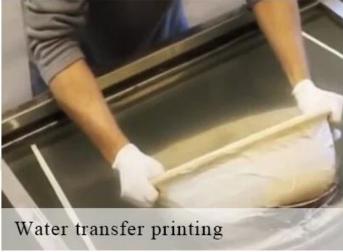

# **Metallic Silver Stripes Ceramic Candle Jars Home Decoration**





### QC Extra Six Steps

No major quality complaints for 9 years

### 80% Candler Jars Exclusive Supplier

including Nest Fragrance, Candle Lite, UGG etc popular brands



## **DEEP PROCESSING**









SIINI

#### Why choose Sunny Glassware Candle holders



#### Unique market advantage

- . Focus on surface which is natural tree pattern
- . candle holder supplier for 80% USA fragrance brand
- . AQL plus 6 strict and sunny QC test standards
- . Maintain quality consistent with sample and quality product

#### **Ceremony design awareness**

- . Won the "Made in China" award
- . Received a very admirable NEST fragrance
- . Friend or business relationship gift
  - . Relaxation and romantic life





**Packing & Shipping** 

### Flexible size design allows your market to grow rapidly

Item number: SGXYT19072602

Top dia: 86mm Bottom dia: 64.7mm Max dia: 99mm Height: 86.5mm Weight: 311g Capacity: 386ml MOQ:3000pcs

Custom designs and different sizes available

With our strong support, our c