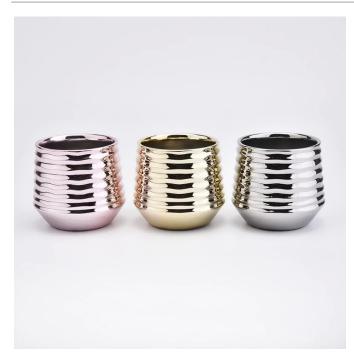

# **Metallic Silver Stripes Ceramic Candle Jars Home Decoration**

#### Unique market advantage

- . Focus on surface which is natural tree pattern
- . candle holder supplier for 80% USA fragrance brand
- . AQL plus 6 strict and sunny QC test standards
- . Maintain quality consistent with sample and quality product