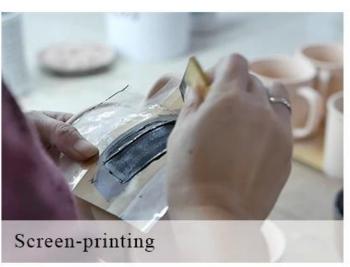

# **Metallic Silver Stripes Ceramic Candle Jars Home Decoration**





### QC Extra Six Steps

No major quality complaints for 9 years

### 80% Candler Jars Exclusive Supplier

including Nest Fragrance, Candle Lite, UGG etc popular brands



## **DEEP PROCESSING**









SIINI

#### Why choose Sunny Glassware Candle holders



#### Unique market advantage

- . Focus on surface which is natural tree pattern
- . candle holder supplier for 80% USA fragrance brand
- . AQL plus 6 strict and sunny QC test standards
- . Maintain quality consistent with sample and quality product

#### **Ceremony design awareness**

- . Won the "Made in China" award
- . Received a very admirable NEST fragrance
- . Friend or business relationship gift
  - . Relaxation and romantic life





**Packing & Shipping** 

### Flexible size design allows your market to grow rapidly

Item number: SGXYT19072602

Top dia: 86mm Bottom dia: 64.7mm Max dia: 99mm Height: 86.5mm Weight: 311g Capacity: 386ml MOQ:3000pcs

Custom designs and different sizes available

With our strong support, our