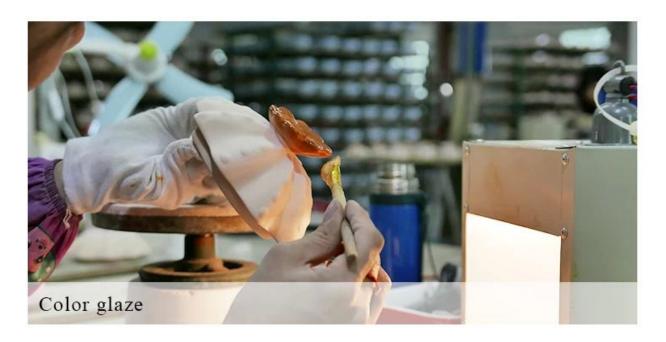

# **Metallic Silver Stripes Ceramic Candle Jars Home Decoration**





### QC Extra Six Steps

No major quality complaints for 9 years

### 80% Candler Jars Exclusive Supplier

including Nest Fragrance, Candle Lite, UGG etc popular brands



## **DEEP PROCESSING**









SIINI

#### Why choose Sunny Glassware Candle holders



#### Unique market advantage

- . Focus on surface which is natural tree pattern
- . candle holder supplier for 80% USA fragrance brand
- . AQL plus 6 strict and sunny QC test standards
- . Maintain quality consistent with sample and quality product

#### **Ceremony design awareness**

- . Won the "Made in China" award
- . Received a very admirable NEST fragrance
- . Friend or business relationship gift
  - . Relaxation and romantic life





**Packing & Shipping** 

### Flexible size design allows your market to grow rapidly

Item number: SGXYT19072602

Top dia: 86mm Bottom dia: 64.7mm Max dia: 99mm Height: 86.5mm Weight: 311g Capacity: 386ml MOQ:3000pcs

Custom designs and different sizes available

With our strong support,