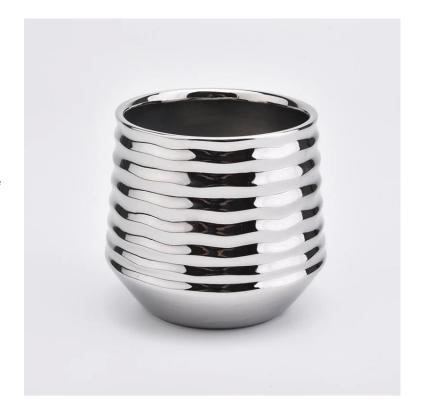

### Flexible size design allows your market to grow rapidly

Item number: SGXYT19072602

Top dia: 86mm Bottom dia: 64.7mm Max dia: 99mm Height: 86.5mm Weight: 311g Capacity: 386ml MOQ:3000pcs

Custom designs and different sizes available