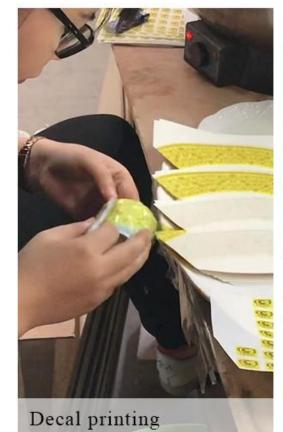

# **Metallic Silver Stripes Ceramic Candle Jars Home Decoration**





### QC Extra Six Steps

No major quality complaints for 9 years

### 80% Candler Jars Exclusive Supplier

including Nest Fragrance, Candle Lite, UGG etc popular brands



## **DEEP PROCESSING**









SIINI

#### Why choose Sunny Glassware Candle holders



#### Unique market advantage

- . Focus on surface which is natural tree pattern
- . candle holder supplier for 80% USA fragrance brand
- . AQL plus 6 strict and sunny QC test standards
- . Maintain quality consistent with sample and quality product

#### **Ceremony design awareness**

- . Won the "Made in China" award
- . Received a very admirable NEST fragrance
- . Friend or business relationship gift
  - . Relaxation and romantic life





**Packing & Shipping** 

### Flexible size design allows your market to grow rapidly

Item number: SGXYT19072602

Top dia: 86mm Bottom dia: 64.7mm Max dia: 99mm Height: 86.5mm Weight: 311g Capacity: 386ml MOQ:3000pcs

Custom designs and different sizes available

With our strong support, o