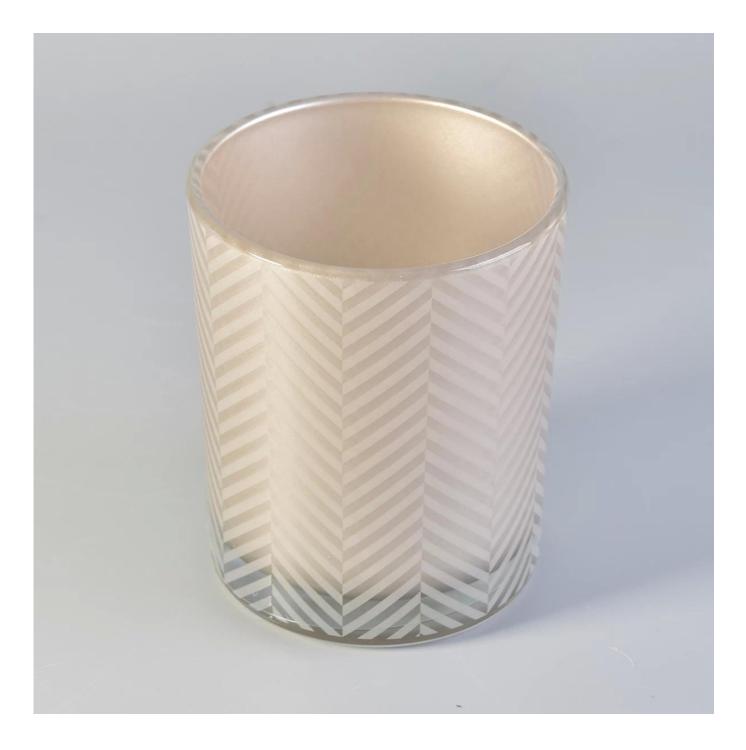

## Metalic painting decaled glass candle holder wholesale

| All Maria        |                                                                                                                                                                                                                                                     |
|------------------|-----------------------------------------------------------------------------------------------------------------------------------------------------------------------------------------------------------------------------------------------------|
| Product Details  |                                                                                                                                                                                                                                                     |
| Itme No          | SG222B                                                                                                                                                                                                                                              |
| Size             | Top dia:95mm<br>Bottom dia:89mm<br>Height:116mm<br>Capacity:630ml<br>Weight:488g                                                                                                                                                                    |
| color            | Any color printing on glass are available                                                                                                                                                                                                           |
| Material         | Highwhite Glass                                                                                                                                                                                                                                     |
| Sample           | 7days                                                                                                                                                                                                                                               |
| Terms of payment | 30% deposit by T/T in advance and the balance after showing copy of L/C                                                                                                                                                                             |
| Certification    | ASTM Test (for candle holder)                                                                                                                                                                                                                       |
| For your choice  | <ol> <li>Any logo printing on glass body</li> <li>Any color painted, frosted, electroplating, logo laser for the finish</li> <li>Special packing like shrink wrap, color gift box, white box etc</li> <li>Any shape, size meet your need</li> </ol> |