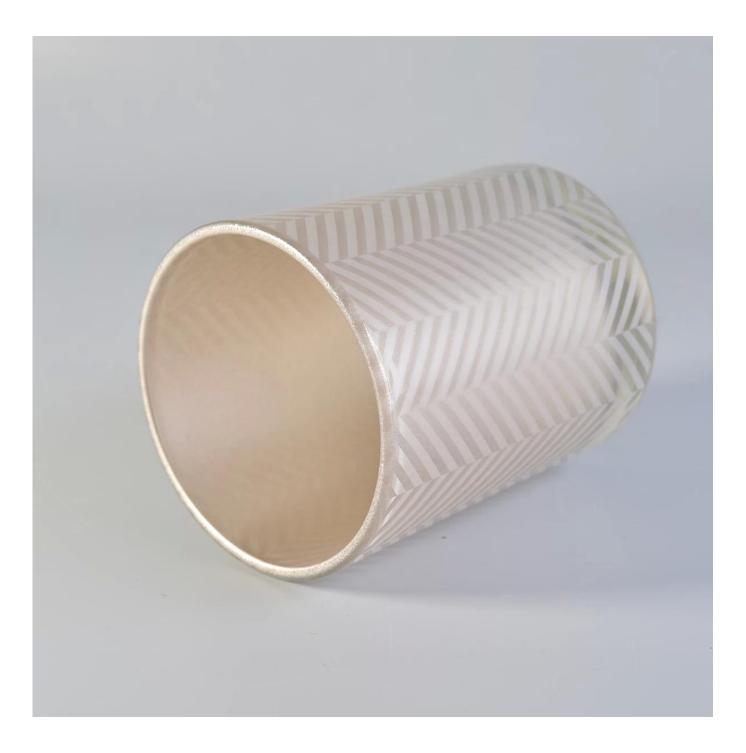

## Metalic painting decaled glass candle holder wholesale

| All Maria        |                                                                                                                                                                                                                                                     |
|------------------|-----------------------------------------------------------------------------------------------------------------------------------------------------------------------------------------------------------------------------------------------------|
| Product Details  |                                                                                                                                                                                                                                                     |
| Itme No          | SG222B                                                                                                                                                                                                                                              |
| Size             | Top dia:95mm<br>Bottom dia:89mm<br>Height:116mm<br>Capacity:630ml<br>Weight:488g                                                                                                                                                                    |
| color            | Any color printing on glass are available                                                                                                                                                                                                           |
| Material         | Highwhite Glass                                                                                                                                                                                                                                     |
| Sample           | 7days                                                                                                                                                                                                                                               |
| Terms of payment | 30% deposit by T/T in advance and the balance after showing copy of L/C                                                                                                                                                                             |
| Certification    | ASTM Test (for candle holder)                                                                                                                                                                                                                       |
| For your choice  | <ol> <li>Any logo printing on glass body</li> <li>Any color painted, frosted, electroplating, logo laser for the finish</li> <li>Special packing like shrink wrap, color gift box, white box etc</li> <li>Any shape, size meet your need</li> </ol> |