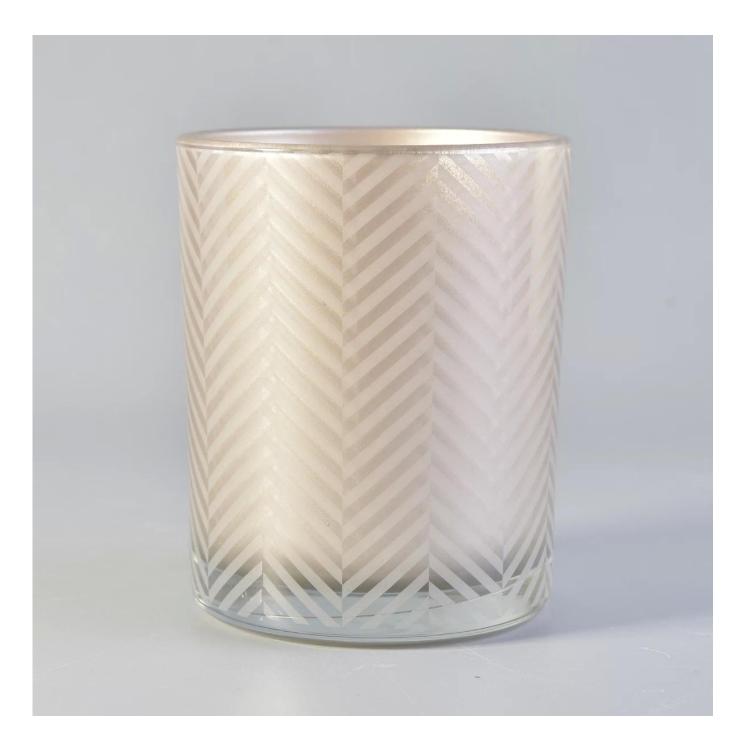

## Metalic painting decaled glass candle holder wholesale

| All Maria        |                                                                                                                                                                                                                                                     |
|------------------|-----------------------------------------------------------------------------------------------------------------------------------------------------------------------------------------------------------------------------------------------------|
| Product Details  |                                                                                                                                                                                                                                                     |
| Itme No          | SG222B                                                                                                                                                                                                                                              |
| Size             | Top dia:95mm<br>Bottom dia:89mm<br>Height:116mm<br>Capacity:630ml<br>Weight:488g                                                                                                                                                                    |
| color            | Any color printing on glass are available                                                                                                                                                                                                           |
| Material         | Highwhite Glass                                                                                                                                                                                                                                     |
| Sample           | 7days                                                                                                                                                                                                                                               |
| Terms of payment | 30% deposit by T/T in advance and the balance after showing copy of L/C                                                                                                                                                                             |
| Certification    | ASTM Test (for candle holder)                                                                                                                                                                                                                       |
| For your choice  | <ol> <li>Any logo printing on glass body</li> <li>Any color painted, frosted, electroplating, logo laser for the finish</li> <li>Special packing like shrink wrap, color gift box, white box etc</li> <li>Any shape, size meet your need</li> </ol> |