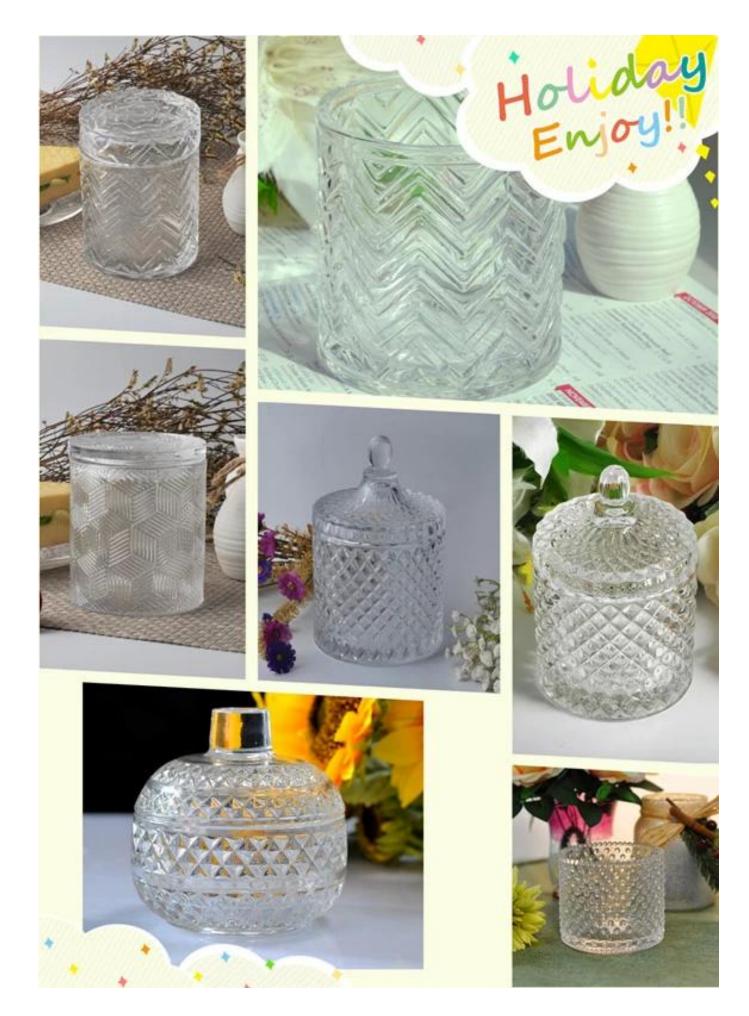

## Metalic painting decaled glass candle holder wholesale

| All Maria        |                                                                                                                                                                                                                                                     |
|------------------|-----------------------------------------------------------------------------------------------------------------------------------------------------------------------------------------------------------------------------------------------------|
| Product Details  |                                                                                                                                                                                                                                                     |
| Itme No          | SG222B                                                                                                                                                                                                                                              |
| Size             | Top dia:95mm<br>Bottom dia:89mm<br>Height:116mm<br>Capacity:630ml<br>Weight:488g                                                                                                                                                                    |
| color            | Any color printing on glass are available                                                                                                                                                                                                           |
| Material         | Highwhite Glass                                                                                                                                                                                                                                     |
| Sample           | 7days                                                                                                                                                                                                                                               |
| Terms of payment | 30% deposit by T/T in advance and the balance after showing copy of L/C                                                                                                                                                                             |
| Certification    | ASTM Test (for candle holder)                                                                                                                                                                                                                       |
| For your choice  | <ol> <li>Any logo printing on glass body</li> <li>Any color painted, frosted, electroplating, logo laser for the finish</li> <li>Special packing like shrink wrap, color gift box, white box etc</li> <li>Any shape, size meet your need</li> </ol> |