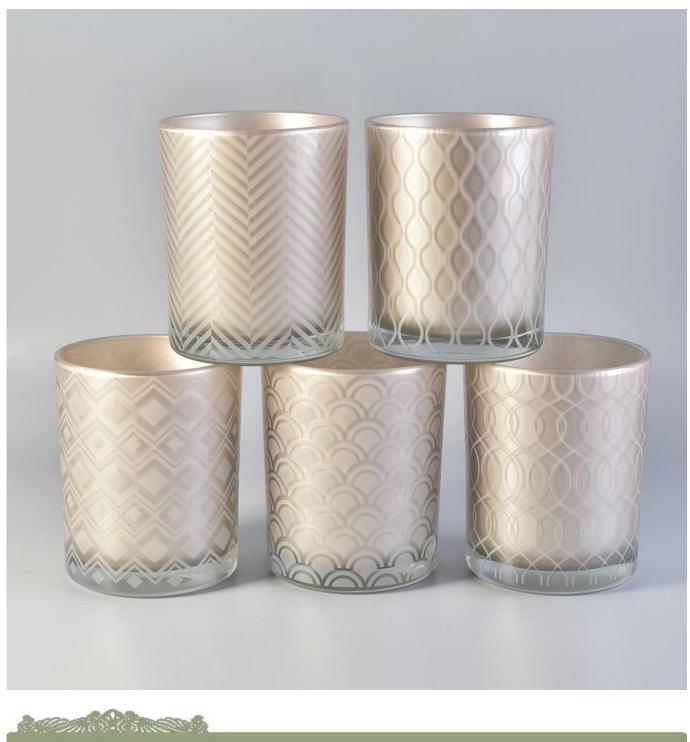

## Metalic painting decaled glass candle holder wholesale

| All Maria        |                                                                                                                                                                                                                                                     |
|------------------|-----------------------------------------------------------------------------------------------------------------------------------------------------------------------------------------------------------------------------------------------------|
| Product Details  |                                                                                                                                                                                                                                                     |
| Itme No          | SG222B                                                                                                                                                                                                                                              |
| Size             | Top dia:95mm<br>Bottom dia:89mm<br>Height:116mm<br>Capacity:630ml<br>Weight:488g                                                                                                                                                                    |
| color            | Any color printing on glass are available                                                                                                                                                                                                           |
| Material         | Highwhite Glass                                                                                                                                                                                                                                     |
| Sample           | 7days                                                                                                                                                                                                                                               |
| Terms of payment | 30% deposit by T/T in advance and the balance after showing copy of L/C                                                                                                                                                                             |
| Certification    | ASTM Test (for candle holder)                                                                                                                                                                                                                       |
| For your choice  | <ol> <li>Any logo printing on glass body</li> <li>Any color painted, frosted, electroplating, logo laser for the finish</li> <li>Special packing like shrink wrap, color gift box, white box etc</li> <li>Any shape, size meet your need</li> </ol> |