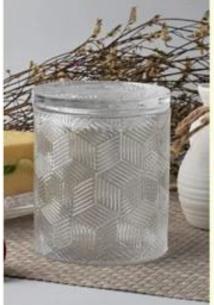

## Metalic painting 17oz wax filling glass candle jar

| Product Details  |                                                                                                                                                                                                                  |
|------------------|------------------------------------------------------------------------------------------------------------------------------------------------------------------------------------------------------------------|
| Itme No          | SG222C                                                                                                                                                                                                           |
| Size             | Top dia:95mm Bottom dia:89mm Height:116mm Capacity:630ml Weight:488g                                                                                                                                             |
| color            | Any color printing on glass are available                                                                                                                                                                        |
| Material         | Highwhite Glass                                                                                                                                                                                                  |
| Sample           | 7days                                                                                                                                                                                                            |
| Terms of payment | 30% deposit by T/T in advance and the balance after showing copy of L/C                                                                                                                                          |
| Certification    | ASTM Test (for candle holder)                                                                                                                                                                                    |
| For your choice  | 1, Any logo printing on glass body 2, Any color painted, frosted, electroplating, logo laser for the finish 3, Special packing like shrink wrap, color gift box, white box etc 4, Any shape, size meet your need |