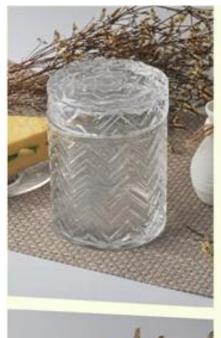

## Metalic painting 17oz wax filling glass candle jar

| Product Details  |                                                                                                                                                                                                                  |
|------------------|------------------------------------------------------------------------------------------------------------------------------------------------------------------------------------------------------------------|
| Itme No          | SG222C                                                                                                                                                                                                           |
| Size             | Top dia:95mm Bottom dia:89mm Height:116mm Capacity:630ml Weight:488g                                                                                                                                             |
| color            | Any color printing on glass are available                                                                                                                                                                        |
| Material         | Highwhite Glass                                                                                                                                                                                                  |
| Sample           | 7days                                                                                                                                                                                                            |
| Terms of payment | 30% deposit by T/T in advance and the balance after showing copy of L/C                                                                                                                                          |
| Certification    | ASTM Test (for candle holder)                                                                                                                                                                                    |
| For your choice  | 1, Any logo printing on glass body 2, Any color painted, frosted, electroplating, logo laser for the finish 3, Special packing like shrink wrap, color gift box, white box etc 4, Any shape, size meet your need |