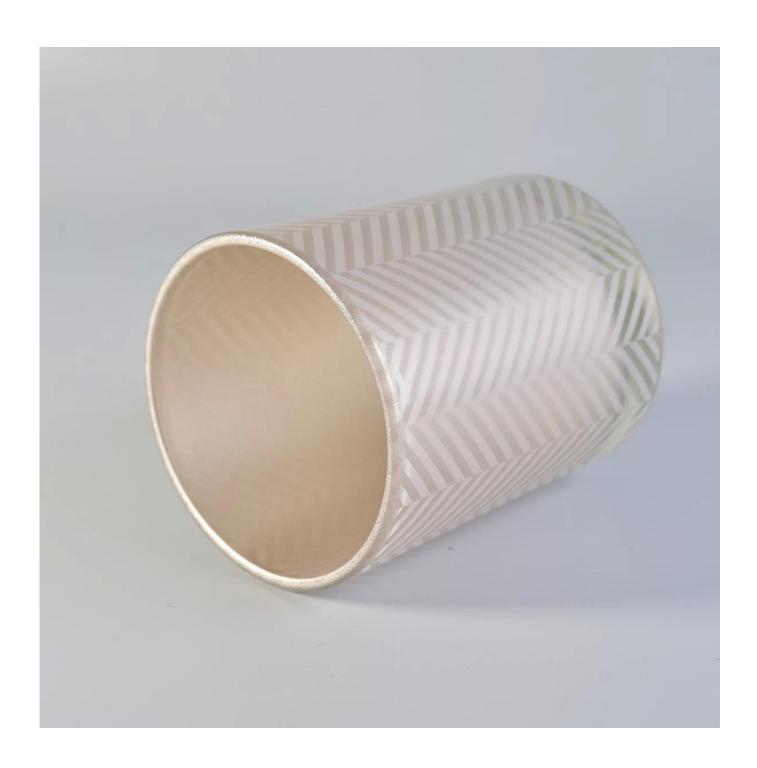

## Metalic painting 17oz wax filling glass candle jar

| Product Details  |                                                                                                                                                                                                                  |
|------------------|------------------------------------------------------------------------------------------------------------------------------------------------------------------------------------------------------------------|
| Itme No          | SG222C                                                                                                                                                                                                           |
| Size             | Top dia:95mm Bottom dia:89mm Height:116mm Capacity:630ml Weight:488g                                                                                                                                             |
| color            | Any color printing on glass are available                                                                                                                                                                        |
| Material         | Highwhite Glass                                                                                                                                                                                                  |
| Sample           | 7days                                                                                                                                                                                                            |
| Terms of payment | 30% deposit by T/T in advance and the balance after showing copy of L/C                                                                                                                                          |
| Certification    | ASTM Test (for candle holder)                                                                                                                                                                                    |
| For your choice  | 1, Any logo printing on glass body 2, Any color painted, frosted, electroplating, logo laser for the finish 3, Special packing like shrink wrap, color gift box, white box etc 4, Any shape, size meet your need |