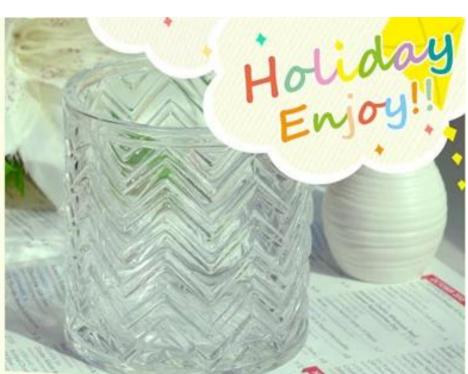

## Metalic painting 17oz wax filling glass candle jar

| Product Details  |                                                                                                                                                                                                                  |
|------------------|------------------------------------------------------------------------------------------------------------------------------------------------------------------------------------------------------------------|
| Itme No          | SG222C                                                                                                                                                                                                           |
| Size             | Top dia:95mm Bottom dia:89mm Height:116mm Capacity:630ml Weight:488g                                                                                                                                             |
| color            | Any color printing on glass are available                                                                                                                                                                        |
| Material         | Highwhite Glass                                                                                                                                                                                                  |
| Sample           | 7days                                                                                                                                                                                                            |
| Terms of payment | 30% deposit by T/T in advance and the balance after showing copy of L/C                                                                                                                                          |
| Certification    | ASTM Test (for candle holder)                                                                                                                                                                                    |
| For your choice  | 1, Any logo printing on glass body 2, Any color painted, frosted, electroplating, logo laser for the finish 3, Special packing like shrink wrap, color gift box, white box etc 4, Any shape, size meet your need |