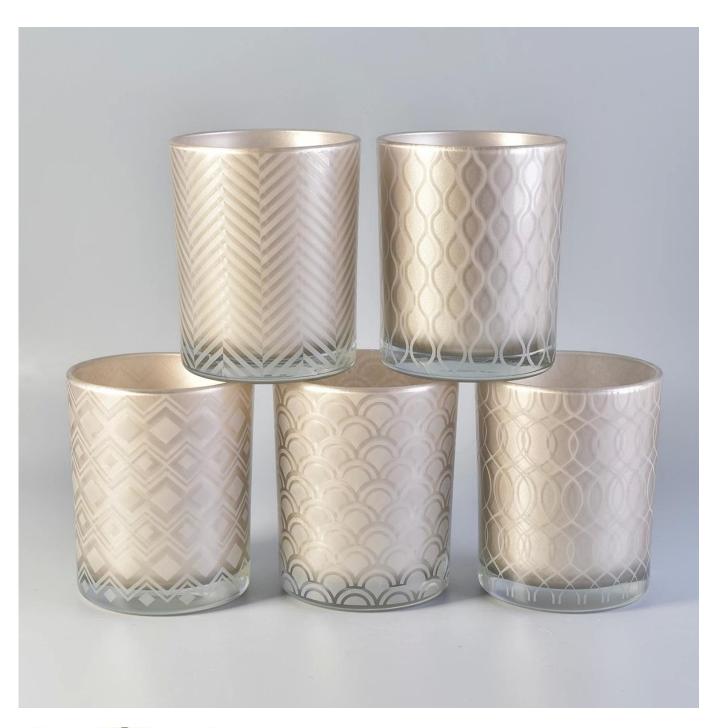

## Metalic painting 17oz wax filling glass candle jar

| Product Details  |                                                                                                                                                                                                                  |
|------------------|------------------------------------------------------------------------------------------------------------------------------------------------------------------------------------------------------------------|
| Itme No          | SG222C                                                                                                                                                                                                           |
| Size             | Top dia:95mm Bottom dia:89mm Height:116mm Capacity:630ml Weight:488g                                                                                                                                             |
| color            | Any color printing on glass are available                                                                                                                                                                        |
| Material         | Highwhite Glass                                                                                                                                                                                                  |
| Sample           | 7days                                                                                                                                                                                                            |
| Terms of payment | 30% deposit by T/T in advance and the balance after showing copy of L/C                                                                                                                                          |
| Certification    | ASTM Test (for candle holder)                                                                                                                                                                                    |
| For your choice  | 1, Any logo printing on glass body 2, Any color painted, frosted, electroplating, logo laser for the finish 3, Special packing like shrink wrap, color gift box, white box etc 4, Any shape, size meet your need |