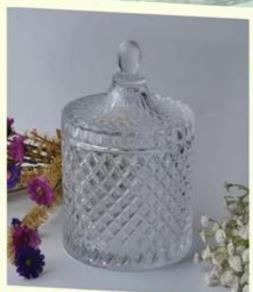

## Metalic painting 17oz wax filling glass candle jar

| Product Details  |                                                                                                                                                                                                                  |
|------------------|------------------------------------------------------------------------------------------------------------------------------------------------------------------------------------------------------------------|
| Itme No          | SG222C                                                                                                                                                                                                           |
| Size             | Top dia:95mm Bottom dia:89mm Height:116mm Capacity:630ml Weight:488g                                                                                                                                             |
| color            | Any color printing on glass are available                                                                                                                                                                        |
| Material         | Highwhite Glass                                                                                                                                                                                                  |
| Sample           | 7days                                                                                                                                                                                                            |
| Terms of payment | 30% deposit by T/T in advance and the balance after showing copy of L/C                                                                                                                                          |
| Certification    | ASTM Test (for candle holder)                                                                                                                                                                                    |
| For your choice  | 1, Any logo printing on glass body 2, Any color painted, frosted, electroplating, logo laser for the finish 3, Special packing like shrink wrap, color gift box, white box etc 4, Any shape, size meet your need |