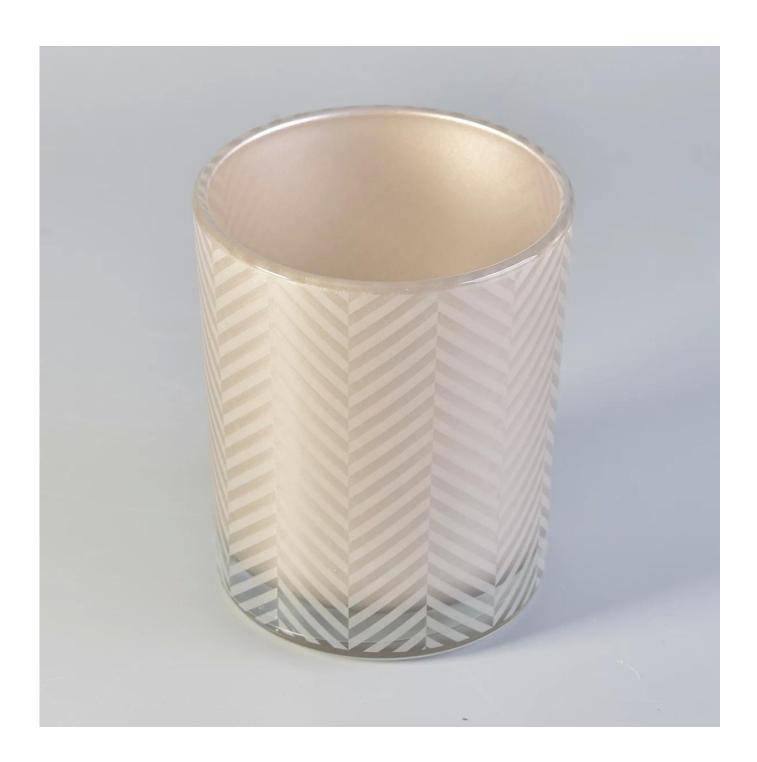

## Metalic painting 17oz wax filling glass candle jar

| Product Details  |                                                                                                                                                                                                                  |
|------------------|------------------------------------------------------------------------------------------------------------------------------------------------------------------------------------------------------------------|
| Itme No          | SG222C                                                                                                                                                                                                           |
| Size             | Top dia:95mm Bottom dia:89mm Height:116mm Capacity:630ml Weight:488g                                                                                                                                             |
| color            | Any color printing on glass are available                                                                                                                                                                        |
| Material         | Highwhite Glass                                                                                                                                                                                                  |
| Sample           | 7days                                                                                                                                                                                                            |
| Terms of payment | 30% deposit by T/T in advance and the balance after showing copy of L/C                                                                                                                                          |
| Certification    | ASTM Test (for candle holder)                                                                                                                                                                                    |
| For your choice  | 1, Any logo printing on glass body 2, Any color painted, frosted, electroplating, logo laser for the finish 3, Special packing like shrink wrap, color gift box, white box etc 4, Any shape, size meet your need |