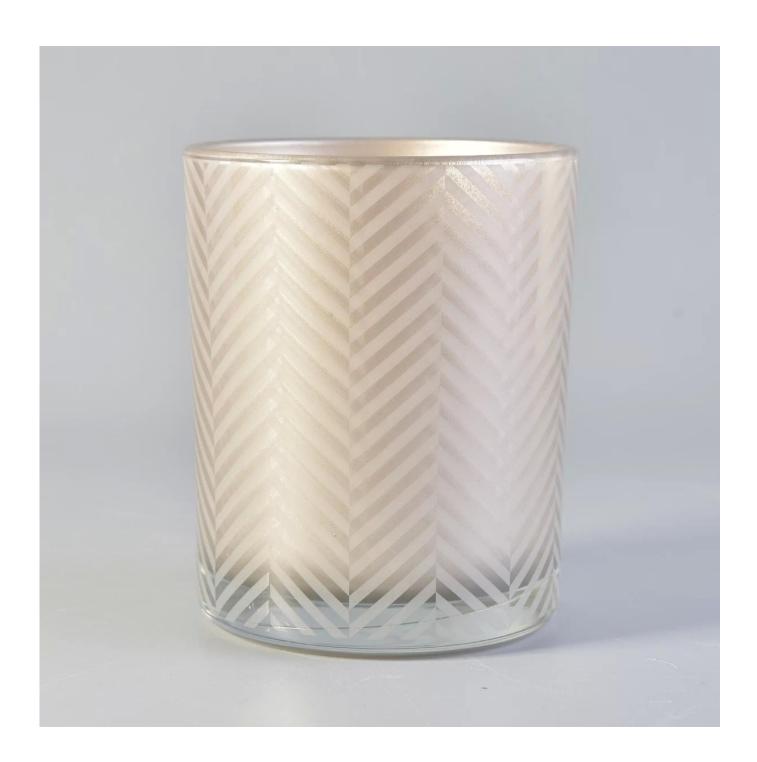

## Metalic painting 17oz wax filling glass candle jar

| Product Details  |                                                                                                                                                                                                                  |
|------------------|------------------------------------------------------------------------------------------------------------------------------------------------------------------------------------------------------------------|
| Itme No          | SG222C                                                                                                                                                                                                           |
| Size             | Top dia:95mm Bottom dia:89mm Height:116mm Capacity:630ml Weight:488g                                                                                                                                             |
| color            | Any color printing on glass are available                                                                                                                                                                        |
| Material         | Highwhite Glass                                                                                                                                                                                                  |
| Sample           | 7days                                                                                                                                                                                                            |
| Terms of payment | 30% deposit by T/T in advance and the balance after showing copy of L/C                                                                                                                                          |
| Certification    | ASTM Test (for candle holder)                                                                                                                                                                                    |
| For your choice  | 1, Any logo printing on glass body 2, Any color painted, frosted, electroplating, logo laser for the finish 3, Special packing like shrink wrap, color gift box, white box etc 4, Any shape, size meet your need |