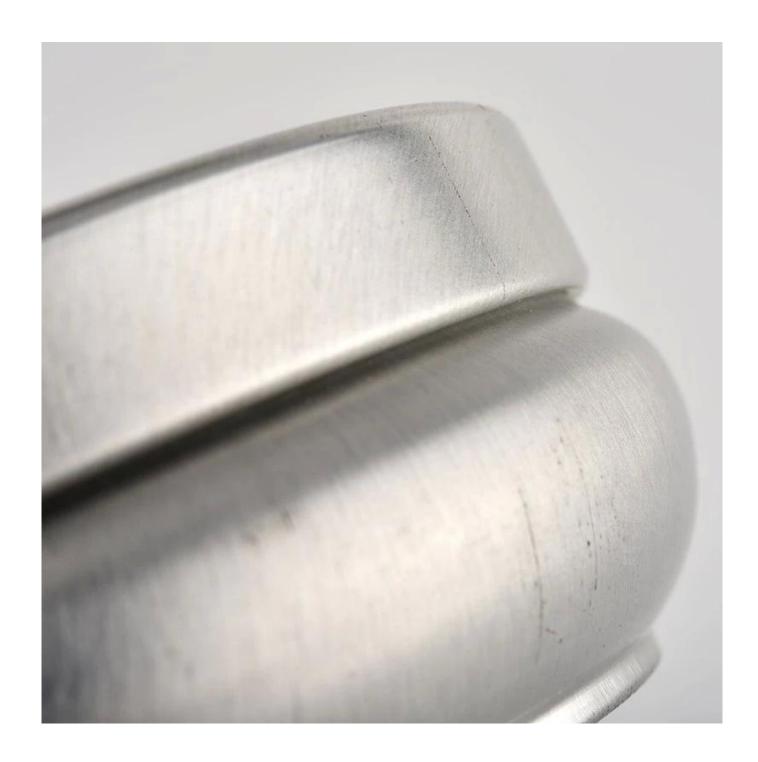

## Metal tin can candles container box manufacturer customized round empty candle jar with lid

Sunny Glasswares not only puts OEM / ODM orders, but also helps many brands to start with the concepts of the product.

Why choose Sunny.

| Product name          | Metal tin can candles container box<br>manufacturer customized round empty<br>candle jar with lid                        |
|-----------------------|--------------------------------------------------------------------------------------------------------------------------|
| Sample time           | 1. 5 days if there is a glass shape and size 2. 15 days, if you need new forms and glass size                            |
| To measure            | Item NO:SGHZ21101604 Top dia: 85 mm Bottom dia: 75 mm Max dia: 89mm Height:35mm Weight: 41g Capcity: 140ml MOQ: 10000PCS |
| packaging             | Normal packaging, unique gift box, PVC box, window box, color box, white box, etc.                                       |
| Delivery time         | Within 35 days from the confirmation of the sample and the order                                                         |
| Pay term              | 30% deposit for t/t in advance and balance against the copy of B/L                                                       |
| Shipment              | By sea, by air, by Express and its shipping agent is acceptable                                                          |
| OPPORTUNITY OF<br>USE | Home furniture, wedding decoration, favors, decoration improvement                                                       |