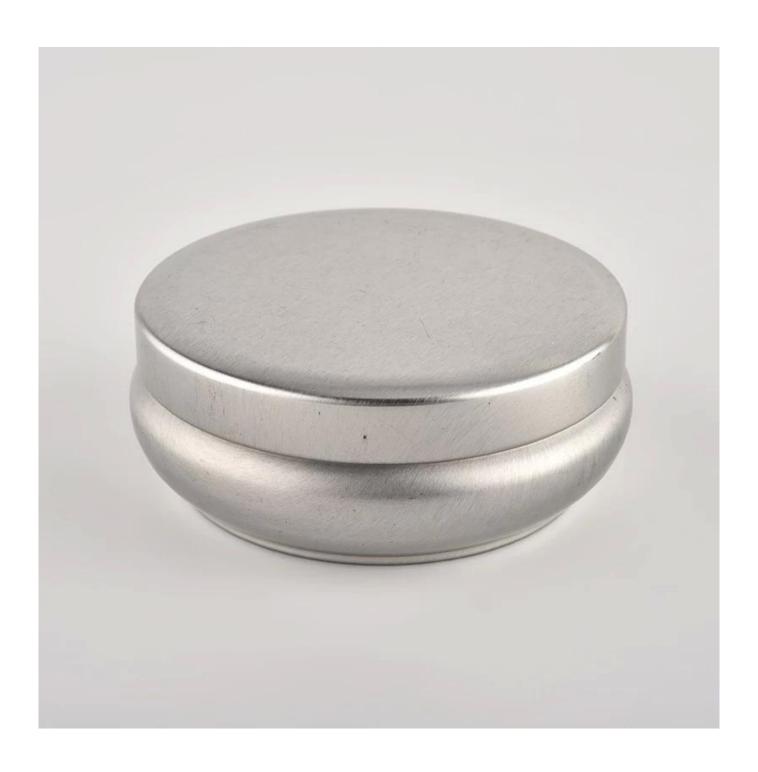

## Metal tin can candles container box manufacturer customized round empty candle jar with lid

Sunny Glasswares not only puts OEM / ODM orders, but also helps many brands to start with the concepts of the product.

Why choose Sunny.

| Product name          | Metal tin can candles container box<br>manufacturer customized round empty<br>candle jar with lid                        |
|-----------------------|--------------------------------------------------------------------------------------------------------------------------|
| Sample time           | 1. 5 days if there is a glass shape and size 2. 15 days, if you need new forms and glass size                            |
| To measure            | Item NO:SGHZ21101604 Top dia: 85 mm Bottom dia: 75 mm Max dia: 89mm Height:35mm Weight: 41g Capcity: 140ml MOQ: 10000PCS |
| packaging             | Normal packaging, unique gift box, PVC box, window box, color box, white box, etc.                                       |
| Delivery time         | Within 35 days from the confirmation of the sample and the order                                                         |
| Pay term              | 30% deposit for t/t in advance and balance against the copy of B/L                                                       |
| Shipment              | By sea, by air, by Express and its shipping agent is acceptable                                                          |
| OPPORTUNITY OF<br>USE | Home furniture, wedding decoration, favors, decoration improvement                                                       |