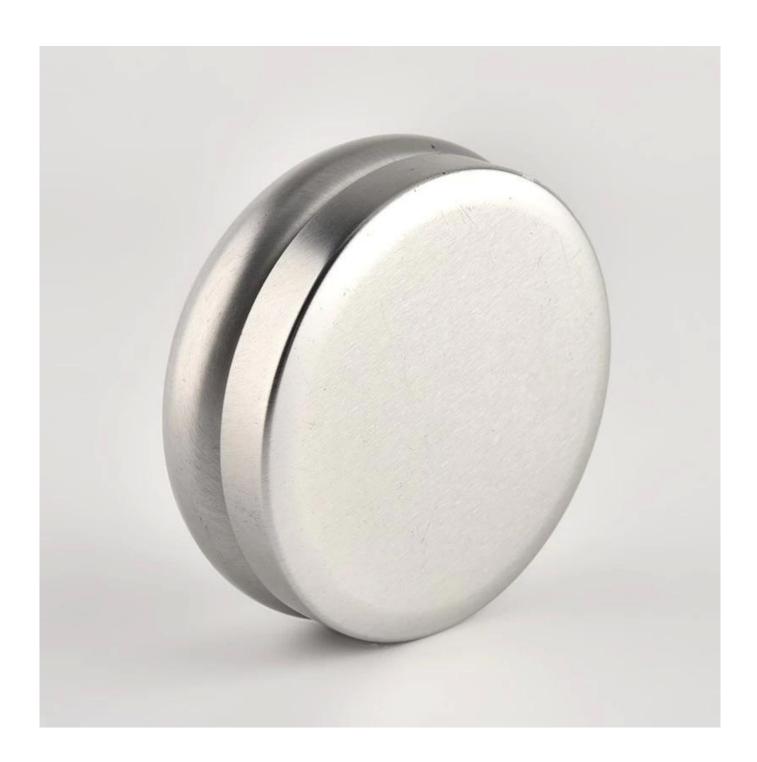

## Metal tin can candles container box manufacturer customized round empty candle jar with lid

Sunny Glasswares not only puts OEM / ODM orders, but also helps many brands to start with the concepts of the product.

Why choose Sunny.

| Product name          | Metal tin can candles container box<br>manufacturer customized round empty<br>candle jar with lid                        |
|-----------------------|--------------------------------------------------------------------------------------------------------------------------|
| Sample time           | 1. 5 days if there is a glass shape and size 2. 15 days, if you need new forms and glass size                            |
| To measure            | Item NO:SGHZ21101604 Top dia: 85 mm Bottom dia: 75 mm Max dia: 89mm Height:35mm Weight: 41g Capcity: 140ml MOQ: 10000PCS |
| packaging             | Normal packaging, unique gift box, PVC box, window box, color box, white box, etc.                                       |
| Delivery time         | Within 35 days from the confirmation of the sample and the order                                                         |
| Pay term              | 30% deposit for t/t in advance and balance against the copy of B/L                                                       |
| Shipment              | By sea, by air, by Express and its shipping agent is acceptable                                                          |
| OPPORTUNITY OF<br>USE | Home furniture, wedding decoration, favors, decoration improvement                                                       |