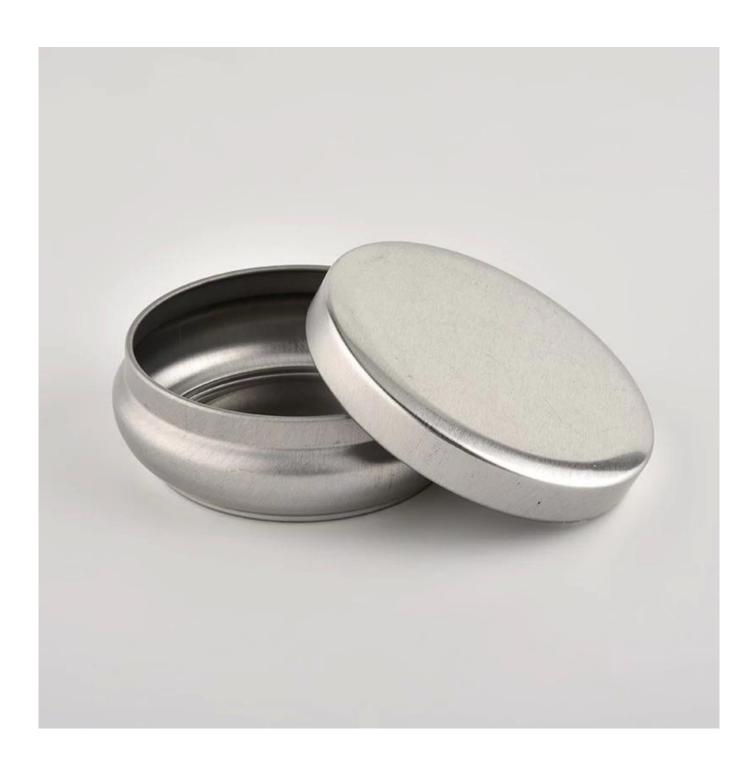

## Metal tin can candles container box manufacturer customized round empty candle jar with lid

Sunny Glasswares not only puts OEM / ODM orders, but also helps many brands to start with the concepts of the product.

Why choose Sunny.

| Product name          | Metal tin can candles container box<br>manufacturer customized round empty<br>candle jar with lid                        |
|-----------------------|--------------------------------------------------------------------------------------------------------------------------|
| Sample time           | 1. 5 days if there is a glass shape and size 2. 15 days, if you need new forms and glass size                            |
| To measure            | Item NO:SGHZ21101604 Top dia: 85 mm Bottom dia: 75 mm Max dia: 89mm Height:35mm Weight: 41g Capcity: 140ml MOQ: 10000PCS |
| packaging             | Normal packaging, unique gift box, PVC box, window box, color box, white box, etc.                                       |
| Delivery time         | Within 35 days from the confirmation of the sample and the order                                                         |
| Pay term              | 30% deposit for t/t in advance and balance against the copy of B/L                                                       |
| Shipment              | By sea, by air, by Express and its shipping agent is acceptable                                                          |
| OPPORTUNITY OF<br>USE | Home furniture, wedding decoration, favors, decoration improvement                                                       |