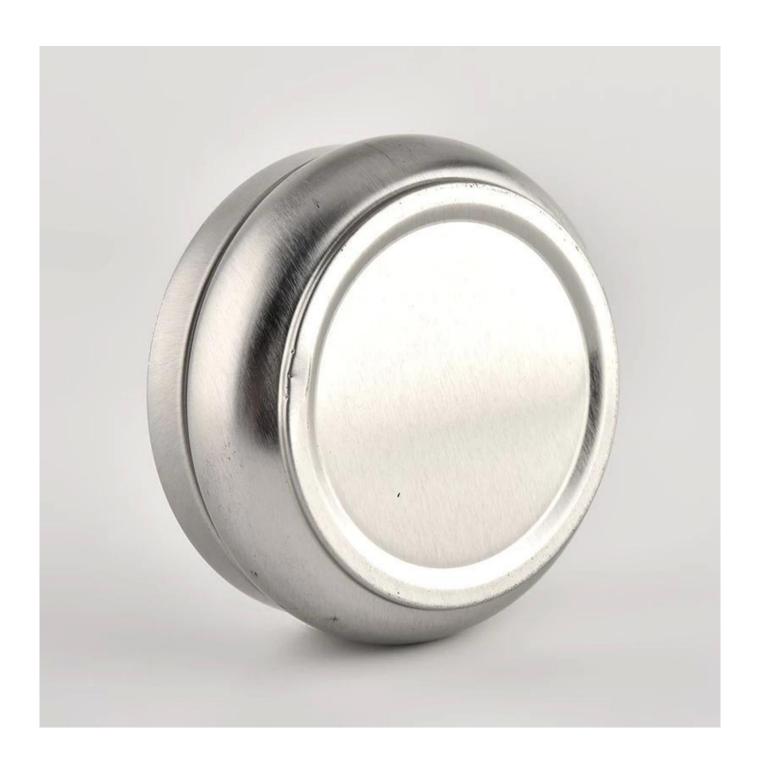

## Metal tin can candles container box manufacturer customized round empty candle jar with lid

Sunny Glasswares not only puts OEM / ODM orders, but also helps many brands to start with the concepts of the product.

Why choose Sunny.

| Product name          | Metal tin can candles container box<br>manufacturer customized round empty<br>candle jar with lid                        |
|-----------------------|--------------------------------------------------------------------------------------------------------------------------|
| Sample time           | 1. 5 days if there is a glass shape and size 2. 15 days, if you need new forms and glass size                            |
| To measure            | Item NO:SGHZ21101604 Top dia: 85 mm Bottom dia: 75 mm Max dia: 89mm Height:35mm Weight: 41g Capcity: 140ml MOQ: 10000PCS |
| packaging             | Normal packaging, unique gift box, PVC box, window box, color box, white box, etc.                                       |
| Delivery time         | Within 35 days from the confirmation of the sample and the order                                                         |
| Pay term              | 30% deposit for t/t in advance and balance against the copy of B/L                                                       |
| Shipment              | By sea, by air, by Express and its shipping agent is acceptable                                                          |
| OPPORTUNITY OF<br>USE | Home furniture, wedding decoration, favors, decoration improvement                                                       |