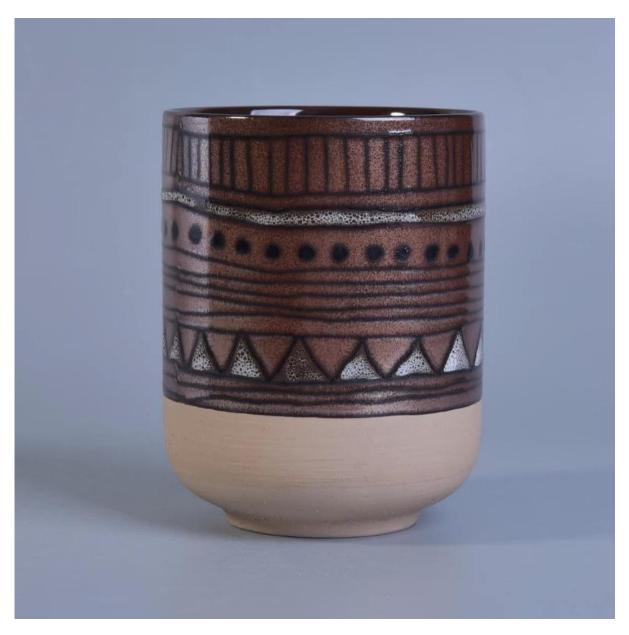

Metal finish hand made ceramic candle holder with geometric painted

# **Product Details**

| Item No.    | SGTX17060903A                                                                                                                                                                                                                             |
|-------------|-------------------------------------------------------------------------------------------------------------------------------------------------------------------------------------------------------------------------------------------|
| Sizes       | Top dia: 89mm  Bottom dia: 53mm  Height: 115mm  Weight: 347g  Capacity: 500ml                                                                                                                                                             |
| Material    | Ceramic                                                                                                                                                                                                                                   |
| Accessories | cap, ceramic/metal/wood lid, wax, wick, shear etc                                                                                                                                                                                         |
| Finish      | decal, color coating, mercury, laser, frosted, plating, glazed etc.                                                                                                                                                                       |
| Packing     | <ol> <li>24/36/48/72 pcs per standard export packing carton</li> <li>Color/white/brown box packing</li> <li>Luxury gift box packing</li> <li>Shrinking packing</li> <li>Individual/set box packing</li> <li>Customized packing</li> </ol> |