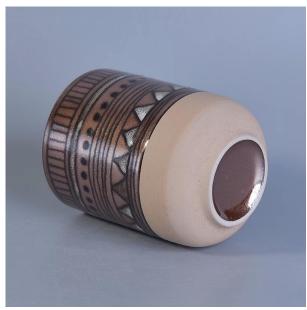

Metal finish hand made ceramic candle holder with geometric painted

# **Product Details**

| Item No.    | SGTX17060903A                                                                                                                                                                                                                             |
|-------------|-------------------------------------------------------------------------------------------------------------------------------------------------------------------------------------------------------------------------------------------|
| Sizes       | Top dia: 89mm  Bottom dia: 53mm  Height: 115mm  Weight: 347g  Capacity: 500ml                                                                                                                                                             |
| Material    | Ceramic                                                                                                                                                                                                                                   |
| Accessories | cap, ceramic/metal/wood lid, wax, wick, shear etc                                                                                                                                                                                         |
| Finish      | decal, color coating, mercury, laser, frosted, plating, glazed etc.                                                                                                                                                                       |
| Packing     | <ol> <li>24/36/48/72 pcs per standard export packing carton</li> <li>Color/white/brown box packing</li> <li>Luxury gift box packing</li> <li>Shrinking packing</li> <li>Individual/set box packing</li> <li>Customized packing</li> </ol> |