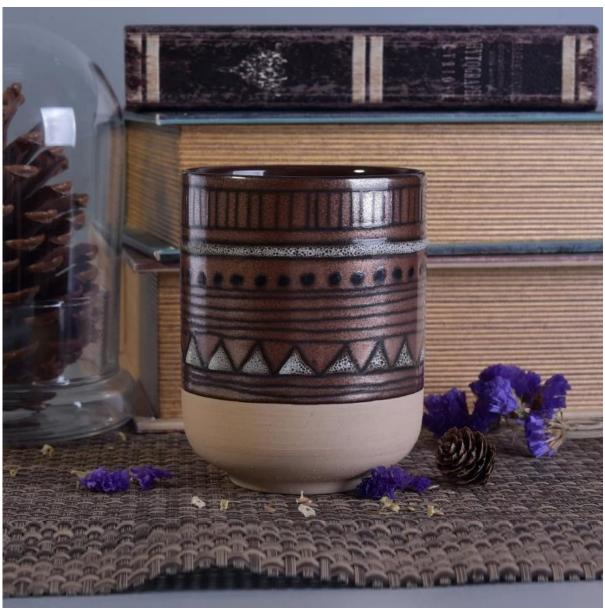

Metal finish hand made ceramic candle holder with geometric painted

# **Product Details**

| Item No.    | SGTX17060903A                                                                                                                                                                                                                             |
|-------------|-------------------------------------------------------------------------------------------------------------------------------------------------------------------------------------------------------------------------------------------|
| Sizes       | Top dia: 89mm  Bottom dia: 53mm  Height: 115mm  Weight: 347g  Capacity: 500ml                                                                                                                                                             |
| Material    | Ceramic                                                                                                                                                                                                                                   |
| Accessories | cap, ceramic/metal/wood lid, wax, wick, shear etc                                                                                                                                                                                         |
| Finish      | decal, color coating, mercury, laser, frosted, plating, glazed etc.                                                                                                                                                                       |
| Packing     | <ol> <li>24/36/48/72 pcs per standard export packing carton</li> <li>Color/white/brown box packing</li> <li>Luxury gift box packing</li> <li>Shrinking packing</li> <li>Individual/set box packing</li> <li>Customized packing</li> </ol> |