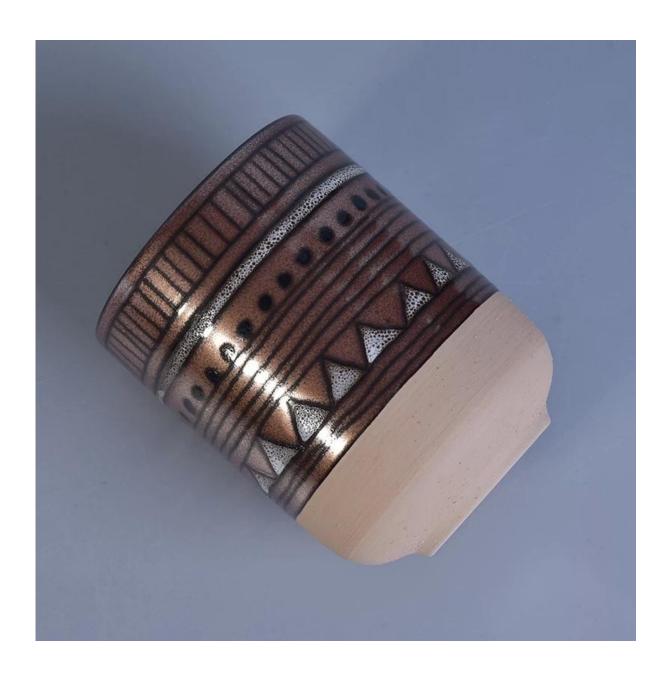

Metal finish hand made ceramic candle holder with geometric painted

# **Product Details**

| Item No.    | SGTX17060903A                                                                                                                                                                                                                             |
|-------------|-------------------------------------------------------------------------------------------------------------------------------------------------------------------------------------------------------------------------------------------|
| Sizes       | Top dia: 89mm  Bottom dia: 53mm  Height: 115mm  Weight: 347g  Capacity: 500ml                                                                                                                                                             |
| Material    | Ceramic                                                                                                                                                                                                                                   |
| Accessories | cap, ceramic/metal/wood lid, wax, wick, shear etc                                                                                                                                                                                         |
| Finish      | decal, color coating, mercury, laser, frosted, plating, glazed etc.                                                                                                                                                                       |
| Packing     | <ol> <li>24/36/48/72 pcs per standard export packing carton</li> <li>Color/white/brown box packing</li> <li>Luxury gift box packing</li> <li>Shrinking packing</li> <li>Individual/set box packing</li> <li>Customized packing</li> </ol> |