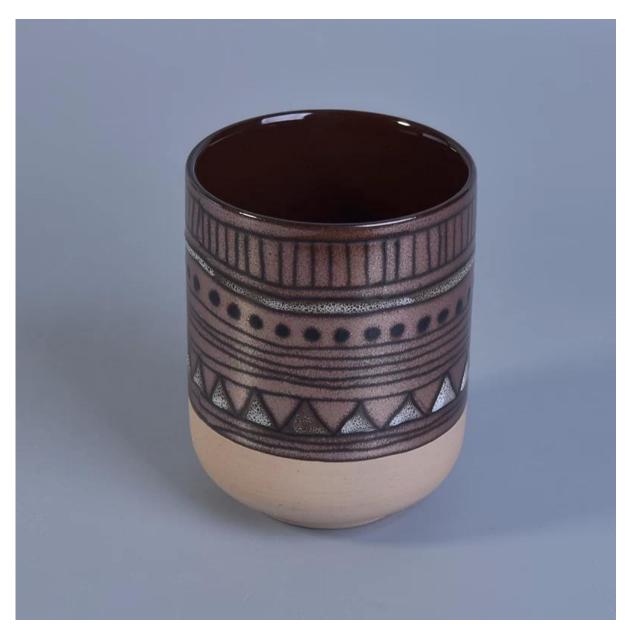

Metal finish hand made ceramic candle holder with geometric painted

# **Product Details**

| Item No.    | SGTX17060903A                                                                                                                                                                                                                             |
|-------------|-------------------------------------------------------------------------------------------------------------------------------------------------------------------------------------------------------------------------------------------|
| Sizes       | Top dia: 89mm  Bottom dia: 53mm  Height: 115mm  Weight: 347g  Capacity: 500ml                                                                                                                                                             |
| Material    | Ceramic                                                                                                                                                                                                                                   |
| Accessories | cap, ceramic/metal/wood lid, wax, wick, shear etc                                                                                                                                                                                         |
| Finish      | decal, color coating, mercury, laser, frosted, plating, glazed etc.                                                                                                                                                                       |
| Packing     | <ol> <li>24/36/48/72 pcs per standard export packing carton</li> <li>Color/white/brown box packing</li> <li>Luxury gift box packing</li> <li>Shrinking packing</li> <li>Individual/set box packing</li> <li>Customized packing</li> </ol> |