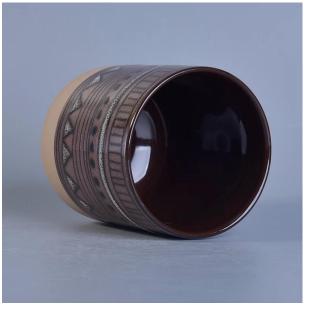

Metal finish hand made ceramic candle holder with geometric painted

# **Product Details**

| Item No.    | SGTX17060903A                                                                                                                                                                                                                             |
|-------------|-------------------------------------------------------------------------------------------------------------------------------------------------------------------------------------------------------------------------------------------|
| Sizes       | Top dia: 89mm  Bottom dia: 53mm  Height: 115mm  Weight: 347g  Capacity: 500ml                                                                                                                                                             |
| Material    | Ceramic                                                                                                                                                                                                                                   |
| Accessories | cap, ceramic/metal/wood lid, wax, wick, shear etc                                                                                                                                                                                         |
| Finish      | decal, color coating, mercury, laser, frosted, plating, glazed etc.                                                                                                                                                                       |
| Packing     | <ol> <li>24/36/48/72 pcs per standard export packing carton</li> <li>Color/white/brown box packing</li> <li>Luxury gift box packing</li> <li>Shrinking packing</li> <li>Individual/set box packing</li> <li>Customized packing</li> </ol> |