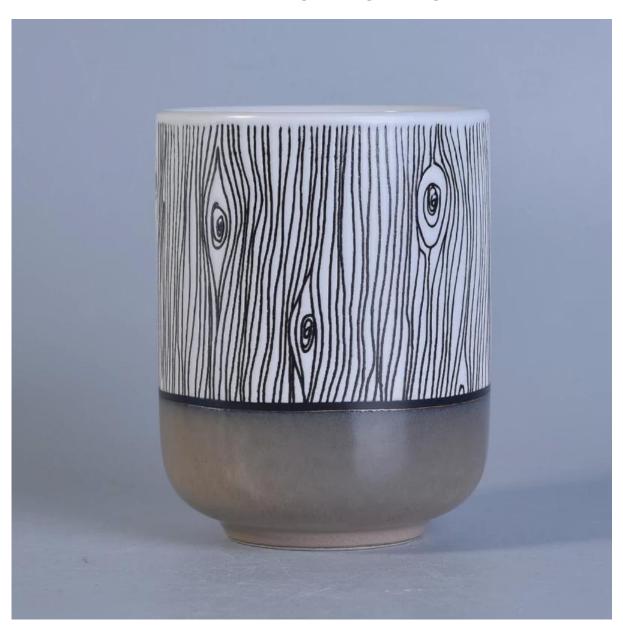

## Metal color bottom wood grain glazing ceramic candle jar

# Product Details

| Item No.    | SGTX17060902A                                                       |
|-------------|---------------------------------------------------------------------|
| Sizes       | Top dia: 90mm                                                       |
|             | Bottom dia: 54mm                                                    |
|             | Height: 115mm                                                       |
|             | Weight: 345g                                                        |
|             | Capacity: 500ml                                                     |
| Material    | Ceramic                                                             |
| Accessories | cap, ceramic/metal/wood lid, wax, wick, shear etc                   |
| Finish      | decal, color coating, mercury, laser, frosted, plating, glazed etc. |