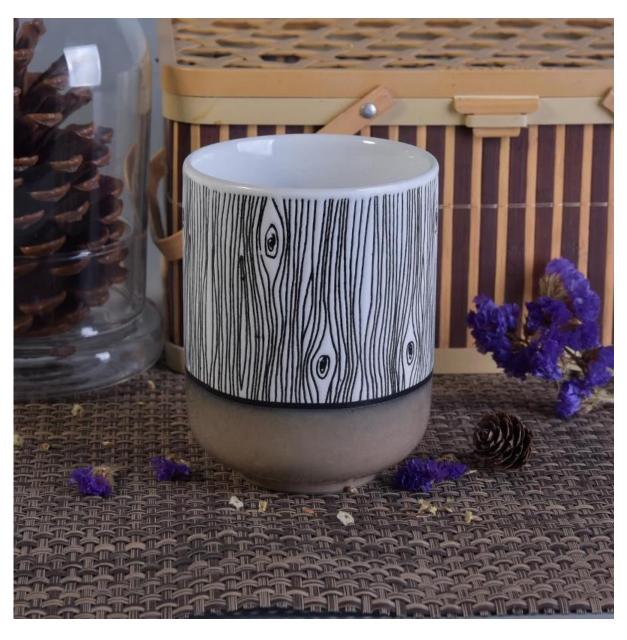

## Metal color bottom wood grain glazing ceramic candle jar

# Product Details

| Item No.    | SGTX17060902A                                                       |
|-------------|---------------------------------------------------------------------|
| Sizes       | Top dia: 90mm                                                       |
|             | Bottom dia: 54mm                                                    |
|             | Height: 115mm                                                       |
|             | Weight: 345g                                                        |
|             | Capacity: 500ml                                                     |
| Material    | Ceramic                                                             |
| Accessories | cap, ceramic/metal/wood lid, wax, wick, shear etc                   |
| Finish      | decal, color coating, mercury, laser, frosted, plating, glazed etc. |