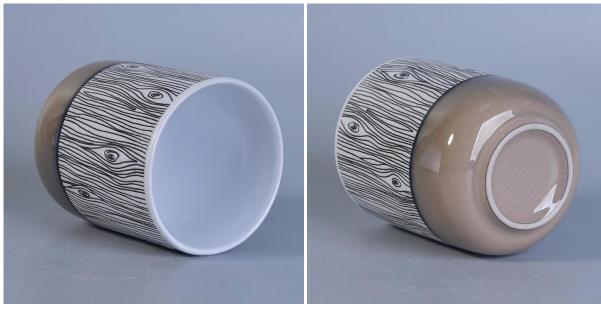

## Metal color bottom wood grain glazing ceramic candle jar

# Product Details

| Item No.    | SGTX17060902A                                                       |
|-------------|---------------------------------------------------------------------|
| Sizes       | Top dia: 90mm                                                       |
|             | Bottom dia: 54mm                                                    |
|             | Height: 115mm                                                       |
|             | Weight: 345g                                                        |
|             | Capacity: 500ml                                                     |
| Material    | Ceramic                                                             |
| Accessories | cap, ceramic/metal/wood lid, wax, wick, shear etc                   |
| Finish      | decal, color coating, mercury, laser, frosted, plating, glazed etc. |