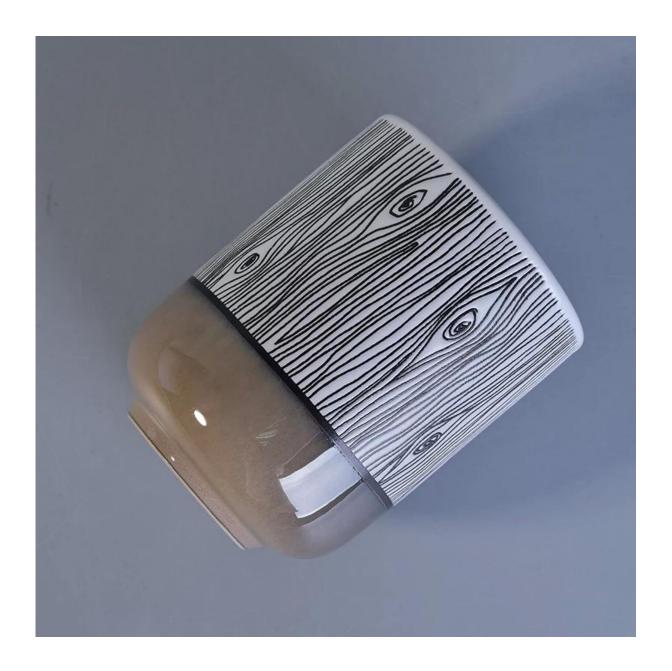

## Metal color bottom wood grain glazing ceramic candle jar

# Product Details

| Item No.    | SGTX17060902A                                                       |
|-------------|---------------------------------------------------------------------|
| Sizes       | Top dia: 90mm                                                       |
|             | Bottom dia: 54mm                                                    |
|             | Height: 115mm                                                       |
|             | Weight: 345g                                                        |
|             | Capacity: 500ml                                                     |
| Material    | Ceramic                                                             |
| Accessories | cap, ceramic/metal/wood lid, wax, wick, shear etc                   |
| Finish      | decal, color coating, mercury, laser, frosted, plating, glazed etc. |