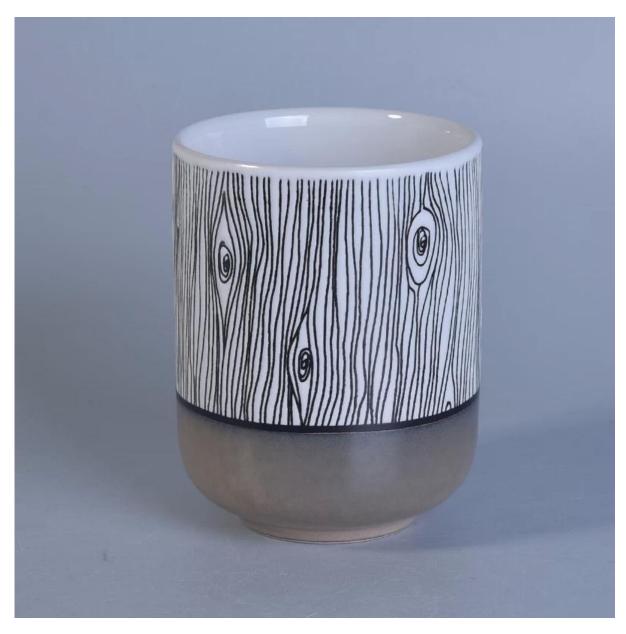

## Metal color bottom wood grain glazing ceramic candle jar

# Product Details

| Item No.    | SGTX17060902A                                                       |
|-------------|---------------------------------------------------------------------|
| Sizes       | Top dia: 90mm                                                       |
|             | Bottom dia: 54mm                                                    |
|             | Height: 115mm                                                       |
|             | Weight: 345g                                                        |
|             | Capacity: 500ml                                                     |
| Material    | Ceramic                                                             |
| Accessories | cap, ceramic/metal/wood lid, wax, wick, shear etc                   |
| Finish      | decal, color coating, mercury, laser, frosted, plating, glazed etc. |