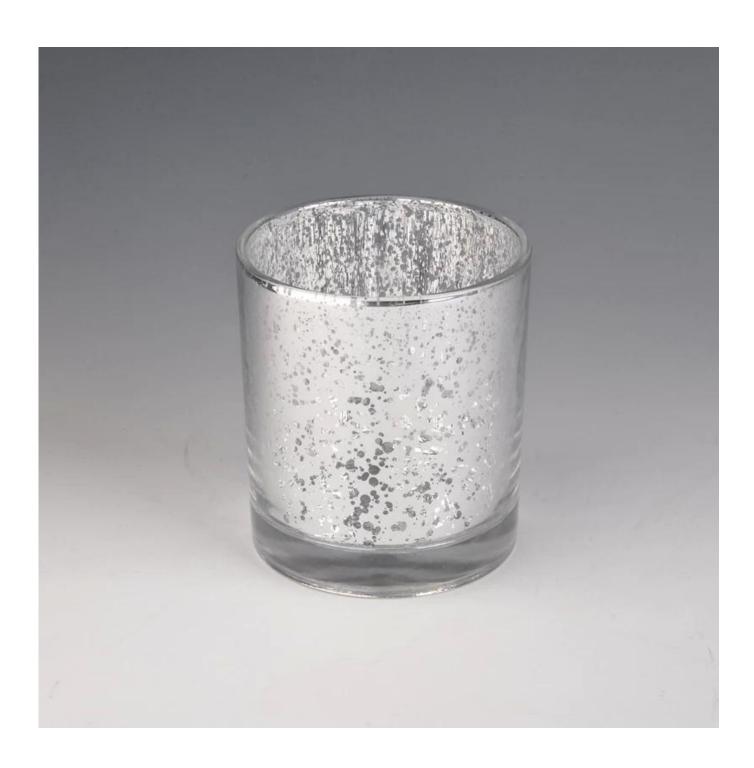

## Mercury effect glass candle holder silver color 10 oz

## Product Details

| Specification    | Item No.:SGWJ1001 Top dia□83mm Bottom dia: 77mm Height: 92mm Capacity: 330ml Weight: 245g                                                                                          |
|------------------|------------------------------------------------------------------------------------------------------------------------------------------------------------------------------------|
| Color            | transparent                                                                                                                                                                        |
| Material         | Glass                                                                                                                                                                              |
| Sample           | 7days                                                                                                                                                                              |
| Terms of payment | 30% deposit by T/T in advance the balance to be paid after showing copy of B/L                                                                                                     |
| Certification    | ASTM Test (for candle holder)                                                                                                                                                      |
| For your choice  | 1.Any color painted, frosted, electroplating, logo laser process for the finish 2.Special packing like shrink wrap, color gift box, white box etc 3.Any shape, size meet your need |