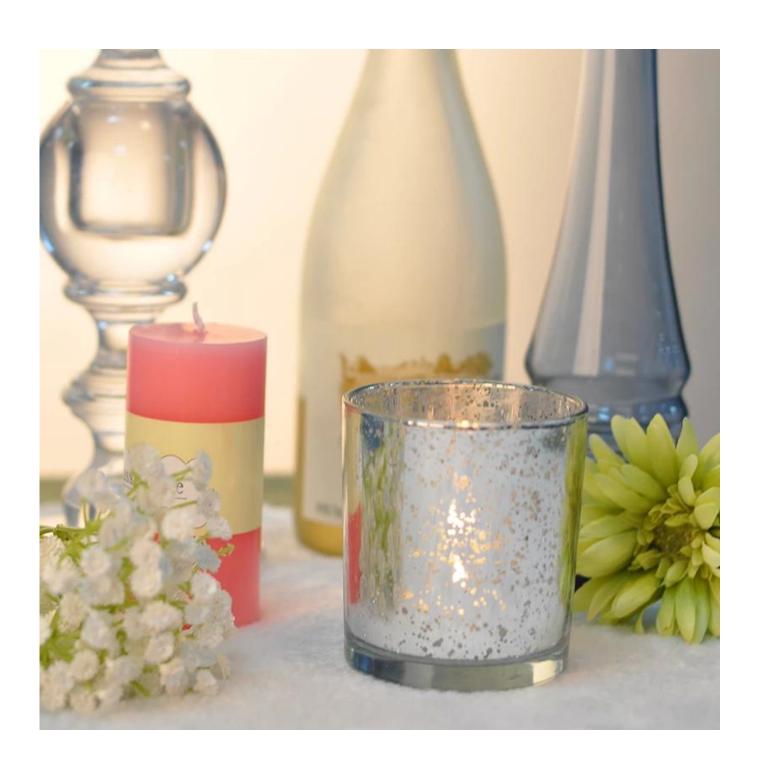

## Mercury effect glass candle holder silver color 10 oz

## Product Details

| Specification    | Item No.:SGWJ1001 Top dia□83mm Bottom dia: 77mm Height: 92mm Capacity: 330ml Weight: 245g                                                                                          |
|------------------|------------------------------------------------------------------------------------------------------------------------------------------------------------------------------------|
| Color            | transparent                                                                                                                                                                        |
| Material         | Glass                                                                                                                                                                              |
| Sample           | 7days                                                                                                                                                                              |
| Terms of payment | 30% deposit by T/T in advance the balance to be paid after showing copy of B/L                                                                                                     |
| Certification    | ASTM Test (for candle holder)                                                                                                                                                      |
| For your choice  | 1.Any color painted, frosted, electroplating, logo laser process for the finish 2.Special packing like shrink wrap, color gift box, white box etc 3.Any shape, size meet your need |