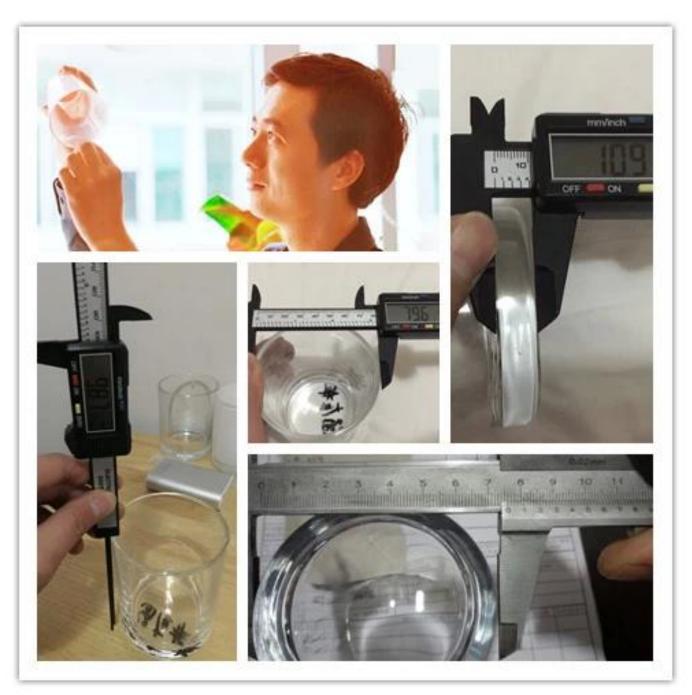

## Product Details

| Specification    | Item No.:SGWJ1001 Top dia□83mm Bottom dia: 77mm Height: 92mm Capacity: 330ml Weight: 245g                                                                                          |
|------------------|------------------------------------------------------------------------------------------------------------------------------------------------------------------------------------|
| Color            | transparent                                                                                                                                                                        |
| Material         | Glass                                                                                                                                                                              |
| Sample           | 7days                                                                                                                                                                              |
| Terms of payment | 30% deposit by T/T in advance the balance to be paid after showing copy of B/L                                                                                                     |
| Certification    | ASTM Test (for candle holder)                                                                                                                                                      |
| For your choice  | 1.Any color painted, frosted, electroplating, logo laser process for the finish 2.Special packing like shrink wrap, color gift box, white box etc 3.Any shape, size meet your need |

## Shenzhen Sunny Glassware Co.,Ltd

Owned Brand with innovative design

Focus on candle holders, bottles, drinkware etc.

Powerful capacity --More than 10 production lines

Luxury well-known brands Trust

Sunny Glassware is a leading candle holders supplier in China since 1992, our glass/ceramic/concrete candle jars etc. and matched accessorriesmainly export to USA, EU, AU over more than 24 years experience. We're strictly with the quality, our QC team inspect the products from raw material to production then to packing step by step, the inspection strictly according to the AQL standard. We look forward to your cooperate!