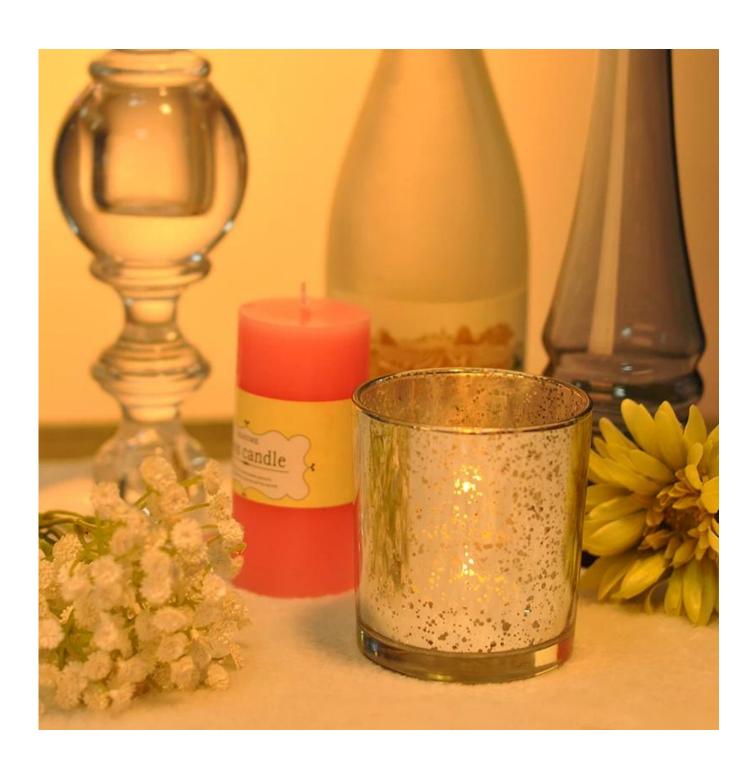

## Mercury effect glass candle holder silver color 10 oz

## Product Details

| Specification    | Item No.:SGWJ1001 Top dia□83mm Bottom dia: 77mm Height: 92mm Capacity: 330ml Weight: 245g                                                                                          |
|------------------|------------------------------------------------------------------------------------------------------------------------------------------------------------------------------------|
| Color            | transparent                                                                                                                                                                        |
| Material         | Glass                                                                                                                                                                              |
| Sample           | 7days                                                                                                                                                                              |
| Terms of payment | 30% deposit by T/T in advance the balance to be paid after showing copy of B/L                                                                                                     |
| Certification    | ASTM Test (for candle holder)                                                                                                                                                      |
| For your choice  | 1.Any color painted, frosted, electroplating, logo laser process for the finish 2.Special packing like shrink wrap, color gift box, white box etc 3.Any shape, size meet your need |