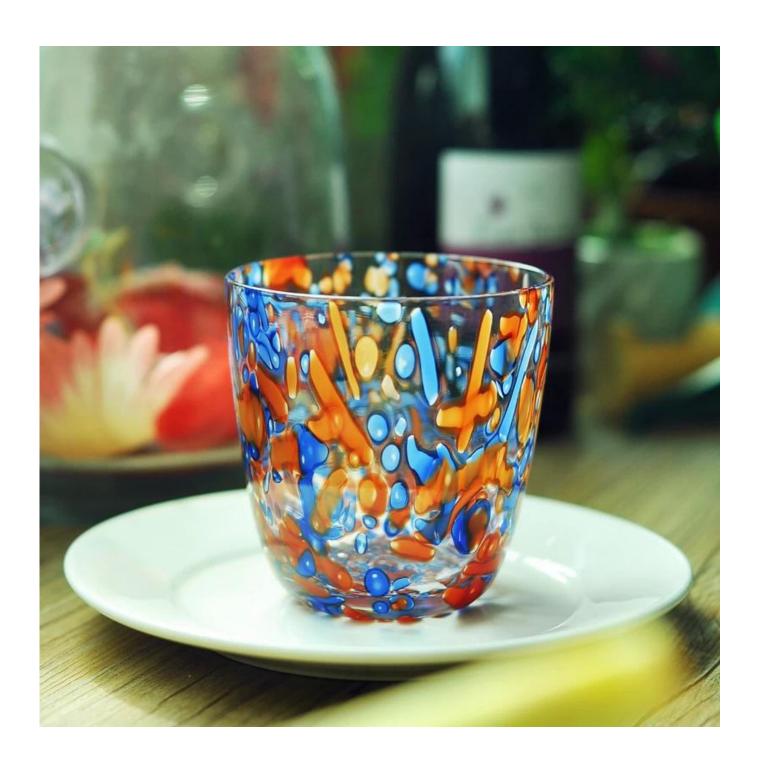

| Item No.         | SGLYP15021403                                                                                                                                                                                                                                                                                                                                           |
|------------------|---------------------------------------------------------------------------------------------------------------------------------------------------------------------------------------------------------------------------------------------------------------------------------------------------------------------------------------------------------|
| Material         | glass                                                                                                                                                                                                                                                                                                                                                   |
| Craft            | Handmade                                                                                                                                                                                                                                                                                                                                                |
| Samples time     | <ol> <li>5 days if at exit shaped and size of glass</li> <li>15 days if need new shape or size of glass</li> </ol>                                                                                                                                                                                                                                      |
| Packing          | Normal packing, 24 or 36pcs into export carton, carton with cardboard divider                                                                                                                                                                                                                                                                           |
| Product Capacity | 500,000~1,000,000 pcs per month                                                                                                                                                                                                                                                                                                                         |
| Delivery time    | Within 35 days after the sample and order confirmed                                                                                                                                                                                                                                                                                                     |
| Payment terms    | 30% deposit by T/T in advance and the balance against the copy of B/L                                                                                                                                                                                                                                                                                   |
| Shipment         | By sea,by air,by Express and your shipping agent is acceptable                                                                                                                                                                                                                                                                                          |
| Product Features | <ol> <li>Suitable for used in pub, hotel, restaurants, home,etc</li> <li>Professional Q/C for quality control</li> <li>Competitive price and quality</li> <li>Meet FDA test and food grade</li> </ol>                                                                                                                                                   |
| For your choices | <ol> <li>Any logo printing on the glass body</li> <li>Any color painted, frost, electroplate, pattern laser carver for the finish</li> <li>Special package like shrink wrap, color gift box, white gift box etc</li> <li>Open new mould for the glass, wood, plastic or metal as you like</li> <li>Different size and shapes meet your needs</li> </ol> |