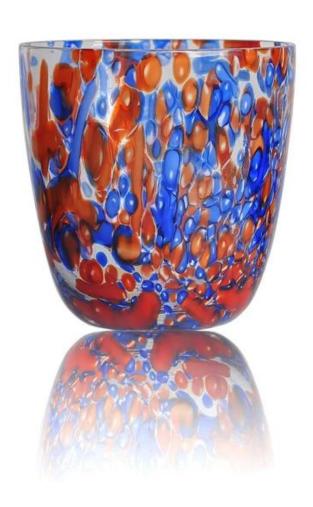

| Item No.         | SGLYP15021403                                                                                                                                                                                                                                                                                                                                           |
|------------------|---------------------------------------------------------------------------------------------------------------------------------------------------------------------------------------------------------------------------------------------------------------------------------------------------------------------------------------------------------|
| Material         | glass                                                                                                                                                                                                                                                                                                                                                   |
| Craft            | Handmade                                                                                                                                                                                                                                                                                                                                                |
| Samples time     | <ol> <li>5 days if at exit shaped and size of glass</li> <li>15 days if need new shape or size of glass</li> </ol>                                                                                                                                                                                                                                      |
| Packing          | Normal packing, 24 or 36pcs into export carton, carton with cardboard divider                                                                                                                                                                                                                                                                           |
| Product Capacity | 500,000~1,000,000 pcs per month                                                                                                                                                                                                                                                                                                                         |
| Delivery time    | Within 35 days after the sample and order confirmed                                                                                                                                                                                                                                                                                                     |
| Payment terms    | 30% deposit by T/T in advance and the balance against the copy of B/L                                                                                                                                                                                                                                                                                   |
| Shipment         | By sea,by air,by Express and your shipping agent is acceptable                                                                                                                                                                                                                                                                                          |
| Product Features | <ol> <li>Suitable for used in pub, hotel, restaurants, home,etc</li> <li>Professional Q/C for quality control</li> <li>Competitive price and quality</li> <li>Meet FDA test and food grade</li> </ol>                                                                                                                                                   |
| For your choices | <ol> <li>Any logo printing on the glass body</li> <li>Any color painted, frost, electroplate, pattern laser carver for the finish</li> <li>Special package like shrink wrap, color gift box, white gift box etc</li> <li>Open new mould for the glass, wood, plastic or metal as you like</li> <li>Different size and shapes meet your needs</li> </ol> |