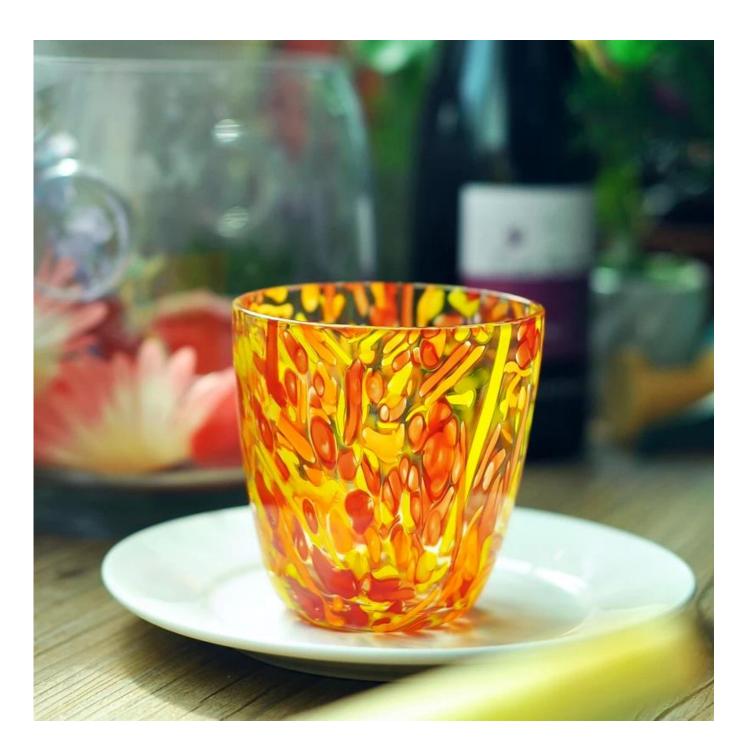

| Item No.         | SGLYP15021403                                                                                                                                                                                                                                                                                                                                           |
|------------------|---------------------------------------------------------------------------------------------------------------------------------------------------------------------------------------------------------------------------------------------------------------------------------------------------------------------------------------------------------|
| Material         | glass                                                                                                                                                                                                                                                                                                                                                   |
| Craft            | Handmade                                                                                                                                                                                                                                                                                                                                                |
| Samples time     | <ol> <li>5 days if at exit shaped and size of glass</li> <li>15 days if need new shape or size of glass</li> </ol>                                                                                                                                                                                                                                      |
| Packing          | Normal packing, 24 or 36pcs into export carton, carton with cardboard divider                                                                                                                                                                                                                                                                           |
| Product Capacity | 500,000~1,000,000 pcs per month                                                                                                                                                                                                                                                                                                                         |
| Delivery time    | Within 35 days after the sample and order confirmed                                                                                                                                                                                                                                                                                                     |
| Payment terms    | 30% deposit by T/T in advance and the balance against the copy of B/L                                                                                                                                                                                                                                                                                   |
| Shipment         | By sea,by air,by Express and your shipping agent is acceptable                                                                                                                                                                                                                                                                                          |
| Product Features | <ol> <li>Suitable for used in pub, hotel, restaurants, home,etc</li> <li>Professional Q/C for quality control</li> <li>Competitive price and quality</li> <li>Meet FDA test and food grade</li> </ol>                                                                                                                                                   |
| For your choices | <ol> <li>Any logo printing on the glass body</li> <li>Any color painted, frost, electroplate, pattern laser carver for the finish</li> <li>Special package like shrink wrap, color gift box, white gift box etc</li> <li>Open new mould for the glass, wood, plastic or metal as you like</li> <li>Different size and shapes meet your needs</li> </ol> |