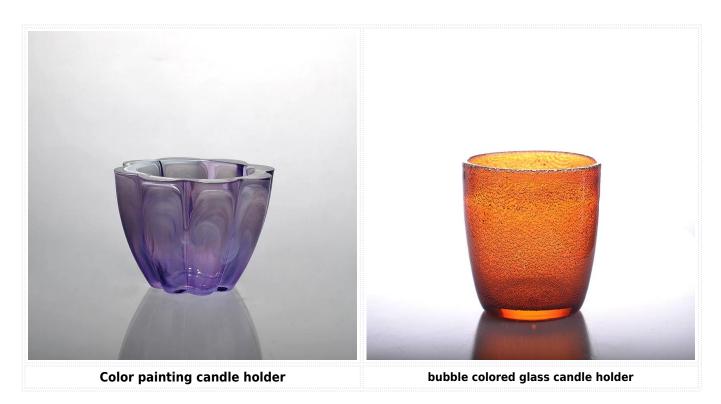

| Item No.         | SGLYP15021403                                                                                                                                                                                                                                                                                                                                           |
|------------------|---------------------------------------------------------------------------------------------------------------------------------------------------------------------------------------------------------------------------------------------------------------------------------------------------------------------------------------------------------|
| Material         | glass                                                                                                                                                                                                                                                                                                                                                   |
| Craft            | Handmade                                                                                                                                                                                                                                                                                                                                                |
| Samples time     | <ol> <li>5 days if at exit shaped and size of glass</li> <li>15 days if need new shape or size of glass</li> </ol>                                                                                                                                                                                                                                      |
| Packing          | Normal packing, 24 or 36pcs into export carton, carton with cardboard divider                                                                                                                                                                                                                                                                           |
| Product Capacity | 500,000~1,000,000 pcs per month                                                                                                                                                                                                                                                                                                                         |
| Delivery time    | Within 35 days after the sample and order confirmed                                                                                                                                                                                                                                                                                                     |
| Payment terms    | 30% deposit by T/T in advance and the balance against the copy of B/L                                                                                                                                                                                                                                                                                   |
| Shipment         | By sea,by air,by Express and your shipping agent is acceptable                                                                                                                                                                                                                                                                                          |
| Product Features | <ol> <li>Suitable for used in pub, hotel, restaurants, home,etc</li> <li>Professional Q/C for quality control</li> <li>Competitive price and quality</li> <li>Meet FDA test and food grade</li> </ol>                                                                                                                                                   |
| For your choices | <ol> <li>Any logo printing on the glass body</li> <li>Any color painted, frost, electroplate, pattern laser carver for the finish</li> <li>Special package like shrink wrap, color gift box, white gift box etc</li> <li>Open new mould for the glass, wood, plastic or metal as you like</li> <li>Different size and shapes meet your needs</li> </ol> |