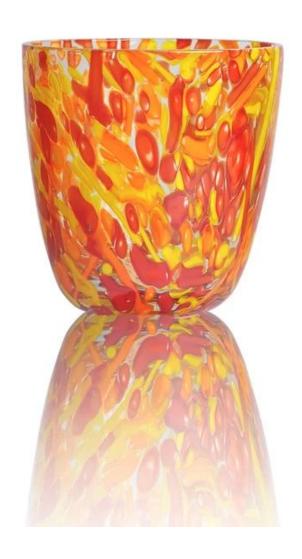

| Item No.         | SGLYP15021403                                                                                                                                                                                                                                                                                                                                           |
|------------------|---------------------------------------------------------------------------------------------------------------------------------------------------------------------------------------------------------------------------------------------------------------------------------------------------------------------------------------------------------|
| Material         | glass                                                                                                                                                                                                                                                                                                                                                   |
| Craft            | Handmade                                                                                                                                                                                                                                                                                                                                                |
| Samples time     | <ol> <li>5 days if at exit shaped and size of glass</li> <li>15 days if need new shape or size of glass</li> </ol>                                                                                                                                                                                                                                      |
| Packing          | Normal packing, 24 or 36pcs into export carton, carton with cardboard divider                                                                                                                                                                                                                                                                           |
| Product Capacity | 500,000~1,000,000 pcs per month                                                                                                                                                                                                                                                                                                                         |
| Delivery time    | Within 35 days after the sample and order confirmed                                                                                                                                                                                                                                                                                                     |
| Payment terms    | 30% deposit by T/T in advance and the balance against the copy of B/L                                                                                                                                                                                                                                                                                   |
| Shipment         | By sea,by air,by Express and your shipping agent is acceptable                                                                                                                                                                                                                                                                                          |
| Product Features | <ol> <li>Suitable for used in pub, hotel, restaurants, home,etc</li> <li>Professional Q/C for quality control</li> <li>Competitive price and quality</li> <li>Meet FDA test and food grade</li> </ol>                                                                                                                                                   |
| For your choices | <ol> <li>Any logo printing on the glass body</li> <li>Any color painted, frost, electroplate, pattern laser carver for the finish</li> <li>Special package like shrink wrap, color gift box, white gift box etc</li> <li>Open new mould for the glass, wood, plastic or metal as you like</li> <li>Different size and shapes meet your needs</li> </ol> |