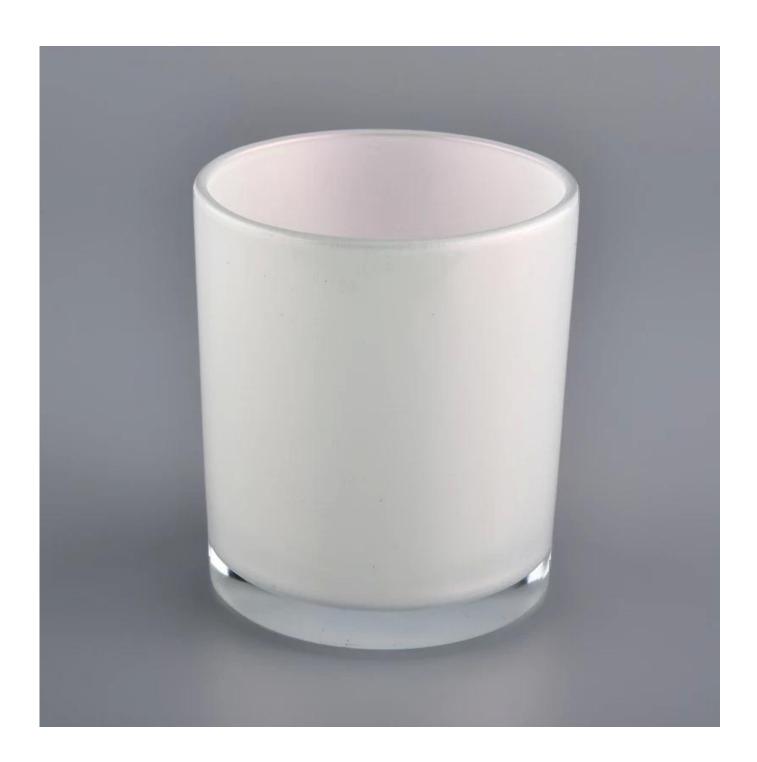

Matte iridescent 16oz glass candle jars for home decor

- 1) Sunny Group has offered glassware for 26 years with all kinds of products being exported to more than 30 countries and regions.
- 2) Focusing on luxury fragrance products in the latest 10 years, Sunny Glassware is the supplier of 80% fragrance brands in the United States.
- 3) Sunny adapts extra six steps for inspection of shipments. No (major) quality complaints on products produced for nine consecutive years.

| Item number.     | SGJD20051301                                                              |  |  |  |
|------------------|---------------------------------------------------------------------------|--|--|--|
| Material         | glass                                                                     |  |  |  |
| craft            | Matte iridescent 16oz glass candle jars for home decor                    |  |  |  |
| Sample time      | 1. 5 days if there is glass shape and size                                |  |  |  |
|                  | 2. 15 days, if you need new shapes and sizes glass                        |  |  |  |
| Packing          | The usual packing, 4 pieces in the inner box, 48 pieces box               |  |  |  |
| Product Capacity | 500,000 ~ 1,000,000 pieces per month                                      |  |  |  |
| Delivery time    | Within 35 days after sampling and order confirmed                         |  |  |  |
| Payment terms    | 30% deposit by T / T in advance and balance against copy of B / L         |  |  |  |
| Delivery         | By sea, by air, through express and shipping agent acceptable             |  |  |  |
|                  | 1. Home decorations glass candle jar from high quality                    |  |  |  |
| Product Features | 2. Suitable for use at hotel, home, etc.                                  |  |  |  |
|                  | 3. Meet the ASTM Test                                                     |  |  |  |
|                  |                                                                           |  |  |  |
|                  | 1. Various designs and sizes for selection                                |  |  |  |
|                  | 2 Any color painted, cool, plating, laser model Processing cutter         |  |  |  |
| For your choice  | 3. Special package as shrink film, color gift box, white gift box, etc.   |  |  |  |
|                  | 4. We are the exclusive employee of quality control                       |  |  |  |
|                  | 5. We have a professional workshop and warehouse for ensure delivery time |  |  |  |