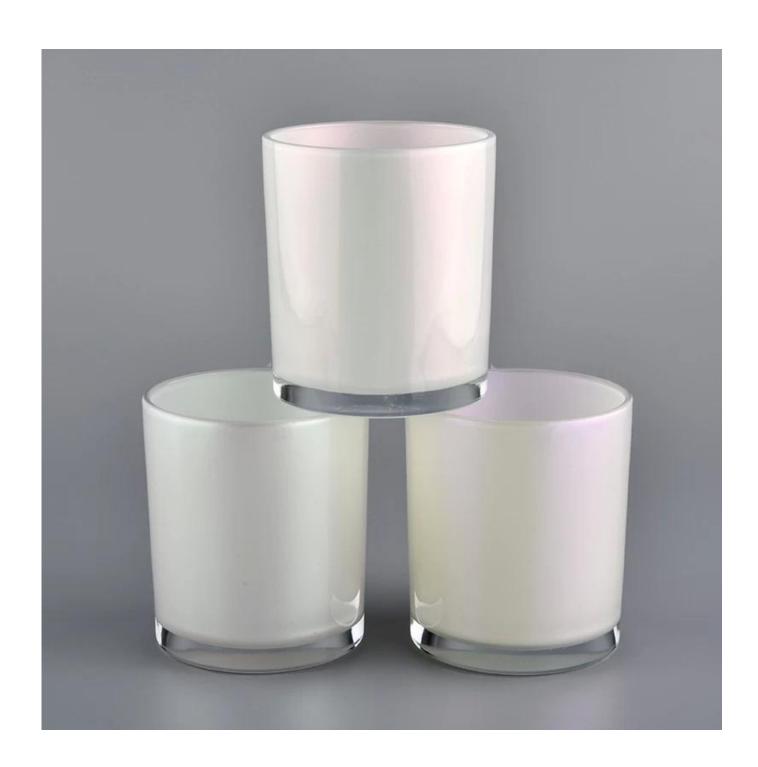

Matte iridescent 16oz glass candle jars for home decor

- 1) Sunny Group has offered glassware for 26 years with all kinds of products being exported to more than 30 countries and regions.
- 2) Focusing on luxury fragrance products in the latest 10 years, Sunny Glassware is the supplier of 80% fragrance brands in the United States.
- 3) Sunny adapts extra six steps for inspection of shipments. No (major) quality complaints on products produced for nine consecutive years.

| Item number.     | SGJD20051301                                                              |  |  |  |
|------------------|---------------------------------------------------------------------------|--|--|--|
| Material         | glass                                                                     |  |  |  |
| craft            | Matte iridescent 16oz glass candle jars for home decor                    |  |  |  |
| Sample time      | 1. 5 days if there is glass shape and size                                |  |  |  |
|                  | 2. 15 days, if you need new shapes and sizes glass                        |  |  |  |
| Packing          | The usual packing, 4 pieces in the inner box, 48 pieces box               |  |  |  |
| Product Capacity | 500,000 ~ 1,000,000 pieces per month                                      |  |  |  |
| Delivery time    | Within 35 days after sampling and order confirmed                         |  |  |  |
| Payment terms    | 30% deposit by T / T in advance and balance against copy of B / L         |  |  |  |
| Delivery         | By sea, by air, through express and shipping agent acceptable             |  |  |  |
|                  | 1. Home decorations glass candle jar from high quality                    |  |  |  |
| Product Features | 2. Suitable for use at hotel, home, etc.                                  |  |  |  |
|                  | 3. Meet the ASTM Test                                                     |  |  |  |
|                  |                                                                           |  |  |  |
|                  | 1. Various designs and sizes for selection                                |  |  |  |
|                  | 2 Any color painted, cool, plating, laser model Processing cutter         |  |  |  |
| For your choice  | 3. Special package as shrink film, color gift box, white gift box, etc.   |  |  |  |
|                  | 4. We are the exclusive employee of quality control                       |  |  |  |
|                  | 5. We have a professional workshop and warehouse for ensure delivery time |  |  |  |