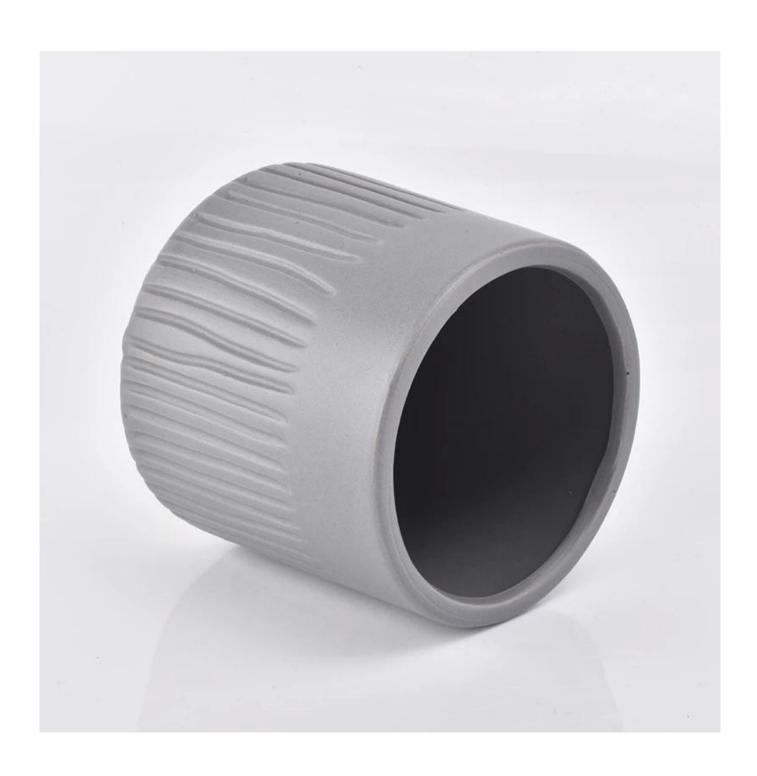

## Matte grey ceramic candle jar with tree pattern 500ml

| Item number.             | SGYC19012234                                                                                                                                                                              |
|--------------------------|-------------------------------------------------------------------------------------------------------------------------------------------------------------------------------------------|
| Material                 | Ceramic                                                                                                                                                                                   |
| Craft                    | ceramic candle jar                                                                                                                                                                        |
| Samples time             | <ol> <li>5 days if there is a exist and size of the ceramic</li> <li>15 days, if you need a new shape and size ceramic</li> </ol>                                                         |
| Product Capacity         | 500,000 ~ 1,000,000 pieces per month                                                                                                                                                      |
| The Features of products | <ol> <li>Hand made ceramic candle jar</li> <li>Suitable for use in hotel, house, etc.</li> <li>This eco-friendly.</li> <li>Meet FDA test; ASTM; CA 65 test</li> </ol>                     |
| Delivery time            | <ol> <li>Within 35 days after the sample and in order confirmed.</li> <li>Within 10 days if we have goods in stock</li> </ol>                                                             |
| Payment Terms            | 1. 30% deposit by T / T in advance, the balance after showing the copy of B / L 2. L/C, Escrow, T/T and Western Union can be acceptable, but different countries different payment terms. |
| Shiping way              | By sea, by air, by express and the delivery agent acceptable as your requirement.                                                                                                         |