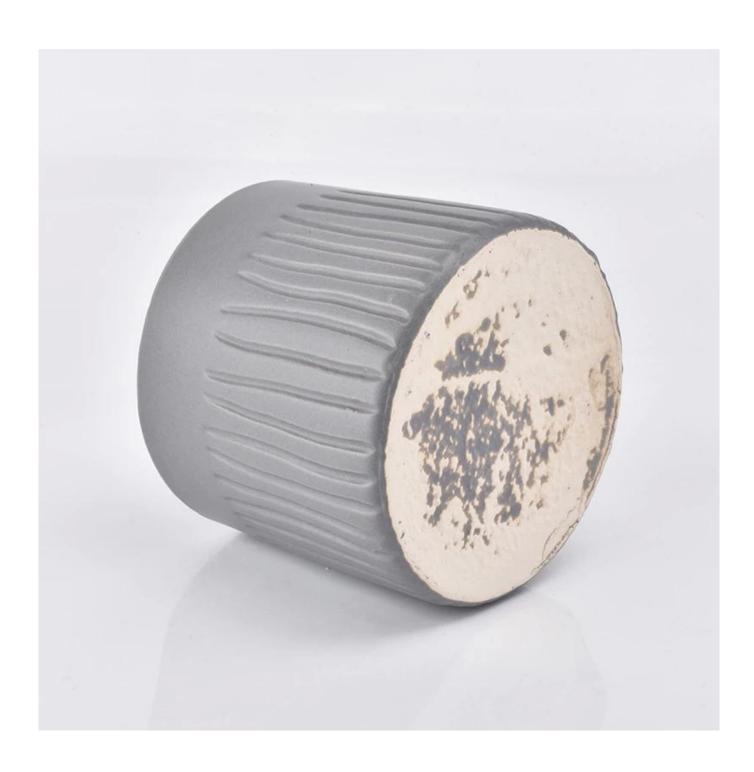

## Matte grey ceramic candle jar with tree pattern 500ml

| Item number.             | SGYC19012234                                                                                                                                                                              |
|--------------------------|-------------------------------------------------------------------------------------------------------------------------------------------------------------------------------------------|
| Material                 | Ceramic                                                                                                                                                                                   |
| Craft                    | ceramic candle jar                                                                                                                                                                        |
| Samples time             | <ol> <li>5 days if there is a exist and size of the ceramic</li> <li>15 days, if you need a new shape and size ceramic</li> </ol>                                                         |
| Product Capacity         | 500,000 ~ 1,000,000 pieces per month                                                                                                                                                      |
| The Features of products | <ol> <li>Hand made ceramic candle jar</li> <li>Suitable for use in hotel, house, etc.</li> <li>This eco-friendly.</li> <li>Meet FDA test; ASTM; CA 65 test</li> </ol>                     |
| Delivery time            | <ol> <li>Within 35 days after the sample and in order confirmed.</li> <li>Within 10 days if we have goods in stock</li> </ol>                                                             |
| Payment Terms            | 1. 30% deposit by T / T in advance, the balance after showing the copy of B / L 2. L/C, Escrow, T/T and Western Union can be acceptable, but different countries different payment terms. |
| Shiping way              | By sea, by air, by express and the delivery agent acceptable as your requirement.                                                                                                         |