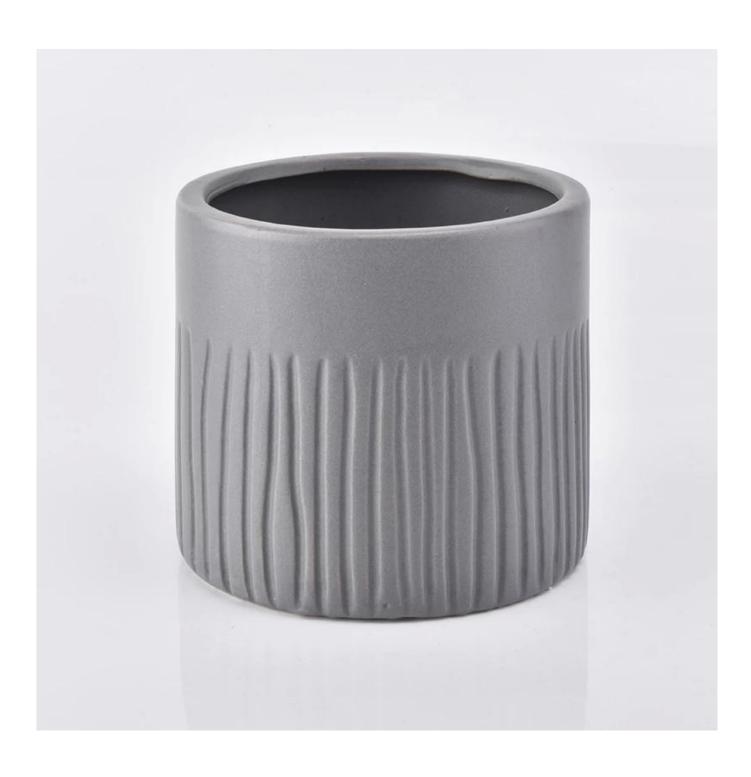

## Matte grey ceramic candle jar with tree pattern 500ml

| Item number.             | SGYC19012234                                                                                                                                                                              |
|--------------------------|-------------------------------------------------------------------------------------------------------------------------------------------------------------------------------------------|
| Material                 | Ceramic                                                                                                                                                                                   |
| Craft                    | ceramic candle jar                                                                                                                                                                        |
| Samples time             | <ol> <li>5 days if there is a exist and size of the ceramic</li> <li>15 days, if you need a new shape and size ceramic</li> </ol>                                                         |
| Product Capacity         | 500,000 ~ 1,000,000 pieces per month                                                                                                                                                      |
| The Features of products | <ol> <li>Hand made ceramic candle jar</li> <li>Suitable for use in hotel, house, etc.</li> <li>This eco-friendly.</li> <li>Meet FDA test; ASTM; CA 65 test</li> </ol>                     |
| Delivery time            | <ol> <li>Within 35 days after the sample and in order confirmed.</li> <li>Within 10 days if we have goods in stock</li> </ol>                                                             |
| Payment Terms            | 1. 30% deposit by T / T in advance, the balance after showing the copy of B / L 2. L/C, Escrow, T/T and Western Union can be acceptable, but different countries different payment terms. |
| Shiping way              | By sea, by air, by express and the delivery agent acceptable as your requirement.                                                                                                         |