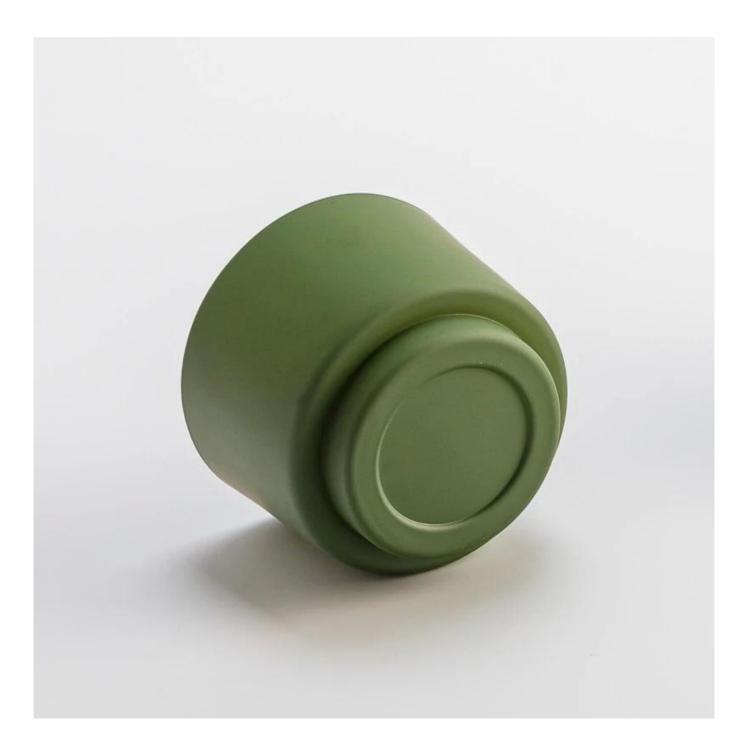

## Matte glass candle vessel 145ml scented candle holder

### **Product Pictures**