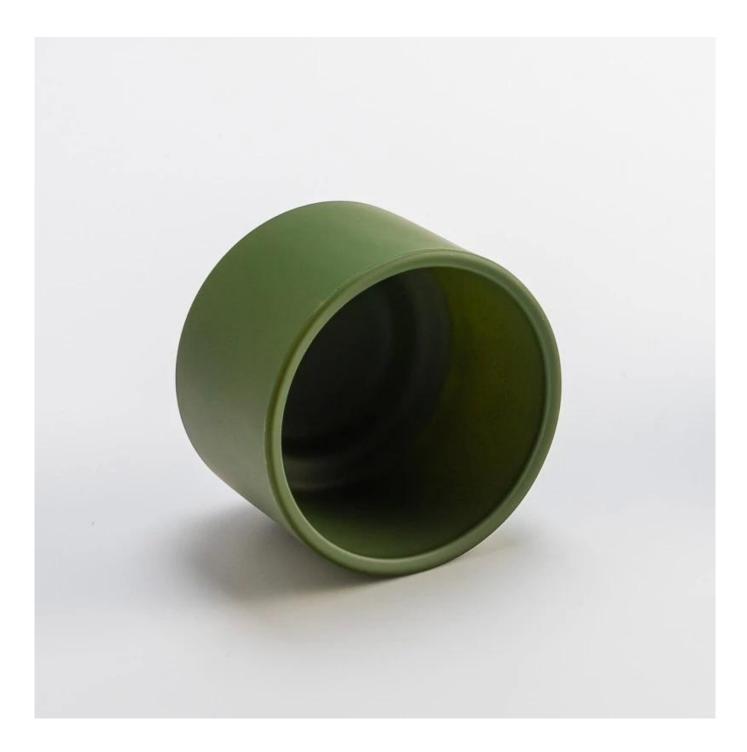

## Matte glass candle vessel 145ml scented candle holder

### **Product Pictures**