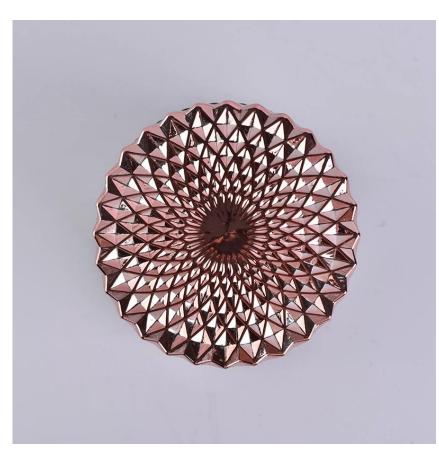

# Matte black spray color glass candle jar with beautiful rose golden lid for home decor

Luxury overlay glass candle jar for home decorations and hotel decorations.

Sunny Glassware not only makes OEM/ODM orders, but also helps many brands start with product concepts.

# Flexible size design can quickly expand your market

lar:

Top dia: 107mm Bottom dia: 107mm Height: 85mm Weight: 450g Capacity: 495ml

Lid∏

Dia: 107mm Height: 25mm Weight: 248g

We turn your ideas into creative fragrance products and sell them in the local market.