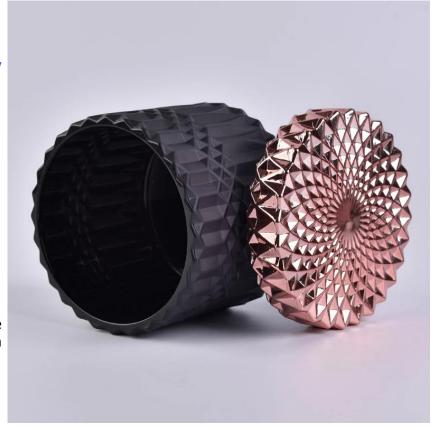

# Matte black spray color glass candle jar with beautiful rose golden lid for home decor

Luxury overlay glass candle jar for home decorations and hotel decorations.

Sunny Glassware not only makes OEM/ODM orders, but also helps many brands start with product concepts.

# Flexible size design can quickly expand your market

lar:

Top dia: 107mm Bottom dia: 107mm Height: 85mm Weight: 450g Capacity: 495ml

Lid∏

Dia: 107mm Height: 25mm Weight: 248g

We turn your ideas into creative fragrance products and sell them in the local market.