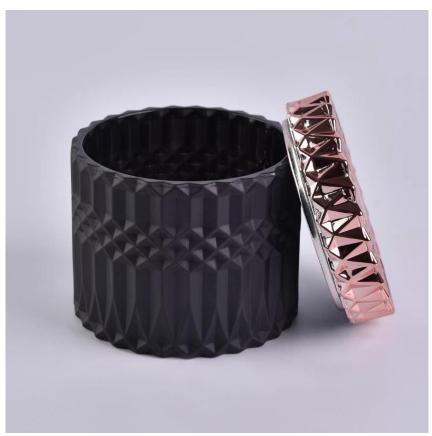

# Matte black spray color glass candle jar with beautiful rose golden lid for home decor

Luxury overlay glass candle jar for home decorations and hotel decorations.

Sunny Glassware not only makes OEM/ODM orders, but also helps many brands start with product concepts.

# Flexible size design can quickly expand your market

lar:

Top dia: 107mm Bottom dia: 107mm Height: 85mm Weight: 450g Capacity: 495ml

Lid∏

Dia: 107mm Height: 25mm Weight: 248g

We turn your ideas into creative fragrance products and sell them in the local market.