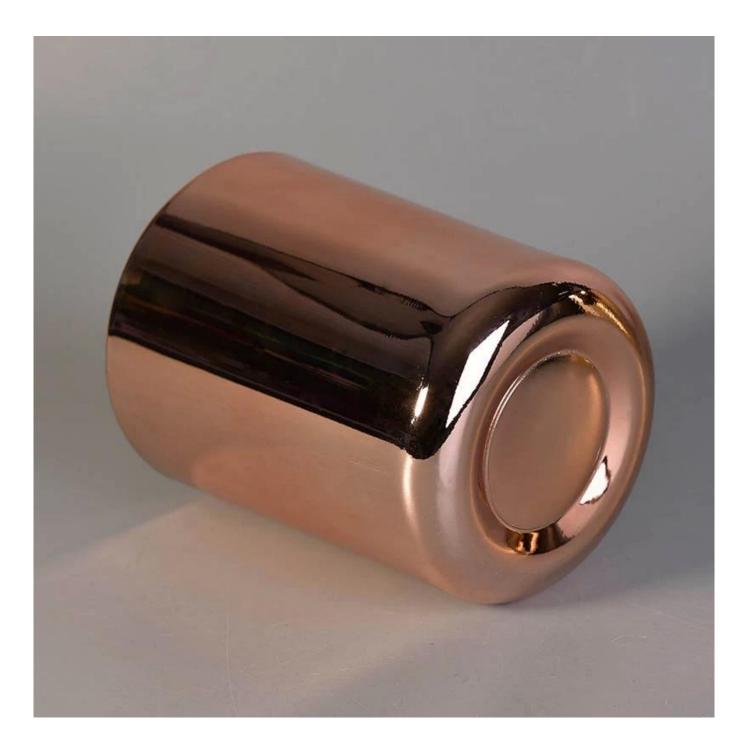

## Matte black,gold,rose gold 16oz glass candle jars wholesale

## **Product Details**

| Item Name   | Matte black,gold,rose gold 16oz glass candle jars wholesale                                                                            |
|-------------|----------------------------------------------------------------------------------------------------------------------------------------|
| Item No.    | SG10125                                                                                                                                |
| Size        | Top dia:100mm<br>Bottom dia:92mm<br>Height:125mm<br>Fill wax capacity:16oz                                                             |
| Brand name  | Sunny Glassware                                                                                                                        |
| Sample time | <ul><li>1.5 days to exist in the shape and size of the products</li><li>2:15 days if you need new shape and size of products</li></ul> |