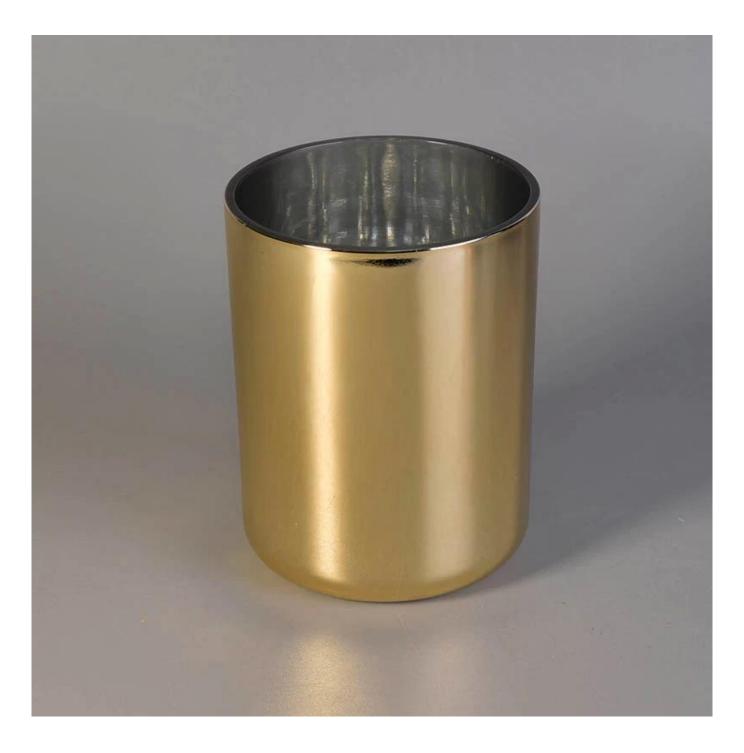

## Matte black,gold,rose gold 16oz glass candle jars wholesale

## **Product Details**

| Item Name   | Matte black,gold,rose gold 16oz glass candle jars wholesale                                                                            |
|-------------|----------------------------------------------------------------------------------------------------------------------------------------|
| Item No.    | SG10125                                                                                                                                |
| Size        | Top dia:100mm<br>Bottom dia:92mm<br>Height:125mm<br>Fill wax capacity:16oz                                                             |
| Brand name  | Sunny Glassware                                                                                                                        |
| Sample time | <ul><li>1.5 days to exist in the shape and size of the products</li><li>2:15 days if you need new shape and size of products</li></ul> |