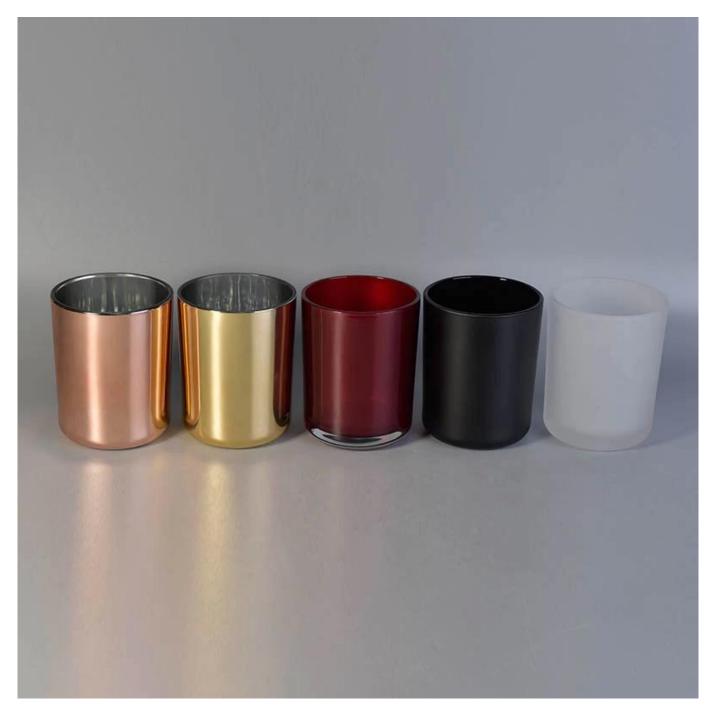

## Matte black,gold,rose gold 16oz glass candle jars wholesale

## **Product Details**

| Item Name   | Matte black,gold,rose gold 16oz glass candle jars wholesale                                                                            |
|-------------|----------------------------------------------------------------------------------------------------------------------------------------|
| Item No.    | SG10125                                                                                                                                |
| Size        | Top dia:100mm<br>Bottom dia:92mm<br>Height:125mm<br>Fill wax capacity:16oz                                                             |
| Brand name  | Sunny Glassware                                                                                                                        |
| Sample time | <ul><li>1.5 days to exist in the shape and size of the products</li><li>2:15 days if you need new shape and size of products</li></ul> |