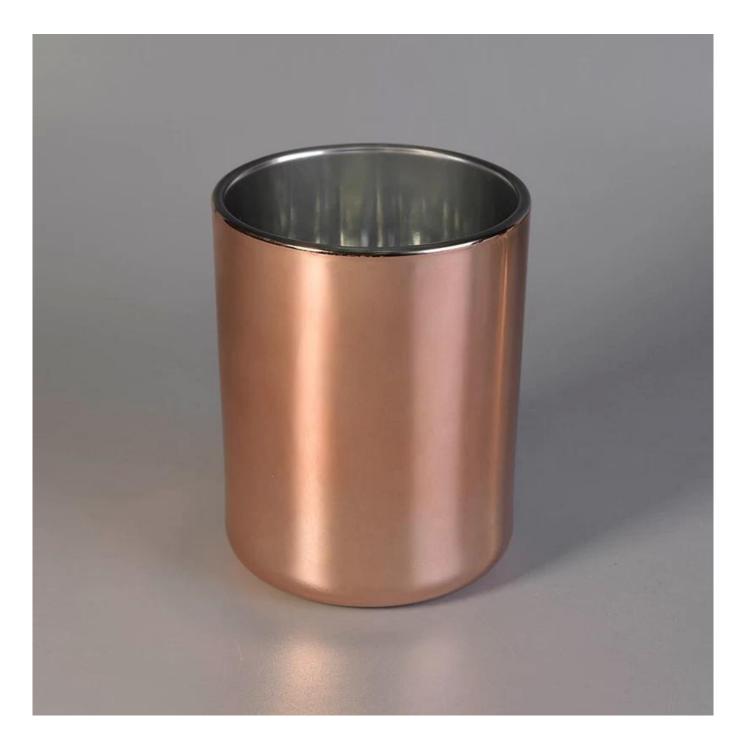

## Matte black,gold,rose gold 16oz glass candle jars wholesale

## **Product Details**

| Item Name   | Matte black,gold,rose gold 16oz glass candle jars wholesale                                                                            |
|-------------|----------------------------------------------------------------------------------------------------------------------------------------|
| Item No.    | SG10125                                                                                                                                |
| Size        | Top dia:100mm<br>Bottom dia:92mm<br>Height:125mm<br>Fill wax capacity:16oz                                                             |
| Brand name  | Sunny Glassware                                                                                                                        |
| Sample time | <ul><li>1.5 days to exist in the shape and size of the products</li><li>2:15 days if you need new shape and size of products</li></ul> |