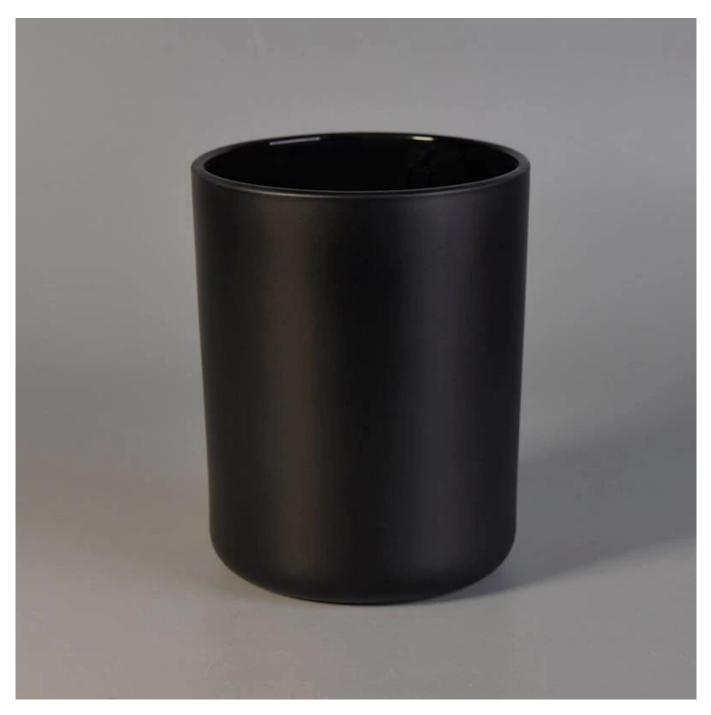

## Matte black,gold,rose gold 16oz glass candle jars wholesale

## **Product Details**

| Item Name   | Matte black,gold,rose gold 16oz glass candle jars wholesale                                                                            |
|-------------|----------------------------------------------------------------------------------------------------------------------------------------|
| Item No.    | SG10125                                                                                                                                |
| Size        | Top dia:100mm<br>Bottom dia:92mm<br>Height:125mm<br>Fill wax capacity:16oz                                                             |
| Brand name  | Sunny Glassware                                                                                                                        |
| Sample time | <ul><li>1.5 days to exist in the shape and size of the products</li><li>2:15 days if you need new shape and size of products</li></ul> |