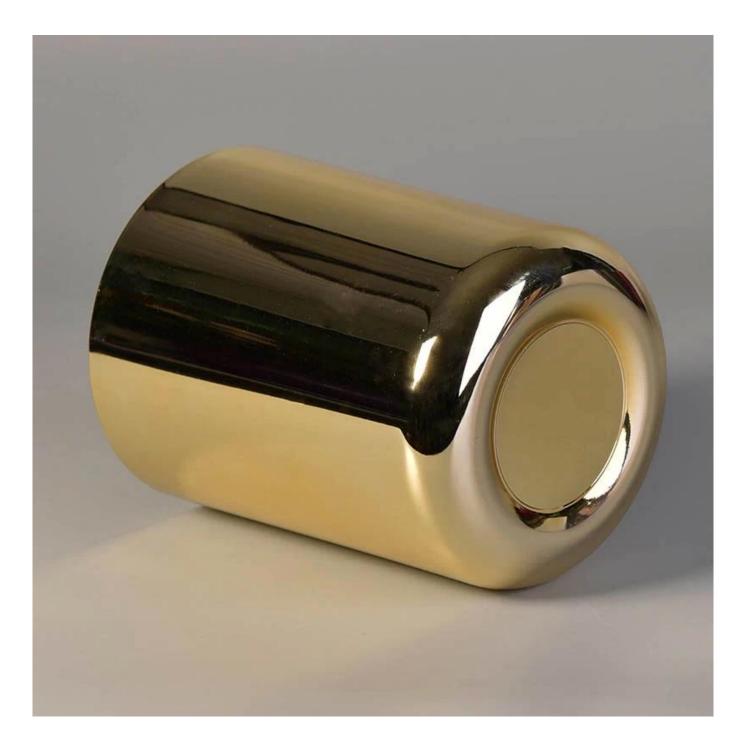

## Matte black,gold,rose gold 16oz glass candle jars wholesale

## **Product Details**

| Item Name   | Matte black,gold,rose gold 16oz glass candle jars wholesale                                                                            |
|-------------|----------------------------------------------------------------------------------------------------------------------------------------|
| Item No.    | SG10125                                                                                                                                |
| Size        | Top dia:100mm<br>Bottom dia:92mm<br>Height:125mm<br>Fill wax capacity:16oz                                                             |
| Brand name  | Sunny Glassware                                                                                                                        |
| Sample time | <ul><li>1.5 days to exist in the shape and size of the products</li><li>2:15 days if you need new shape and size of products</li></ul> |