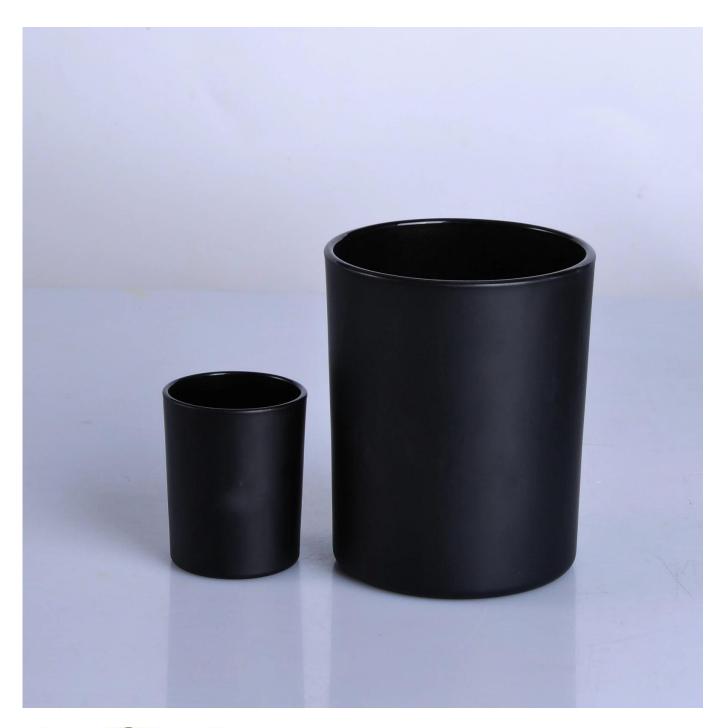

## Matte black glass candle jar with wooden lid

| Item No.         | SG88100                                                                    |
|------------------|----------------------------------------------------------------------------|
| Material         | High white glass material                                                  |
| Process          | machine made                                                               |
| Samples time     | 1. 5 days if at exist shaped and size of glass                             |
|                  | 2. 15 days if need new shape or size of glass                              |
| Packing          | Normal packing,4 pcs into inner box, 48 pcs per carton                     |
| Product Capacity | 500,000~1,000,000 pcs per month                                            |
| Delivery time    | Within 35 days after the sample and order confirmed                        |
| Payment terms    | 30% deposit by T/T in advance and the balance against the copy of B/L      |
| Shipment         | By sea, by air, by Express and your shipping agent is acceptable           |
|                  | 1. Machine made <b>votive glass candles jar</b> with high quality          |
| Product Features | 2. Suitable for used in hotel, home, etc.                                  |
|                  | 3. It is eco-friendly                                                      |
|                  | 4. Meet ASMT test                                                          |
|                  | 1. Different designs and sizes for choice                                  |
|                  | 2 .Any color painted, frost, electroplate, pattern laser carver processing |
| For your choices | 3. Special package like shrink wrap, color gift box, white gift box etc.   |
|                  | 4. We have exclusive workers for quality control                           |
|                  | 5. We have professional workshop and warehouse to ensure the delivery time |