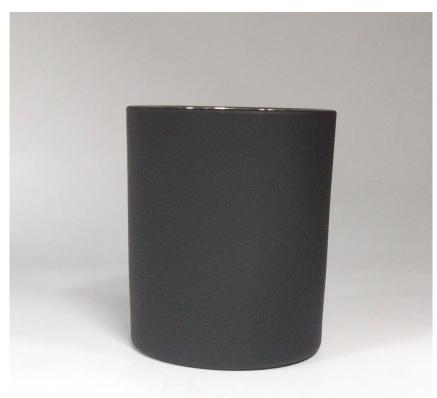

## Flexible size design can expand rapidly your market

Top dia: 88mm Bottom dia: 83mm Height: 100mm Weight: 320g Capacity: 400ml

We turn your ideas into creative scented products and sell them on

the local market.

#### **product characteristics**

- 1. High quality home decoration glass perfume bottle.
- 2. Suitable for use in hotels, weddings, etc.
- 3. Meet the functionality of the ASTM trial product.