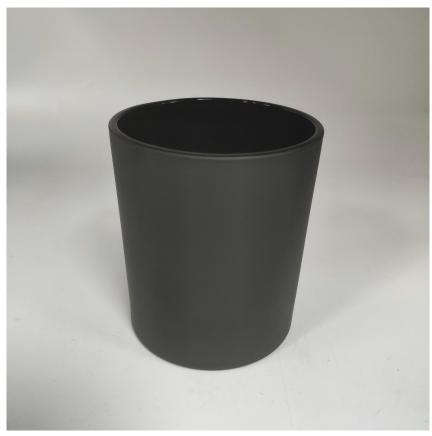

## Flexible size design can expand rapidly your market

Top dia: 88mm Bottom dia: 83mm Height: 100mm Weight: 320g Capacity: 400ml

We turn your ideas into creative scented products and sell them on

the local market.

#### **product characteristics**

- 1. High quality home decoration glass perfume bottle.
- 2. Suitable for use in hotels, weddings, etc.
- 3. Meet the functionality of the ASTM trial product.