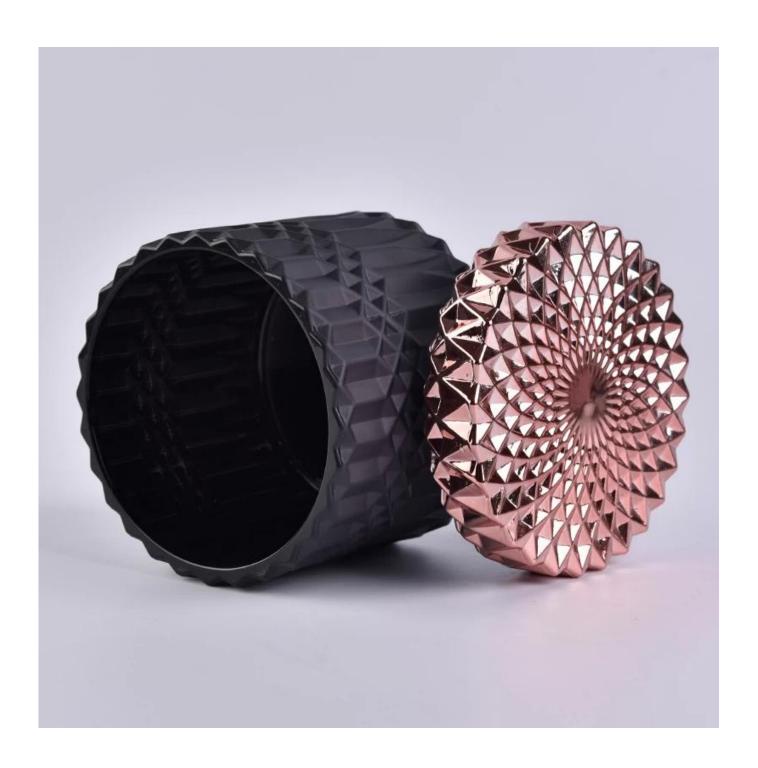

# Matte black geo cut glass candle jars with luxury rose gold lid

## **Products Details**

| Name         | Matte black geo cut glass candle jars with luxury rose gold lid |
|--------------|-----------------------------------------------------------------|
| Item Details | Item No.:SGKS18032710                                           |
|              | Top dia: 107mm                                                  |
|              | Bottom dia: 107mm                                               |
|              | Height: 85mm                                                    |
|              | Weight: 450g                                                    |
|              | Capacity: 495ml                                                 |
| Material     | Glass                                                           |