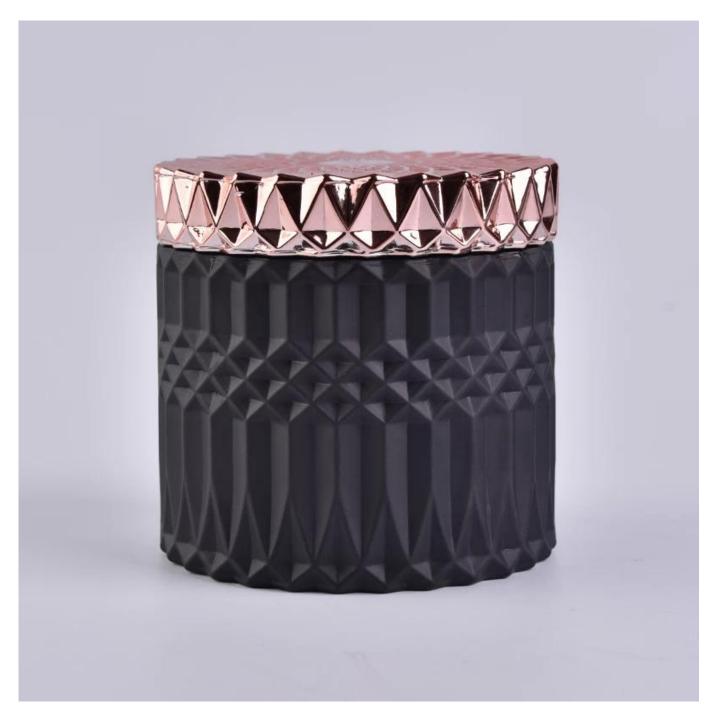

# Matte black geo cut glass candle jars with luxury rose gold lid

## **Products Details**

| Name         | Matte black geo cut glass candle jars with luxury rose gold lid |
|--------------|-----------------------------------------------------------------|
| Item Details | Item No.:SGKS18032710                                           |
|              | Top dia: 107mm                                                  |
|              | Bottom dia: 107mm                                               |
|              | Height: 85mm                                                    |
|              | Weight: 450g                                                    |
|              | Capacity: 495ml                                                 |
| Material     | Glass                                                           |