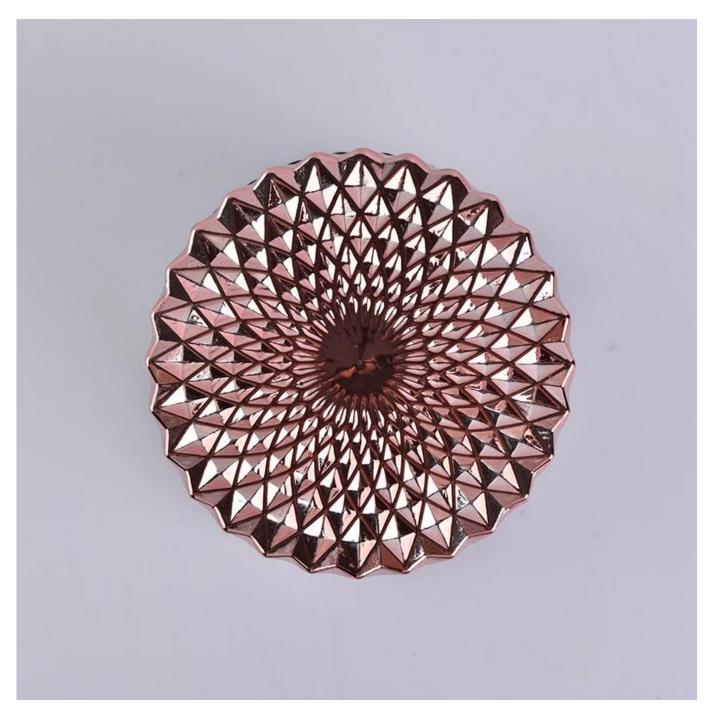

# Matte black geo cut glass candle jars with luxury rose gold lid

## **Products Details**

| Name         | Matte black geo cut glass candle jars with luxury rose gold lid |
|--------------|-----------------------------------------------------------------|
| Item Details | Item No.:SGKS18032710                                           |
|              | Top dia: 107mm                                                  |
|              | Bottom dia: 107mm                                               |
|              | Height: 85mm                                                    |
|              | Weight: 450g                                                    |
|              | Capacity: 495ml                                                 |
| Material     | Glass                                                           |