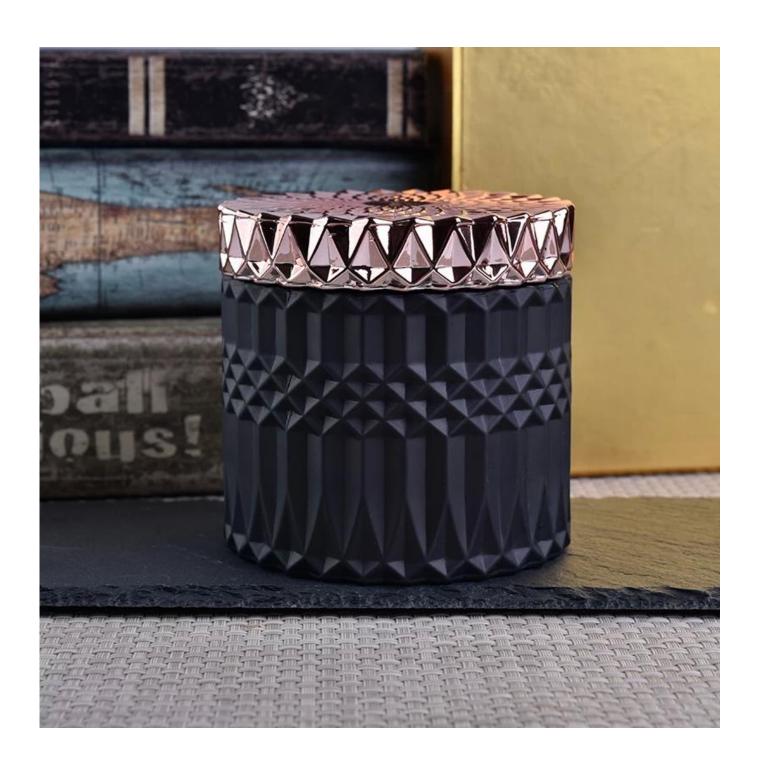

# Matte black geo cut glass candle jars with luxury rose gold lid

## **Products Details**

| Name         | Matte black geo cut glass candle jars with luxury rose gold lid |
|--------------|-----------------------------------------------------------------|
| Item Details | Item No.:SGKS18032710                                           |
|              | Top dia: 107mm                                                  |
|              | Bottom dia: 107mm                                               |
|              | Height: 85mm                                                    |
|              | Weight: 450g                                                    |
|              | Capacity: 495ml                                                 |
| Material     | Glass                                                           |