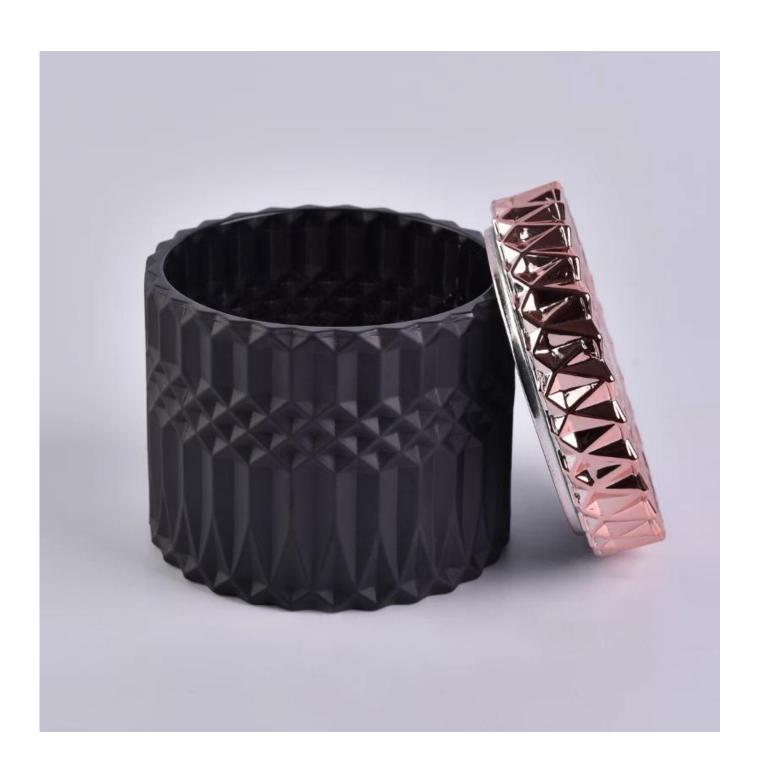

# Matte black geo cut glass candle jars with luxury rose gold lid

## **Products Details**

| Name         | Matte black geo cut glass candle jars with luxury rose gold lid |
|--------------|-----------------------------------------------------------------|
| Item Details | Item No.:SGKS18032710                                           |
|              | Top dia: 107mm                                                  |
|              | Bottom dia: 107mm                                               |
|              | Height: 85mm                                                    |
|              | Weight: 450g                                                    |
|              | Capacity: 495ml                                                 |
| Material     | Glass                                                           |