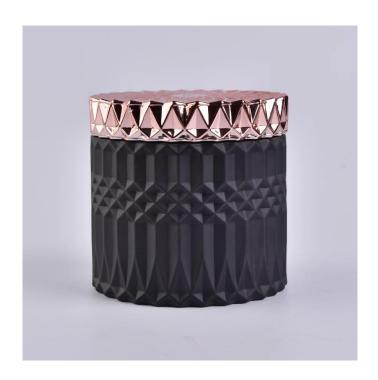

# Matte black geo cut glass candle jars with luxury lid

Sunny Glassware not only makes OEM/ODM orders, but also helps many brands start with product concepts.

Why choose Sunny Glass Candle Jars

#### Flexible size design can quickly expand your market

Top dia: 107mm Bottom dia: 107mm Height: 85mm Weight: 450g Capacity: 495ml

We turn your ideas into creative fragrance products and sell them in the local market.

#### **Product Features**

 Home decoration glass candle jar of high quality.
Suitable for use in hotel, wedding, etc.
Meet the ASTM test product features.