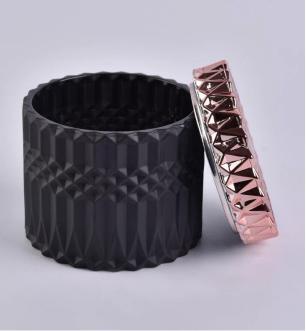

# Matte black geo cut glass candle jars with luxury lid

Sunny Glassware not only makes OEM/ODM orders, but also helps many brands start with product concepts.

Why choose Sunny Glass Candle Jars

#### Flexible size design can quickly expand your market

Top dia: 107mm Bottom dia: 107mm Height: 85mm Weight: 450g Capacity: 495ml

We turn your ideas into creative fragrance products and sell them in the local market.

#### **Product Features**

 Home decoration glass candle jar of high quality.
Suitable for use in hotel, wedding, etc.
Meet the ASTM test product features.