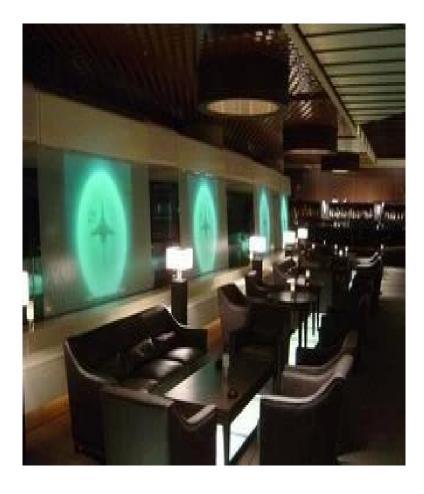

#### Life scene

- . Decorate a romantic dinner in a cafe or bar
- . Perfect for families, hotels or gardens
- . Special lover's gift
- . Any decorative occasion