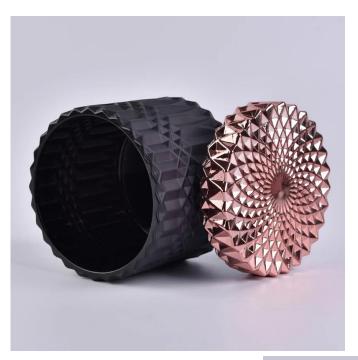

# Matte black geo cut glass candle jars with luxury lid

Sunny Glassware not only makes OEM/ODM orders, but also helps many brands start with product concepts.

Why choose Sunny Glass Candle Jars

#### Flexible size design can quickly expand your market

Top dia: 107mm Bottom dia: 107mm Height: 85mm Weight: 450g Capacity: 495ml

We turn your ideas into creative fragrance products and sell them in the local market.

#### **Product Features**

 Home decoration glass candle jar of high quality.
Suitable for use in hotel, wedding, etc.
Meet the ASTM test product features.