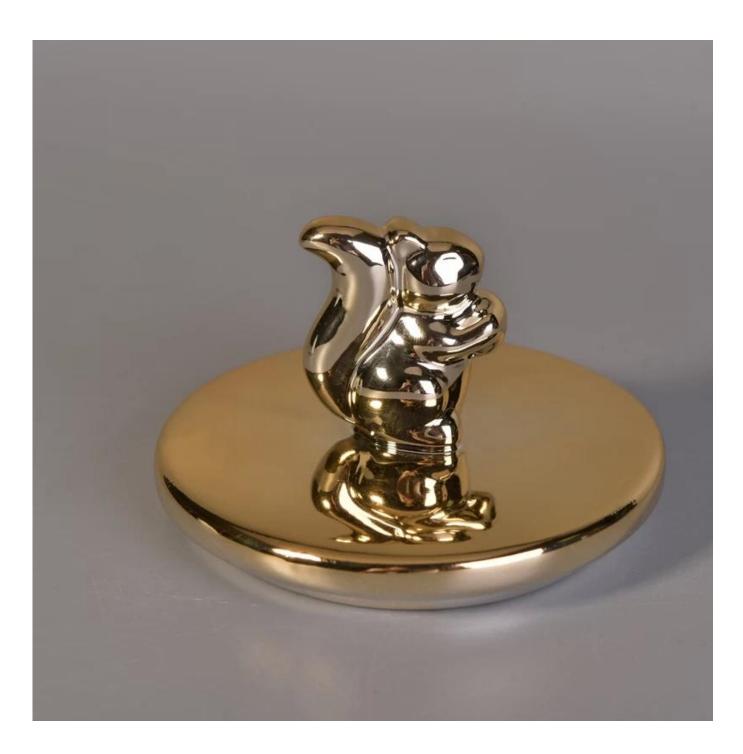

## Matte black ceramic candle jar diamond embossed pattern with glossy golden lid

| Item name       | matte black ceramic candle jar diamond embossed pattern with glossy golden lid                                         |
|-----------------|------------------------------------------------------------------------------------------------------------------------|
| Item No.        | SGYY17041016                                                                                                           |
| Size            | Body: Top Dia:98mm Bottom Dia:98mm Height:47mm Weight:167g  Lid: Max Dia:100mm Max Height:64mm Weight:108g             |
| Capacity/Weight | Capacity:204ml                                                                                                         |
| Sample time     | 5 days if at exist shape and size of products<br>15 days if need new shape and size of products                        |
| Packing         | Normal safety packing 24pcs/36pcs/48pcs etc. per export carton with egg divider                                        |
| MOQ             | 3000pcs                                                                                                                |
| Delivery time   | Within 35 days after order confirmed                                                                                   |
| Payment terms   | 30% deposit by T/T in advance, the balance paid after showing the copy of B/L                                          |
| Product feature | 1.High quality and competitve prices 2.Meet SGS,LFGB etc. test 3.Eco-friendly 4.Widely apply to fragrance testing etc. |