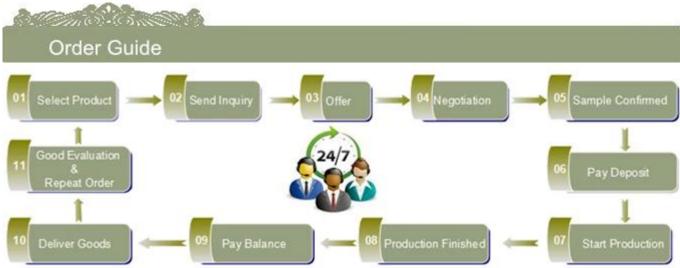

<u>Sunny Glassware</u> is a leading candle holders supplier in China since 1992, our glass/ceramic/concrete candle jars etc. and matched accessorriesmainly export to USA, EU, AU with over more than 24 years experience. We're strictly control the quality, our QC team inspect the products from raw material to production then to packing step by step, the inspection strictly according to the AQL standard. We are looking forward your inquiry and cooperation.