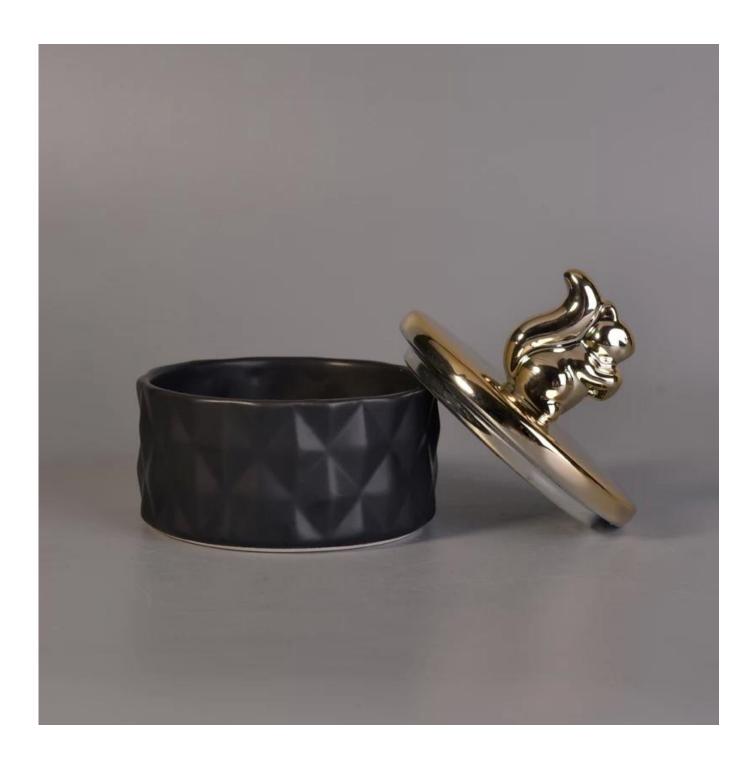

## Matte black ceramic candle jar diamond embossed pattern with glossy golden lid

| Item name       | matte black ceramic candle jar diamond embossed pattern with glossy golden lid                                         |
|-----------------|------------------------------------------------------------------------------------------------------------------------|
| Item No.        | SGYY17041016                                                                                                           |
| Size            | Body: Top Dia:98mm Bottom Dia:98mm Height:47mm Weight:167g  Lid: Max Dia:100mm Max Height:64mm Weight:108g             |
| Capacity/Weight | Capacity:204ml                                                                                                         |
| Sample time     | 5 days if at exist shape and size of products<br>15 days if need new shape and size of products                        |
| Packing         | Normal safety packing 24pcs/36pcs/48pcs etc. per export carton with egg divider                                        |
| MOQ             | 3000pcs                                                                                                                |
| Delivery time   | Within 35 days after order confirmed                                                                                   |
| Payment terms   | 30% deposit by T/T in advance, the balance paid after showing the copy of B/L                                          |
| Product feature | 1.High quality and competitve prices 2.Meet SGS,LFGB etc. test 3.Eco-friendly 4.Widely apply to fragrance testing etc. |