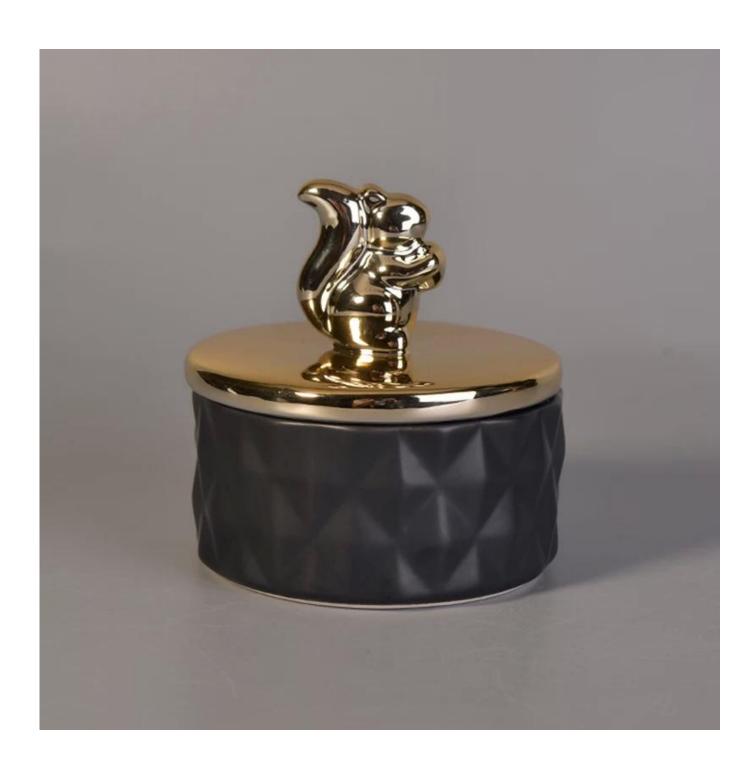

## Matte black ceramic candle jar diamond embossed pattern with glossy golden lid

| Item name       | matte black ceramic candle jar diamond embossed pattern with glossy golden lid                                         |
|-----------------|------------------------------------------------------------------------------------------------------------------------|
| Item No.        | SGYY17041016                                                                                                           |
| Size            | Body: Top Dia:98mm Bottom Dia:98mm Height:47mm Weight:167g  Lid: Max Dia:100mm Max Height:64mm Weight:108g             |
| Capacity/Weight | Capacity:204ml                                                                                                         |
| Sample time     | 5 days if at exist shape and size of products<br>15 days if need new shape and size of products                        |
| Packing         | Normal safety packing 24pcs/36pcs/48pcs etc. per export carton with egg divider                                        |
| MOQ             | 3000pcs                                                                                                                |
| Delivery time   | Within 35 days after order confirmed                                                                                   |
| Payment terms   | 30% deposit by T/T in advance, the balance paid after showing the copy of B/L                                          |
| Product feature | 1.High quality and competitve prices 2.Meet SGS,LFGB etc. test 3.Eco-friendly 4.Widely apply to fragrance testing etc. |