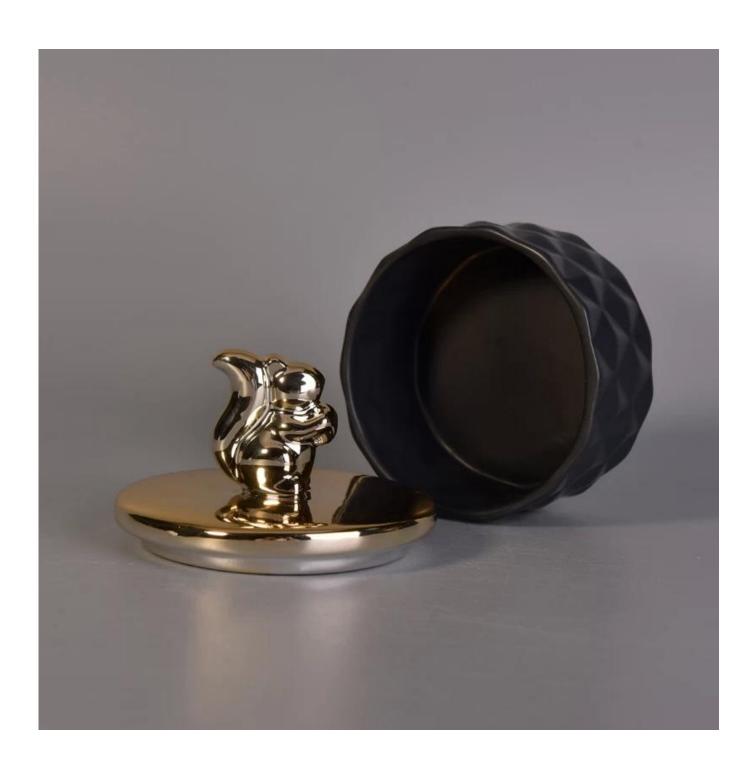

## Matte black ceramic candle jar diamond embossed pattern with glossy golden lid

| Item name       | matte black ceramic candle jar diamond embossed pattern with glossy golden lid                                         |
|-----------------|------------------------------------------------------------------------------------------------------------------------|
| Item No.        | SGYY17041016                                                                                                           |
| Size            | Body: Top Dia:98mm Bottom Dia:98mm Height:47mm Weight:167g  Lid: Max Dia:100mm Max Height:64mm Weight:108g             |
| Capacity/Weight | Capacity:204ml                                                                                                         |
| Sample time     | 5 days if at exist shape and size of products<br>15 days if need new shape and size of products                        |
| Packing         | Normal safety packing 24pcs/36pcs/48pcs etc. per export carton with egg divider                                        |
| MOQ             | 3000pcs                                                                                                                |
| Delivery time   | Within 35 days after order confirmed                                                                                   |
| Payment terms   | 30% deposit by T/T in advance, the balance paid after showing the copy of B/L                                          |
| Product feature | 1.High quality and competitve prices 2.Meet SGS,LFGB etc. test 3.Eco-friendly 4.Widely apply to fragrance testing etc. |