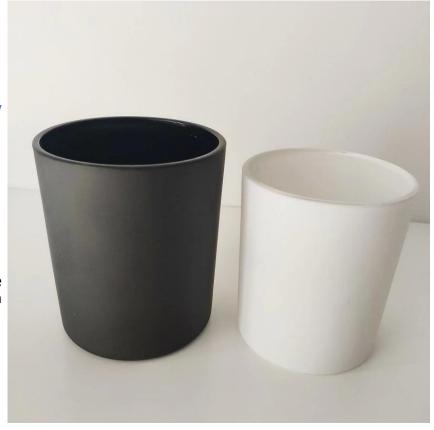

### Matte black and matte white glass candle jars

Luxury electroplating glass candle jar for home decorations and hotel decorations.

Sunny Glassware not only makes OEM/ODM orders, but also helps many brands start with product concepts.

#### Flexible size design can quickly expand your market

Top dia: 88mm Bottom dia: 83mm Height: 100mm Weight:400g Capacity: 395ml

We turn your ideas into creative fragrance products and sell them in

the local market.