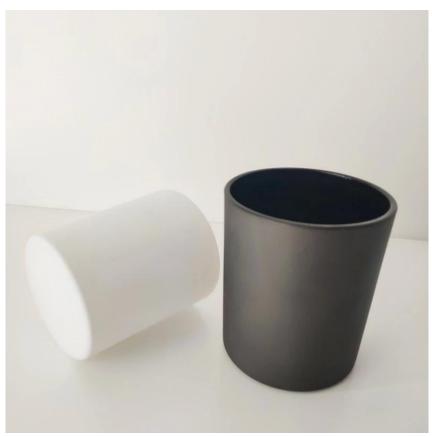

### Matte black and matte white glass candle jars

Luxury electroplating glass candle jar for home decorations and hotel decorations.

Sunny Glassware not only makes OEM/ODM orders, but also helps many brands start with product concepts.

#### Flexible size design can quickly expand your market

Top dia: 88mm Bottom dia: 83mm Height: 100mm Weight:400g Capacity: 395ml

We turn your ideas into creative fragrance products and sell them in

the local market.