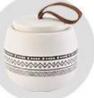

matte black 14oz ceramic diffuser bottles ceramic vase home decor

The glass between Sunny not only produces OEM / ODM orders, but also helps many brands starting from the concept of product.

## The design of flexible sizes can be quickly expanded Your market

Top Dia.: 27mm Bottom diameter: 60mm Height: 103mm. Capacity: 360ml. Weight: 290g

We translate your ideas into creative spice products, we sell you in the local market.

## characteristic of the product

 bottle of incense in decorative glass for the high quality house.
applicable to hotels, wedding, etc.
Meet the function of ASTM test products.