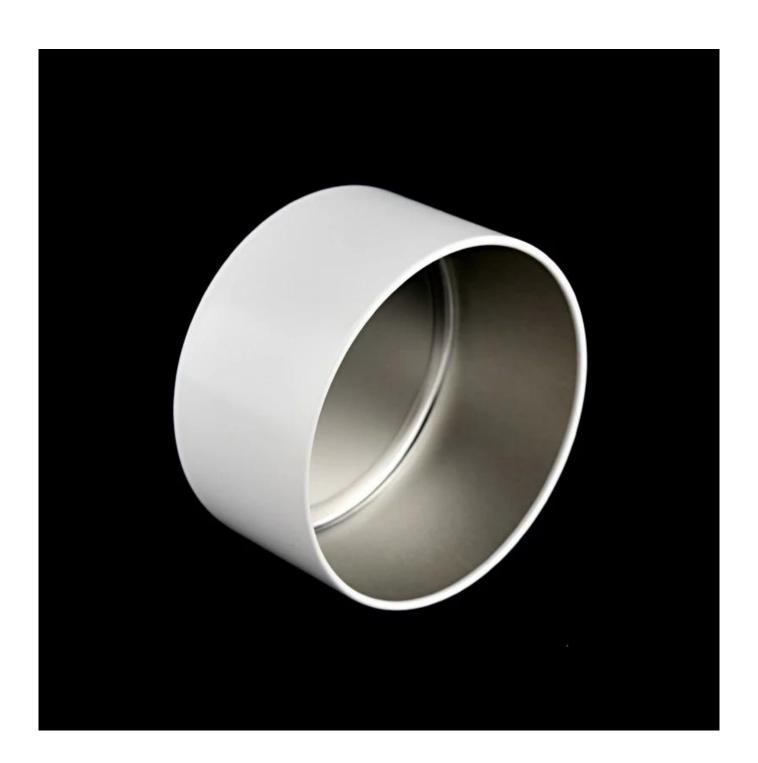

# Matte White Tin Box for Candle Making 220ml Tin Candle Box Wholesale

Sunny Glasswares not only puts OEM / ODM orders, but also helps many brands to start with the concepts of the product.

Why choose Sunny.

| Product name | Matte White Tin Box for Candle Making 220ml Tin Candle Box Wholesale |
|--------------|----------------------------------------------------------------------|
|              |                                                                      |