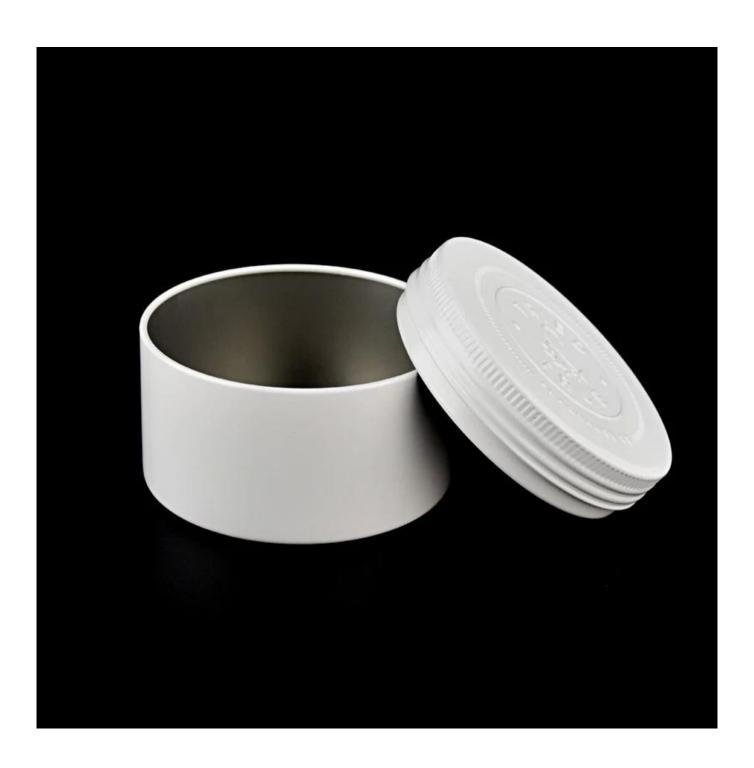

# Matte White Tin Box for Candle Making 220ml Tin Candle Box Wholesale

Sunny Glasswares not only puts OEM / ODM orders, but also helps many brands to start with the concepts of the product.

Why choose Sunny.

| Product name | Matte White Tin Box for Candle Making 220ml Tin Candle Box Wholesale |
|--------------|----------------------------------------------------------------------|
|              |                                                                      |