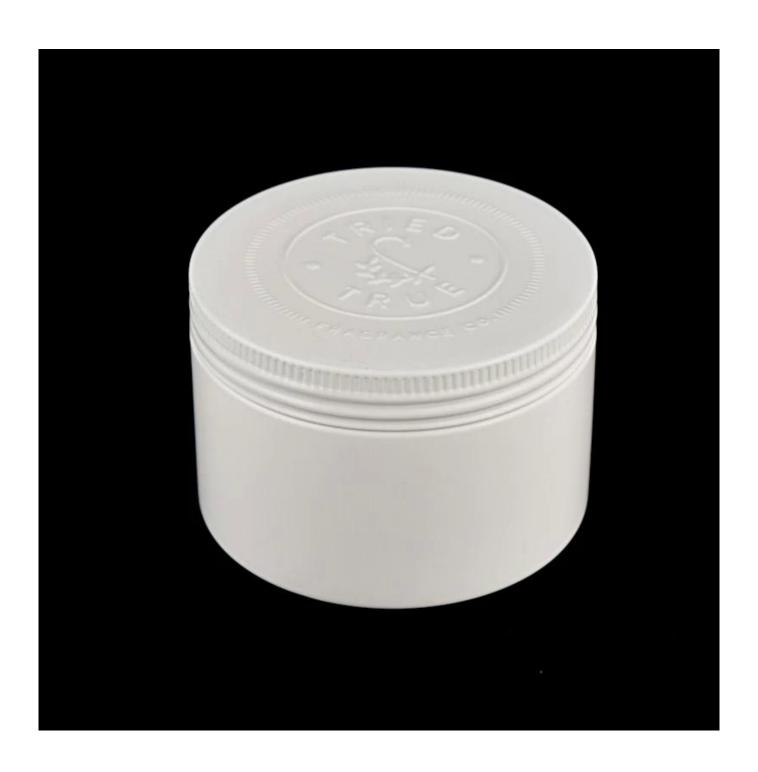

# Matte White Tin Box for Candle Making 220ml Tin Candle Box Wholesale

Sunny Glasswares not only puts OEM / ODM orders, but also helps many brands to start with the concepts of the product.

Why choose Sunny.

| Product name | Matte White Tin Box for Candle Making 220ml Tin Candle Box Wholesale |
|--------------|----------------------------------------------------------------------|
|              |                                                                      |