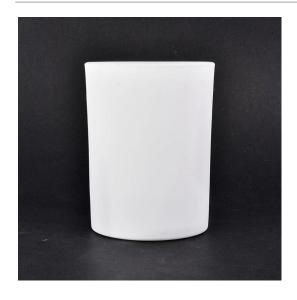

### **Matte White Candle Glass Holders**

#### Flexible size design allows your market to grow rapidly

Item No.:SG79105-White Dia: 81mm
Height□105mm
Weight□317g
Capacity□350ml
MOQ:3000pcs

Custom designs and different sizes available

With our strong support, our customers are growing rapidly, from small labs to industry leaders.