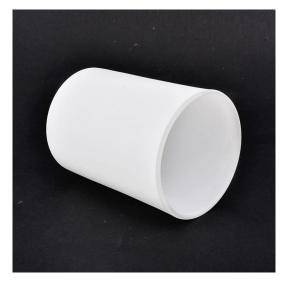

### **Matte White Candle Glass Holders**

#### Flexible size design allows your market to grow rapidly

Item No.:SG79105-White Dia: 81mm
Height□105mm
Weight□317g
Capacity□350ml
MOQ:3000pcs

Custom designs and different sizes available

With our strong support, our customers are growing rapidly, from small labs to industry leaders.