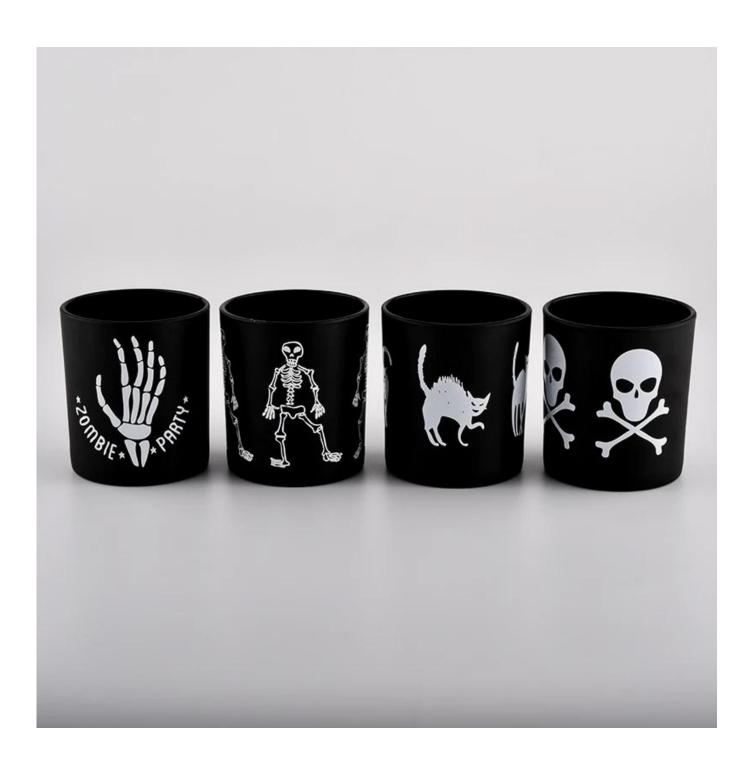

Holiday glass candle holders with custom logo printing

- 1) Sunny Group has offered glassware for 26 years with all kinds of products being exported to more than 30 countries and regions.
- 2) Focusing on luxury fragrance products in the latest 10 years, Sunny Glassware is the supplier of 80% fragrance brands in the United States.
- 3) Sunny adapts extra six steps for inspection of shipments. No (major) quality complaints on products produced for nine consecutive years.

| Item number.     | SGJD20051327                                                              |  |  |  |
|------------------|---------------------------------------------------------------------------|--|--|--|
| Material         | glass                                                                     |  |  |  |
| craft            | Holiday glass candle holders with custom logo printing                    |  |  |  |
| Sample time      | 1. 5 days if there is glass shape and size                                |  |  |  |
|                  | 2. 15 days, if you need new shapes and sizes glass                        |  |  |  |
| Packing          | The usual packing, 4 pieces in the inner box, 48 pieces box               |  |  |  |
| Product Capacity | 500,000 ~ 1,000,000 pieces per month                                      |  |  |  |
| Delivery time    | Within 35 days after sampling and order confirmed                         |  |  |  |
| Payment terms    | 30% deposit by T / T in advance and balance against copy of B / L         |  |  |  |
| Delivery         | By sea, by air, through express and shipping agent acceptable             |  |  |  |
|                  | 1. Home decorations glass candle jar from high quality                    |  |  |  |
| Product Features | 2. Suitable for use at hotel, home, etc.                                  |  |  |  |
|                  | 3. Meet the ASTM Test                                                     |  |  |  |
|                  |                                                                           |  |  |  |
|                  | 1. Various designs and sizes for selection                                |  |  |  |
|                  | 2 Any color painted, cool, plating, laser model Processing cutter         |  |  |  |
| For your choice  | 3. Special package as shrink film, color gift box, white gift box, etc.   |  |  |  |
|                  | 4. We are the exclusive employee of quality control                       |  |  |  |
|                  | 5. We have a professional workshop and warehouse for ensure delivery time |  |  |  |