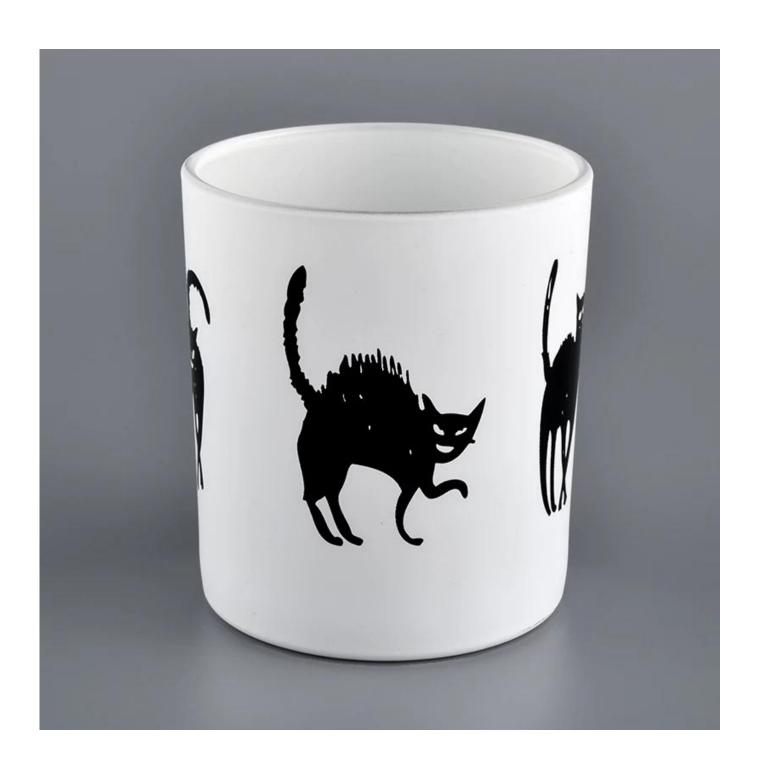

Holiday glass candle holders with custom logo printing

- 1) Sunny Group has offered glassware for 26 years with all kinds of products being exported to more than 30 countries and regions.
- 2) Focusing on luxury fragrance products in the latest 10 years, Sunny Glassware is the supplier of 80% fragrance brands in the United States.
- 3) Sunny adapts extra six steps for inspection of shipments. No (major) quality complaints on products produced for nine consecutive years.

There are about 5,000 items which cover all daily-used glassware and ceramic ware, e.g. candle holders, borosilicate glass, bottles, tumblers, jars, stemware, tableware & drinkware, bathroom accessories etc. The products can meet FDA, LFGB, CA 65, ASTM, dishwasher test.