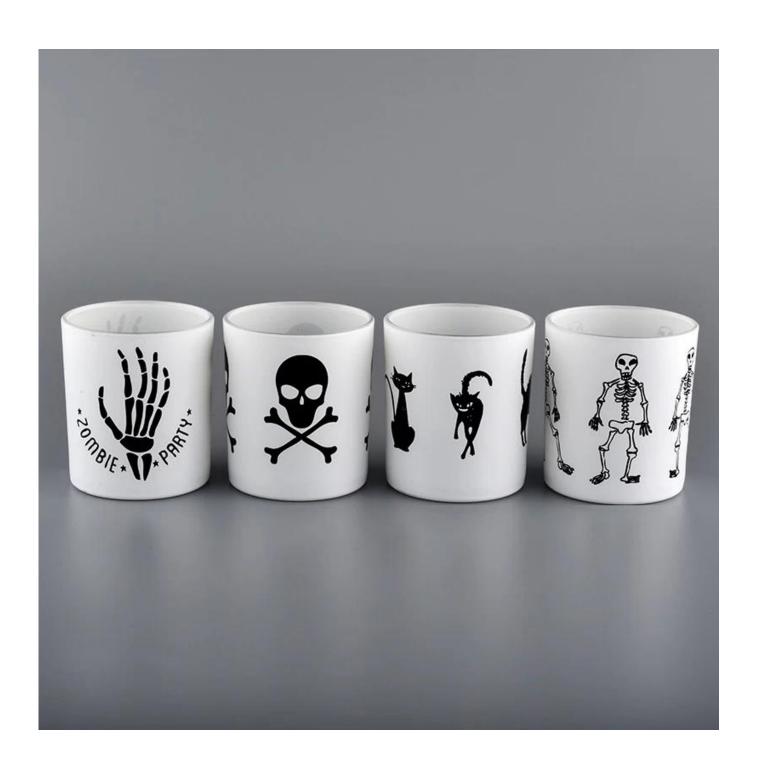

Holiday glass candle holders with custom logo printing

- 1) Sunny Group has offered glassware for 26 years with all kinds of products being exported to more than 30 countries and regions.
- 2) Focusing on luxury fragrance products in the latest 10 years, Sunny Glassware is the supplier of 80% fragrance brands in the United States.
- 3) Sunny adapts extra six steps for inspection of shipments. No (major) quality complaints on products produced for nine consecutive years.

There are about 5,000 items which cover all daily-used glassware and ceramic ware, e.g. candle holders, borosilicate glass, bottles, tumblers, jars, stemware, tableware & drinkware, bathroom accessories etc. The products can meet FDA, LFGB, CA 65, ASTM, dishwasher test.