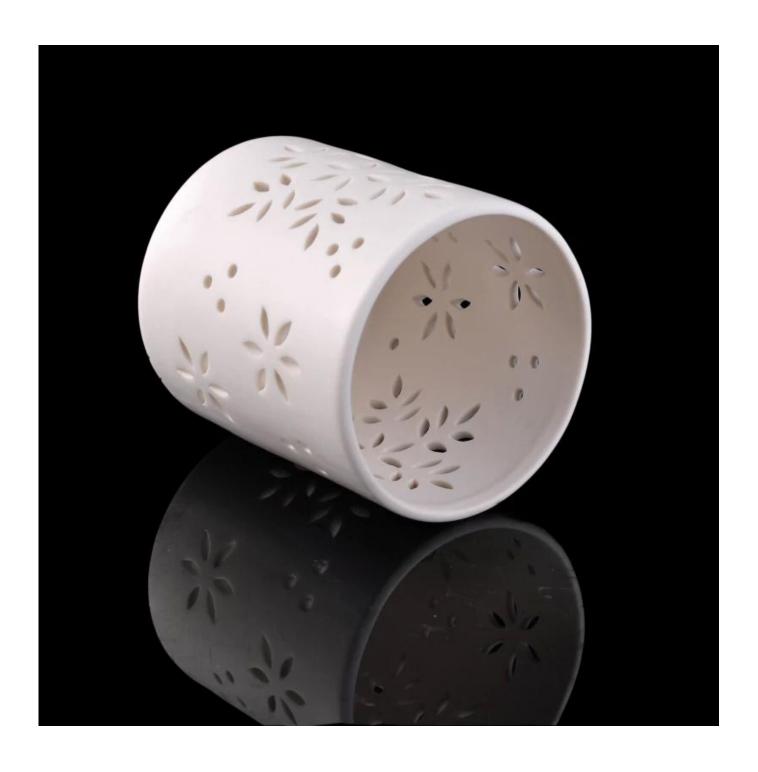

## Matte White Ceramic Tealight Candle Holder with Pierced Leaves Pattern

# Product Details

| Item number.             | SGJF16062306                                                                                                                                                                                      |
|--------------------------|---------------------------------------------------------------------------------------------------------------------------------------------------------------------------------------------------|
| Material                 | Ceramic                                                                                                                                                                                           |
| Craft                    | hand made                                                                                                                                                                                         |
| Samples time             | 1. 5 days if there is a form and size of the ceramic                                                                                                                                              |
|                          | 2. 15 days, if you need a new shape and size ceramic                                                                                                                                              |
| Product Capacity         | 500,000 ~ 1,000,000 pieces per month                                                                                                                                                              |
| The Features of products | <ol> <li>Hand made <u>ceramic candle holder</u> from high quality.</li> <li>Suitable for use in hotel, house, etc.</li> <li>This eco-friendly.</li> <li>Meet FDA test; AMP; CA 65 test</li> </ol> |
|                          |                                                                                                                                                                                                   |

#### **Usage of Product**

- 1. Ceramic canlde holders can be used in wedding decoration, home decoration, party,banquet ect,
- 2. This candle container is very great as a gorgeous centerpiece for an event
- 3. The pottery candle jars can decorate your indoors and outdoors with this delicated rose figure glass candle holder.
- 4. The ceramic candle vessel is wonderful gift as housewarmings and other events.