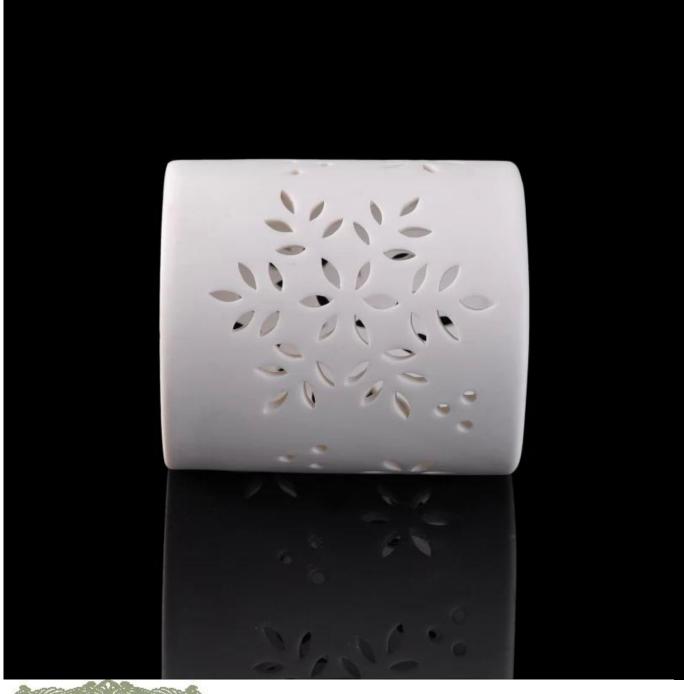

## Matte White Ceramic Tealight Candle Holder with Pierced Leaves Pattern

# Product Details

| Item number.             | SGJF16062306                                                                                                                                                                                      |
|--------------------------|---------------------------------------------------------------------------------------------------------------------------------------------------------------------------------------------------|
| Material                 | Ceramic                                                                                                                                                                                           |
| Craft                    | hand made                                                                                                                                                                                         |
| Samples time             | 1. 5 days if there is a form and size of the ceramic                                                                                                                                              |
|                          | 2. 15 days, if you need a new shape and size ceramic                                                                                                                                              |
| Product Capacity         | 500,000 ~ 1,000,000 pieces per month                                                                                                                                                              |
| The Features of products | <ol> <li>Hand made <u>ceramic candle holder</u> from high quality.</li> <li>Suitable for use in hotel, house, etc.</li> <li>This eco-friendly.</li> <li>Meet FDA test; AMP; CA 65 test</li> </ol> |
|                          |                                                                                                                                                                                                   |

#### **Usage of Product**

- 1. Ceramic canlde holders can be used in wedding decoration, home decoration, party,banquet ect,
- 2. This candle container is very great as a gorgeous centerpiece for an event
- 3. The pottery candle jars can decorate your indoors and outdoors with this delicated rose figure glass candle holder.
- 4. The ceramic candle vessel is wonderful gift as housewarmings and other events.