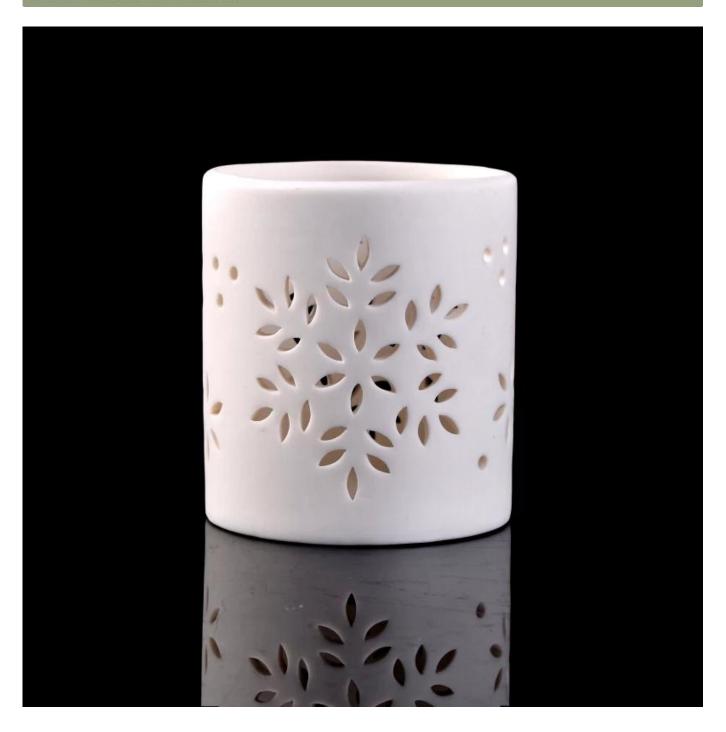

## Matte White Ceramic Tealight Candle Holder with Pierced Leaves Pattern

# Product Details

| Item number.             | SGJF16062306                                                                                                                                                                                      |
|--------------------------|---------------------------------------------------------------------------------------------------------------------------------------------------------------------------------------------------|
| Material                 | Ceramic                                                                                                                                                                                           |
| Craft                    | hand made                                                                                                                                                                                         |
| Samples time             | 1. 5 days if there is a form and size of the ceramic                                                                                                                                              |
|                          | 2. 15 days, if you need a new shape and size ceramic                                                                                                                                              |
| Product Capacity         | 500,000 ~ 1,000,000 pieces per month                                                                                                                                                              |
| The Features of products | <ol> <li>Hand made <u>ceramic candle holder</u> from high quality.</li> <li>Suitable for use in hotel, house, etc.</li> <li>This eco-friendly.</li> <li>Meet FDA test; AMP; CA 65 test</li> </ol> |
|                          |                                                                                                                                                                                                   |

#### **Usage of Product**

- 1. Ceramic canlde holders can be used in wedding decoration, home decoration, party,banquet ect,
- 2. This candle container is very great as a gorgeous centerpiece for an event
- 3. The pottery candle jars can decorate your indoors and outdoors with this delicated rose figure glass candle holder.
- 4. The ceramic candle vessel is wonderful gift as housewarmings and other events.