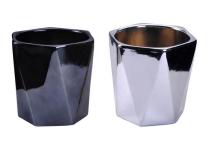

## Matte White Ceramic Tealight Candle Holder with Pierced Leaves Pattern

# Product Details

| Item number.             | SGJF16062306                                                                                                                                                                                      |
|--------------------------|---------------------------------------------------------------------------------------------------------------------------------------------------------------------------------------------------|
| Material                 | Ceramic                                                                                                                                                                                           |
| Craft                    | hand made                                                                                                                                                                                         |
| Samples time             | 1. 5 days if there is a form and size of the ceramic                                                                                                                                              |
|                          | 2. 15 days, if you need a new shape and size ceramic                                                                                                                                              |
| Product Capacity         | 500,000 ~ 1,000,000 pieces per month                                                                                                                                                              |
| The Features of products | <ol> <li>Hand made <u>ceramic candle holder</u> from high quality.</li> <li>Suitable for use in hotel, house, etc.</li> <li>This eco-friendly.</li> <li>Meet FDA test; AMP; CA 65 test</li> </ol> |
|                          |                                                                                                                                                                                                   |