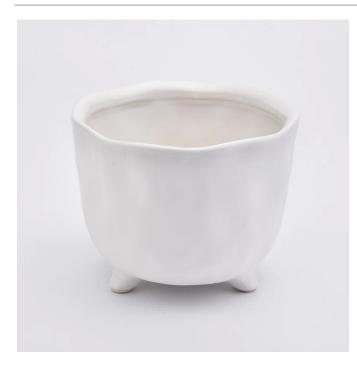

# Matte White Ceramic Jar Footed Ceramic Candle Holder Home Decoration

## Flexible size design allows your market to grow rapidly

Item No.:SGYC19082220

Top dia:103mm Bottom dia:98mm Height:101mm Weight:384g Capacity:570ml MOQ:5000pcs

Custom designs and different sizes available