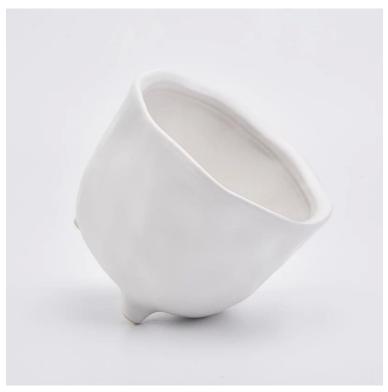

## Flexible size design allows your market to grow rapidly

Item No.:SGYC19082220

Top dia:103mm Bottom dia:98mm Height:101mm Weight:384g Capacity:570ml MOQ:5000pcs

Custom designs and different sizes available