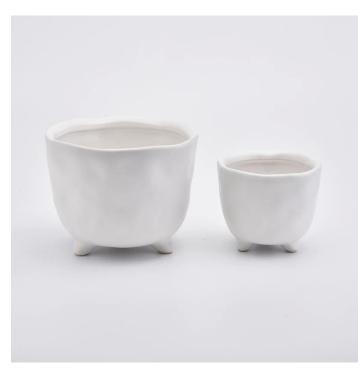

## Flexible size design allows your market to grow rapidly

Item No.:SGYC19082220

Top dia:103mm Bottom dia:98mm Height:101mm Weight:384g Capacity:570ml MOQ:5000pcs

Custom designs and different sizes available