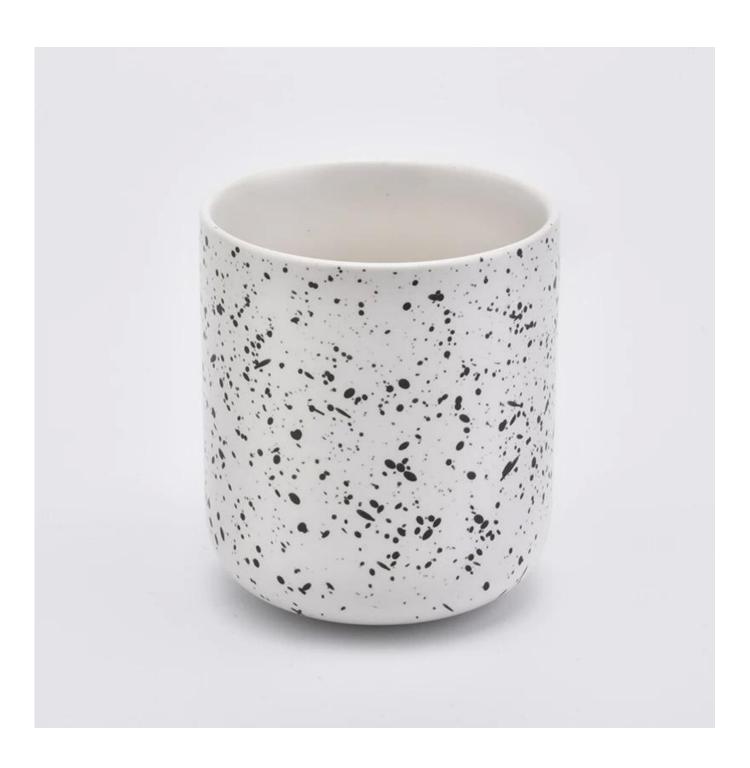

| product name | Reusable Ceramic Candle Vessels For Home Decor |
|--------------|------------------------------------------------|
| Item         | SGMK19082603-ceramic candle jars               |

| Size          | Top dia: 88mm Bottom dia: 88mm Height: 100mm Weight: 337g Capacity: 421ml matte white ceramic candle jars with debossing designs |
|---------------|----------------------------------------------------------------------------------------------------------------------------------|
| Capacity      | candle holders of different sizes etc. It's available                                                                            |
| Sampling time | 1.5 days if the shape and size of the products exist 2.15 days if you need a new shape and size of products                      |
| package       | Regular safety packing 24pcs / 36pcs / 48pcs and so on for export carton with egg divider                                        |
| MOQ           | 3000pcs                                                                                                                          |
| Delivery time | Within 55 days of order confirmation                                                                                             |
| I             | ,                                                                                                                                |
| Payment terms | 30% deposit by T / T in advance, the balance after showing the copy of B / L                                                     |