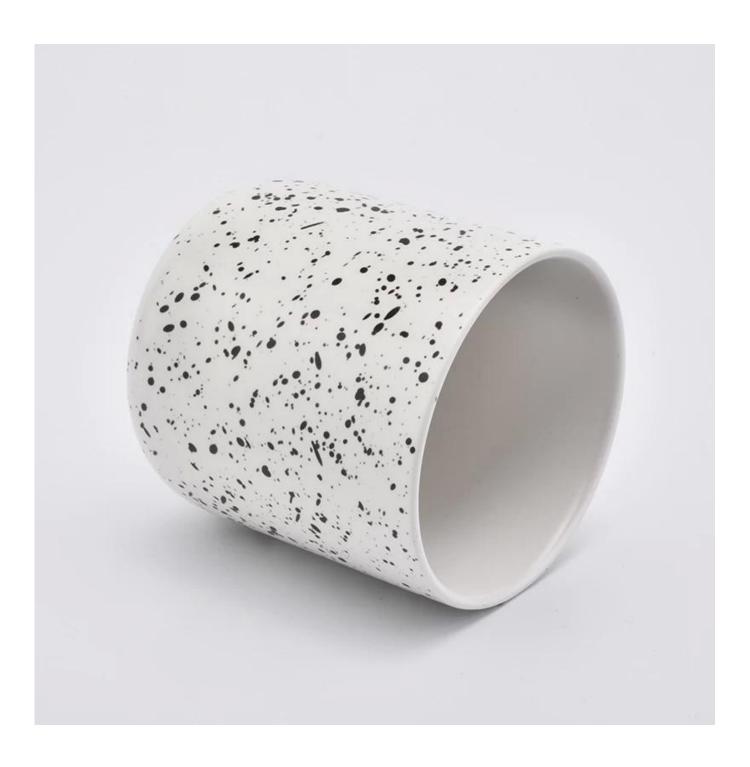

| product name | Reusable Ceramic Candle Vessels For Home Decor |
|--------------|------------------------------------------------|
| Item         | SGMK19082603-ceramic candle jars               |

| Size          | Top dia: 88mm Bottom dia: 88mm Height: 100mm Weight: 337g Capacity: 421ml matte white ceramic candle jars with debossing designs |
|---------------|----------------------------------------------------------------------------------------------------------------------------------|
| Capacity      | candle holders of different sizes etc. It's available                                                                            |
| Sampling time | 1.5 days if the shape and size of the products exist 2.15 days if you need a new shape and size of products                      |
| package       | Regular safety packing 24pcs / 36pcs / 48pcs and so on for export carton with egg divider                                        |
| MOQ           | 3000pcs                                                                                                                          |
| Delivery time | Within 55 days of order confirmation                                                                                             |
| I             | ,                                                                                                                                |
| Payment terms | 30% deposit by T / T in advance, the balance after showing the copy of B / L                                                     |