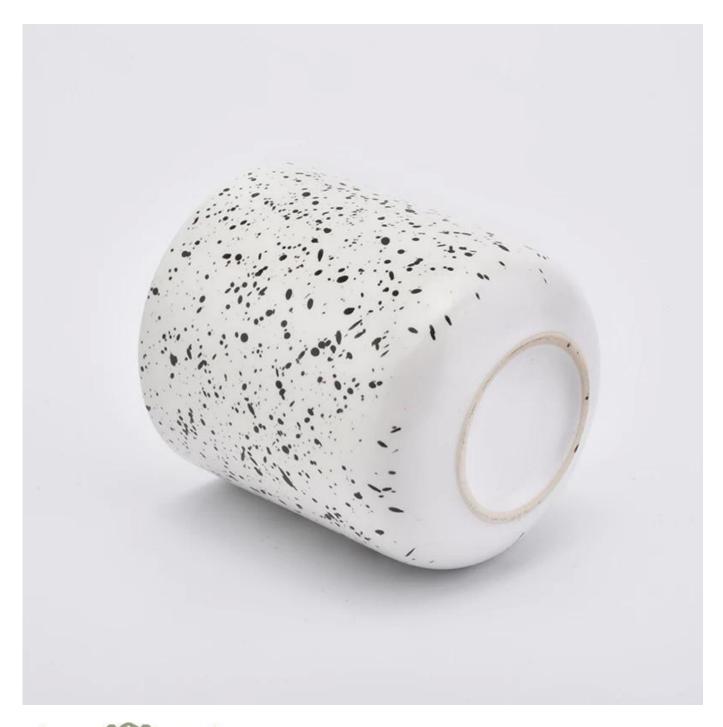

| product name | Reusable Ceramic Candle Vessels For Home Decor |
|--------------|------------------------------------------------|
| Item         | SGMK19082603-ceramic candle jars               |

| Size          | Top dia: 88mm Bottom dia: 88mm Height: 100mm Weight: 337g Capacity: 421ml matte white ceramic candle jars with debossing designs |
|---------------|----------------------------------------------------------------------------------------------------------------------------------|
| Capacity      | candle holders of different sizes etc. It's available                                                                            |
| Sampling time | 1.5 days if the shape and size of the products exist 2.15 days if you need a new shape and size of products                      |
| package       | Regular safety packing 24pcs / 36pcs / 48pcs and so on for export carton with egg divider                                        |
| MOQ           | 3000pcs                                                                                                                          |
| Delivery time | Within 55 days of order confirmation                                                                                             |
| I             | ,                                                                                                                                |
| Payment terms | 30% deposit by T / T in advance, the balance after showing the copy of B / L                                                     |