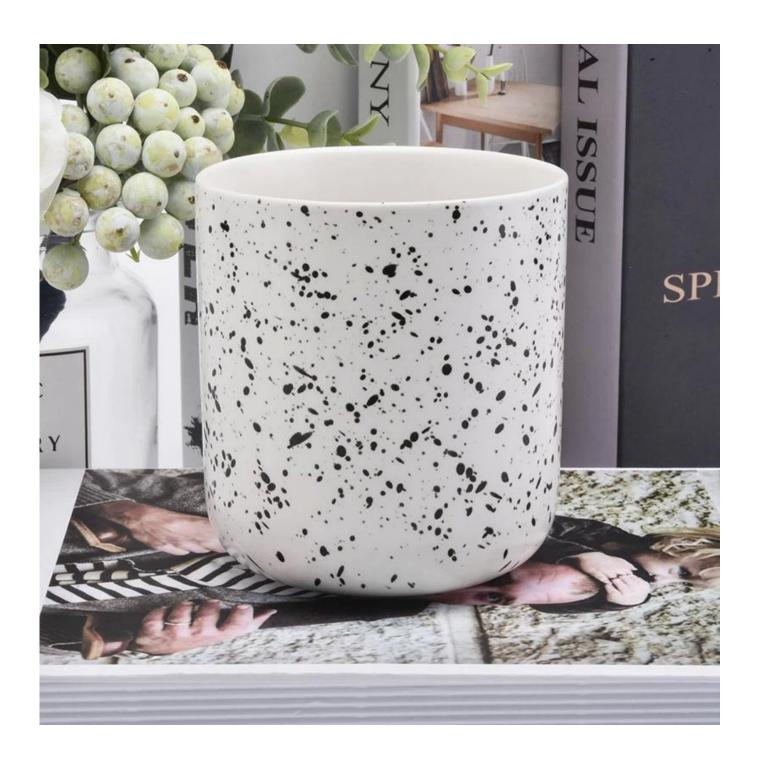

| product name | Reusable Ceramic Candle Vessels For Home Decor |
|--------------|------------------------------------------------|
| Item         | SGMK19082603-ceramic candle jars               |

| Size          | Top dia: 88mm Bottom dia: 88mm Height: 100mm Weight: 337g Capacity: 421ml matte white ceramic candle jars with debossing designs |
|---------------|----------------------------------------------------------------------------------------------------------------------------------|
| Capacity      | candle holders of different sizes etc. It's available                                                                            |
| Sampling time | 1.5 days if the shape and size of the products exist 2.15 days if you need a new shape and size of products                      |
| package       | Regular safety packing 24pcs / 36pcs / 48pcs and so on for export carton with egg divider                                        |
| MOQ           | 3000pcs                                                                                                                          |
| Delivery time | Within 55 days of order confirmation                                                                                             |
| I             | ,                                                                                                                                |
| Payment terms | 30% deposit by T / T in advance, the balance after showing the copy of B / L                                                     |