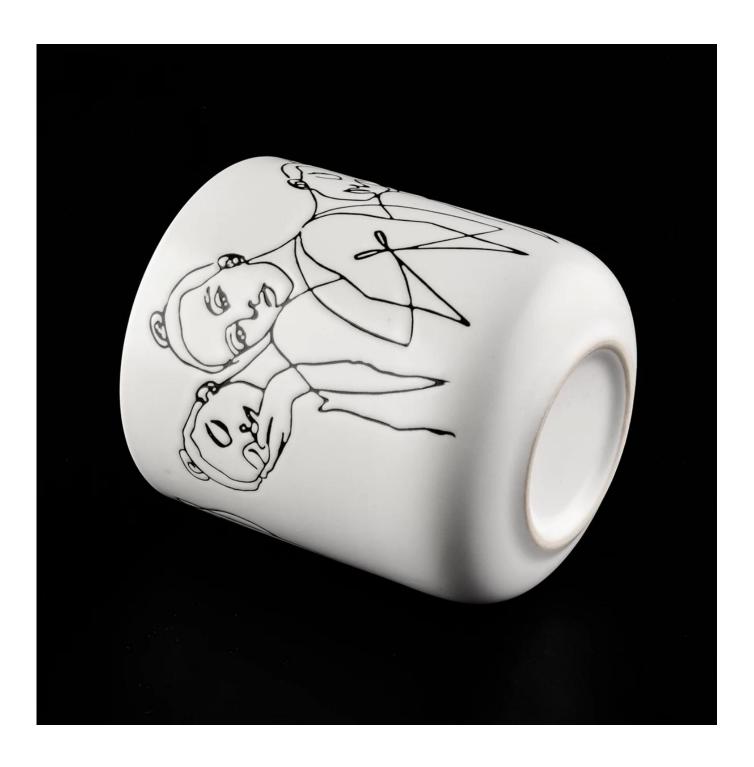

| product name | matte white ceramic candle jars with debossing designs |
|--------------|--------------------------------------------------------|
| Item         | SGMK19120701-ceramic candle jars                       |

| Size             | Top dia:88m Bottom dia: 50mm Height: 100mm Weight:313g Capacity: 410ml matte white ceramic candle jars with debossing designs                                                                                               |
|------------------|-----------------------------------------------------------------------------------------------------------------------------------------------------------------------------------------------------------------------------|
| Capacity         | candle holders of different sizes etc. It's available                                                                                                                                                                       |
| Sampling time    | 1.5 days if the shape and size of the products exist 2.15 days if you need a new shape and size of products                                                                                                                 |
| package          | Regular safety packing 24pcs / 36pcs / 48pcs and so on for export carton with egg divider                                                                                                                                   |
| MOQ              | 3000pcs                                                                                                                                                                                                                     |
| Delivery time    | Within 55 days of order confirmation                                                                                                                                                                                        |
| Payment terms    | 30% deposit by T / T in advance, the balance after showing the copy of B / L $$                                                                                                                                             |
| Product features | <ol> <li>High quality and competitive prices</li> <li>ASTM test</li> <li>Eco-friendly</li> <li>It is widely aimed at weddings, parties, home, bars etc.</li> <li>ceramic contianer with transmutation decoration</li> </ol> |