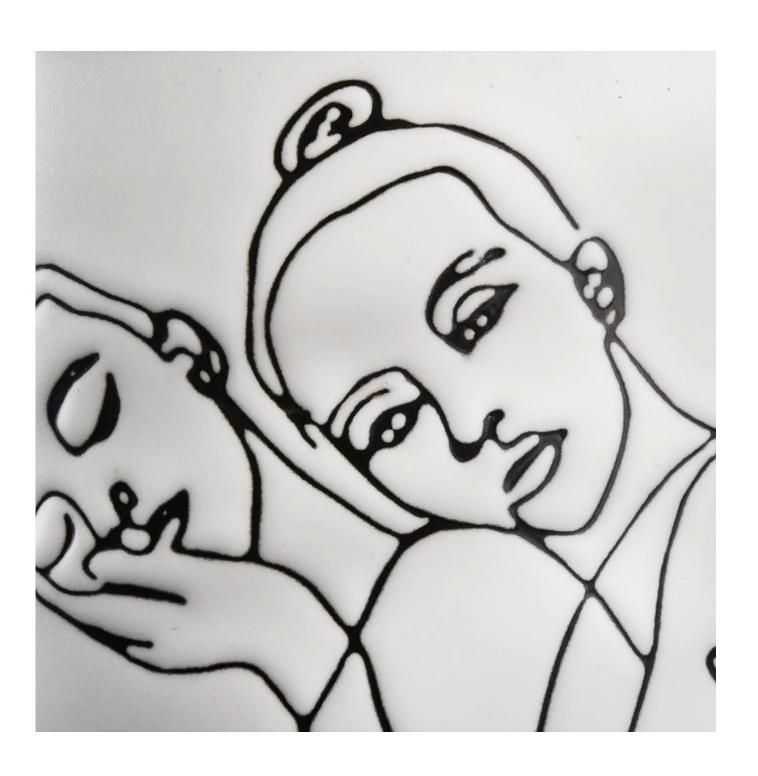

| product name | matte white ceramic candle jars with debossing designs |
|--------------|--------------------------------------------------------|
| Item         | SGMK19120701-ceramic candle jars                       |

| Size             | Top dia:88m Bottom dia: 50mm Height: 100mm Weight:313g Capacity: 410ml matte white ceramic candle jars with debossing designs                                                                                               |
|------------------|-----------------------------------------------------------------------------------------------------------------------------------------------------------------------------------------------------------------------------|
| Capacity         | candle holders of different sizes etc. It's available                                                                                                                                                                       |
| Sampling time    | 1.5 days if the shape and size of the products exist 2.15 days if you need a new shape and size of products                                                                                                                 |
| package          | Regular safety packing 24pcs / 36pcs / 48pcs and so on for export carton with egg divider                                                                                                                                   |
| MOQ              | 3000pcs                                                                                                                                                                                                                     |
| Delivery time    | Within 55 days of order confirmation                                                                                                                                                                                        |
| Payment terms    | 30% deposit by T / T in advance, the balance after showing the copy of B / L $$                                                                                                                                             |
| Product features | <ol> <li>High quality and competitive prices</li> <li>ASTM test</li> <li>Eco-friendly</li> <li>It is widely aimed at weddings, parties, home, bars etc.</li> <li>ceramic contianer with transmutation decoration</li> </ol> |