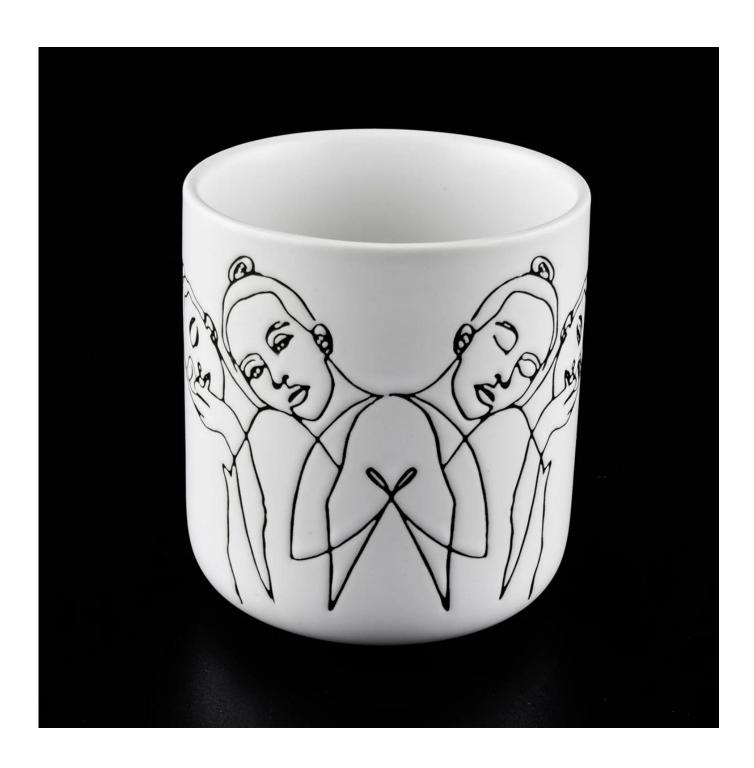

| product name | matte white ceramic candle jars with debossing designs |
|--------------|--------------------------------------------------------|
| Item         | SGMK19120701-ceramic candle jars                       |

| Size             | Top dia:88m Bottom dia: 50mm Height: 100mm Weight:313g Capacity: 410ml matte white ceramic candle jars with debossing designs                                                                                               |
|------------------|-----------------------------------------------------------------------------------------------------------------------------------------------------------------------------------------------------------------------------|
| Capacity         | candle holders of different sizes etc. It's available                                                                                                                                                                       |
| Sampling time    | 1.5 days if the shape and size of the products exist 2.15 days if you need a new shape and size of products                                                                                                                 |
| package          | Regular safety packing 24pcs / 36pcs / 48pcs and so on for export carton with egg divider                                                                                                                                   |
| MOQ              | 3000pcs                                                                                                                                                                                                                     |
| Delivery time    | Within 55 days of order confirmation                                                                                                                                                                                        |
| Payment terms    | 30% deposit by T / T in advance, the balance after showing the copy of B / L $$                                                                                                                                             |
| Product features | <ol> <li>High quality and competitive prices</li> <li>ASTM test</li> <li>Eco-friendly</li> <li>It is widely aimed at weddings, parties, home, bars etc.</li> <li>ceramic contianer with transmutation decoration</li> </ol> |