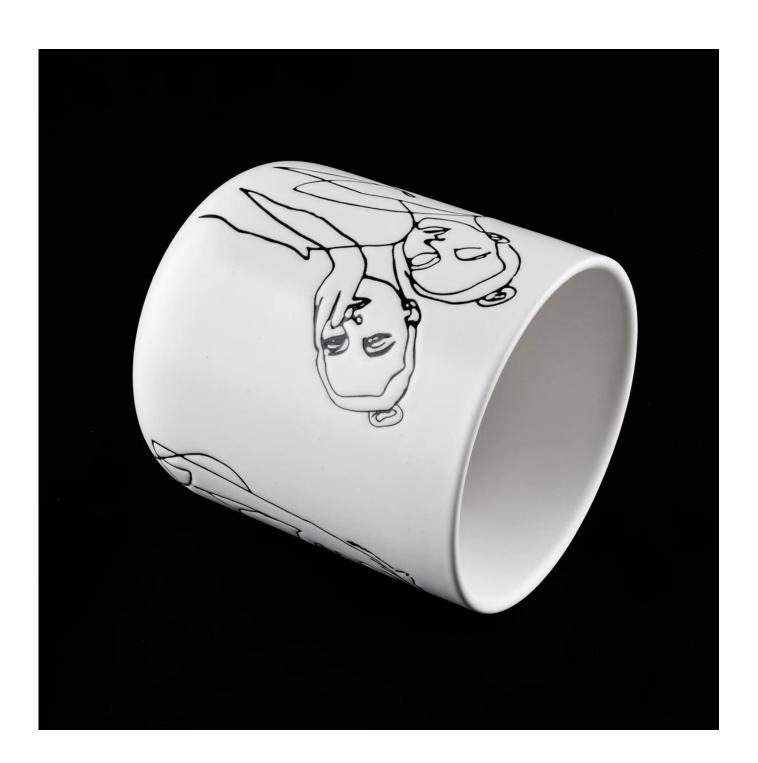

| product name | matte white ceramic candle jars with debossing designs |
|--------------|--------------------------------------------------------|
| Item         | SGMK19120701-ceramic candle jars                       |

| Size             | Top dia:88m Bottom dia: 50mm Height: 100mm Weight:313g Capacity: 410ml matte white ceramic candle jars with debossing designs                                                                                               |
|------------------|-----------------------------------------------------------------------------------------------------------------------------------------------------------------------------------------------------------------------------|
| Capacity         | candle holders of different sizes etc. It's available                                                                                                                                                                       |
| Sampling time    | 1.5 days if the shape and size of the products exist 2.15 days if you need a new shape and size of products                                                                                                                 |
| package          | Regular safety packing 24pcs / 36pcs / 48pcs and so on for export carton with egg divider                                                                                                                                   |
| MOQ              | 3000pcs                                                                                                                                                                                                                     |
| Delivery time    | Within 55 days of order confirmation                                                                                                                                                                                        |
| Payment terms    | 30% deposit by T / T in advance, the balance after showing the copy of B / L $$                                                                                                                                             |
| Product features | <ol> <li>High quality and competitive prices</li> <li>ASTM test</li> <li>Eco-friendly</li> <li>It is widely aimed at weddings, parties, home, bars etc.</li> <li>ceramic contianer with transmutation decoration</li> </ol> |