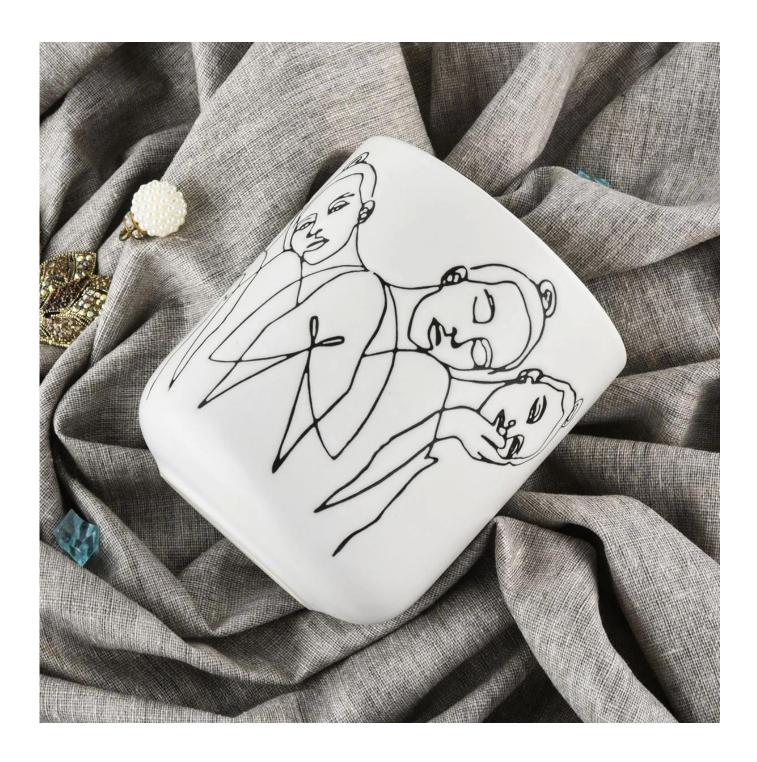

| product name | matte white ceramic candle jars with debossing designs |
|--------------|--------------------------------------------------------|
| Item         | SGMK19120701-ceramic candle jars                       |

| Size             | Top dia:88m Bottom dia: 50mm Height: 100mm Weight:313g Capacity: 410ml matte white ceramic candle jars with debossing designs                                                                                               |
|------------------|-----------------------------------------------------------------------------------------------------------------------------------------------------------------------------------------------------------------------------|
| Capacity         | candle holders of different sizes etc. It's available                                                                                                                                                                       |
| Sampling time    | 1.5 days if the shape and size of the products exist 2.15 days if you need a new shape and size of products                                                                                                                 |
| package          | Regular safety packing 24pcs / 36pcs / 48pcs and so on for export carton with egg divider                                                                                                                                   |
| MOQ              | 3000pcs                                                                                                                                                                                                                     |
| Delivery time    | Within 55 days of order confirmation                                                                                                                                                                                        |
| Payment terms    | 30% deposit by T / T in advance, the balance after showing the copy of B / L $$                                                                                                                                             |
| Product features | <ol> <li>High quality and competitive prices</li> <li>ASTM test</li> <li>Eco-friendly</li> <li>It is widely aimed at weddings, parties, home, bars etc.</li> <li>ceramic contianer with transmutation decoration</li> </ol> |