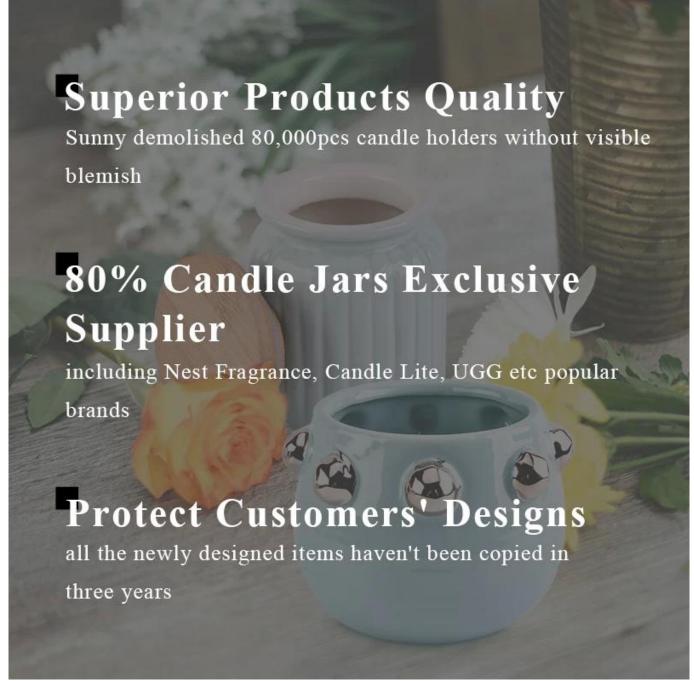

Sunny Glassware is the leading manufacturer of candle holders in China. Sunny Glassware not only carries out OEM / ODM orders, but also helps many brands start the product concept.

Contact us: sales36@sunnyglassware.com for more details



| product name | matte white ceramic candle jars with debossing designs |
|--------------|--------------------------------------------------------|
| Item         | SGMK19120701-ceramic candle jars                       |

| Size             | Top dia:88m Bottom dia: 50mm Height: 100mm Weight:313g Capacity: 410ml matte white ceramic candle jars with debossing designs                                                                                               |
|------------------|-----------------------------------------------------------------------