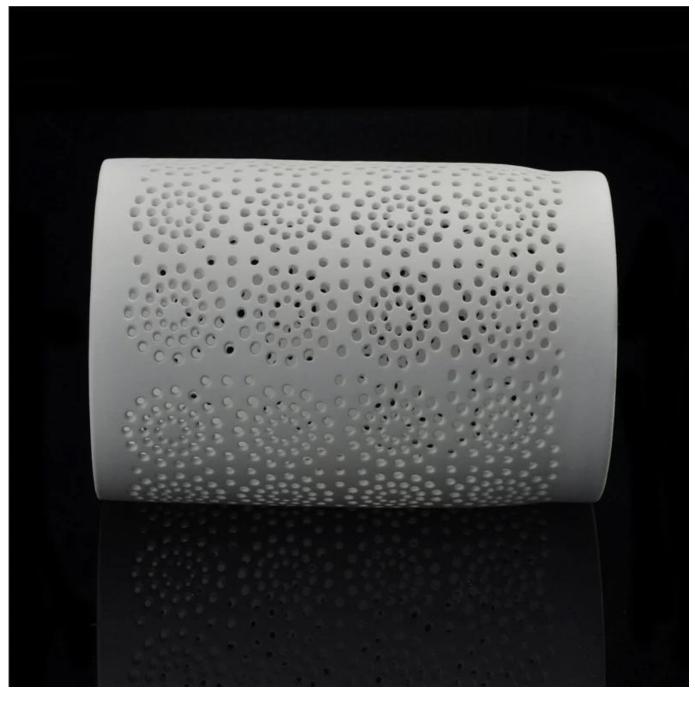

## **Matte White Ceramic Candle Jar Wholesale**

| Item name          | Matte White Ceramic Candle Jar Wholesale                                                                                                           |
|--------------------|----------------------------------------------------------------------------------------------------------------------------------------------------|
| Item No.           | SGJH15111912                                                                                                                                       |
| Size               | T:117mm*B:117mm*H:172mm                                                                                                                            |
| Weight             | 411g                                                                                                                                               |
| Sample<br>time     | 1.5 days if at exist shape and size of products<br>2.15 days if need new shape and size of products                                                |
| Packing            | Normal safety packing 24pcs/36pcs/48pcs etc.<br>per export carton with egg divider                                                                 |
| MOQ                | 5000pcs                                                                                                                                            |
| Delivery<br>time   | Within 35 days after order confirmed                                                                                                               |
| Payment<br>terms   | 30% deposit by T/T in advance, the balance after showing the copy of B/L                                                                           |
| Product<br>feature | 1.High quality and competitve prices 2.Meet FDA, SGS,LFGB etc. test 3.Eco-friendly 4.Widely apply to Wedding, party, home, bar etc. 5.Machine made |