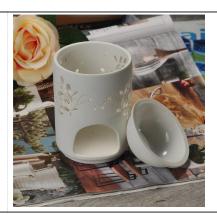

## **Matte White Ceramic Candle Jar Wholesale**

| Item name          | Matte White Ceramic Candle Jar Wholesale                                                                                                           |
|--------------------|----------------------------------------------------------------------------------------------------------------------------------------------------|
| Item No.           | SGJH15111912                                                                                                                                       |
| Size               | T:117mm*B:117mm*H:172mm                                                                                                                            |
| Weight             | 411g                                                                                                                                               |
| Sample<br>time     | 1.5 days if at exist shape and size of products<br>2.15 days if need new shape and size of products                                                |
| Packing            | Normal safety packing 24pcs/36pcs/48pcs etc.<br>per export carton with egg divider                                                                 |
| MOQ                | 5000pcs                                                                                                                                            |
| Delivery<br>time   | Within 35 days after order confirmed                                                                                                               |
| Payment<br>terms   | 30% deposit by T/T in advance, the balance after showing the copy of B/L                                                                           |
| Product<br>feature | 1.High quality and competitve prices 2.Meet FDA, SGS,LFGB etc. test 3.Eco-friendly 4.Widely apply to Wedding, party, home, bar etc. 5.Machine made |