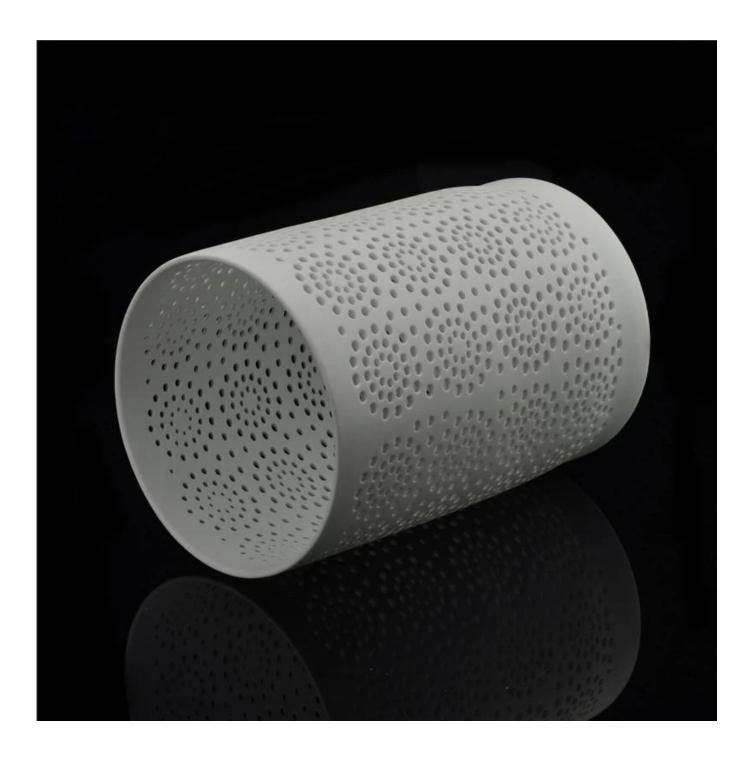

## **Matte White Ceramic Candle Jar Wholesale**

| Item name          | Matte White Ceramic Candle Jar Wholesale                                                                                                           |
|--------------------|----------------------------------------------------------------------------------------------------------------------------------------------------|
| Item No.           | SGJH15111912                                                                                                                                       |
| Size               | T:117mm*B:117mm*H:172mm                                                                                                                            |
| Weight             | 411g                                                                                                                                               |
| Sample<br>time     | 1.5 days if at exist shape and size of products<br>2.15 days if need new shape and size of products                                                |
| Packing            | Normal safety packing 24pcs/36pcs/48pcs etc.<br>per export carton with egg divider                                                                 |
| MOQ                | 5000pcs                                                                                                                                            |
| Delivery<br>time   | Within 35 days after order confirmed                                                                                                               |
| Payment<br>terms   | 30% deposit by T/T in advance, the balance after showing the copy of B/L                                                                           |
| Product<br>feature | 1.High quality and competitve prices 2.Meet FDA, SGS,LFGB etc. test 3.Eco-friendly 4.Widely apply to Wedding, party, home, bar etc. 5.Machine made |