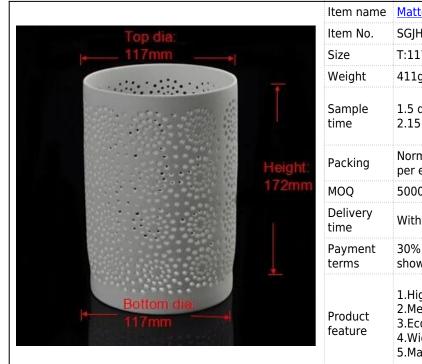

## **Matte White Ceramic Candle Jar Wholesale**

| Item name          | Matte White Ceramic Candle Jar Wholesale                                                                                                           |
|--------------------|----------------------------------------------------------------------------------------------------------------------------------------------------|
| Item No.           | SGJH15111912                                                                                                                                       |
| Size               | T:117mm*B:117mm*H:172mm                                                                                                                            |
| Weight             | 411g                                                                                                                                               |
| Sample<br>time     | 1.5 days if at exist shape and size of products<br>2.15 days if need new shape and size of products                                                |
| Packing            | Normal safety packing 24pcs/36pcs/48pcs etc.<br>per export carton with egg divider                                                                 |
| MOQ                | 5000pcs                                                                                                                                            |
| Delivery<br>time   | Within 35 days after order confirmed                                                                                                               |
| Payment<br>terms   | 30% deposit by T/T in advance, the balance after showing the copy of B/L                                                                           |
| Product<br>feature | 1.High quality and competitve prices 2.Meet FDA, SGS,LFGB etc. test 3.Eco-friendly 4.Widely apply to Wedding, party, home, bar etc. 5.Machine made |