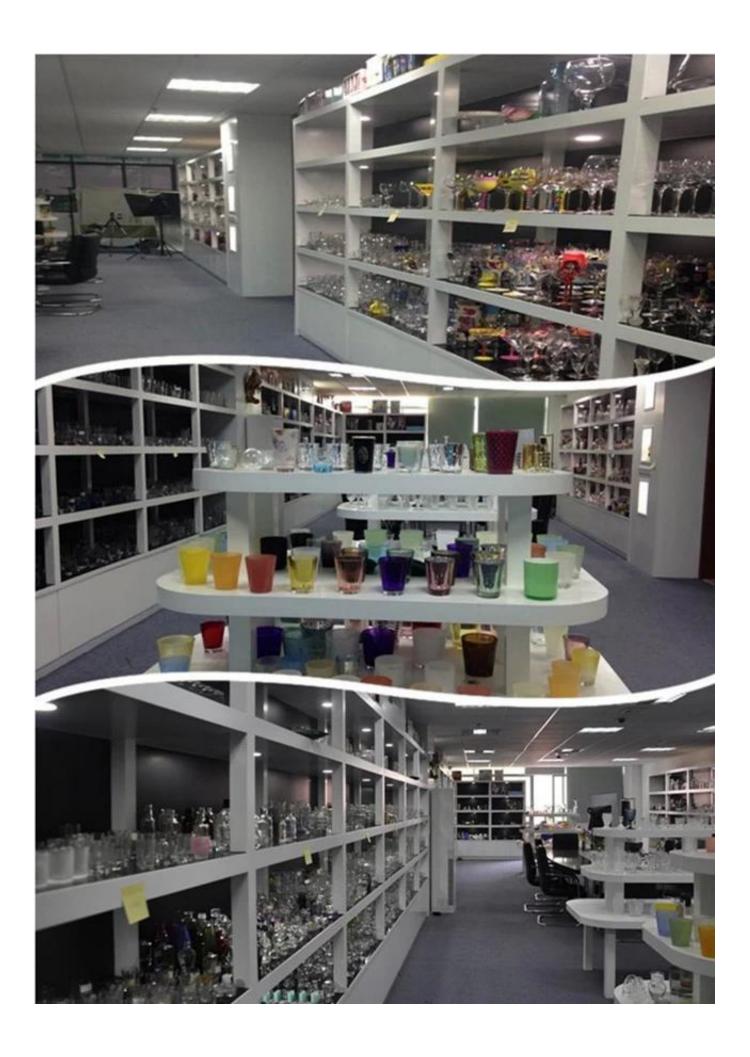

with egg divider                                                                 |
| MOQ                | 5000pcs                                                                                                                                            |
| Delivery<br>time   | Within 35 days after order confirmed                                                                                                               |
| Payment<br>terms   | 30% deposit by T/T in advance, the balance after showing the copy of B/L                                                                           |
| Product<br>feature | 1.High quality and competitve prices 2.Meet FDA, SGS,LFGB etc. test 3.Eco-friendly 4.Widely apply to Wedding, party, home, bar etc. 5.Machine made |

































## Factory Show



## Spray colour









For more information, please visit our website:  $\underline{www.okcandle.com}$