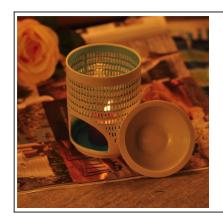

## **Matte White Ceramic Candle Jar Wholesale**

| Item name          | Matte White Ceramic Candle Jar Wholesale                                                                                                           |
|--------------------|----------------------------------------------------------------------------------------------------------------------------------------------------|
| Item No.           | SGJH15111912                                                                                                                                       |
| Size               | T:117mm*B:117mm*H:172mm                                                                                                                            |
| Weight             | 411g                                                                                                                                               |
| Sample<br>time     | 1.5 days if at exist shape and size of products<br>2.15 days if need new shape and size of products                                                |
| Packing            | Normal safety packing 24pcs/36pcs/48pcs etc.<br>per export carton with egg divider                                                                 |
| MOQ                | 5000pcs                                                                                                                                            |
| Delivery<br>time   | Within 35 days after order confirmed                                                                                                               |
| Payment<br>terms   | 30% deposit by T/T in advance, the balance after showing the copy of B/L                                                                           |
| Product<br>feature | 1.High quality and competitve prices 2.Meet FDA, SGS,LFGB etc. test 3.Eco-friendly 4.Widely apply to Wedding, party, home, bar etc. 5.Machine made |