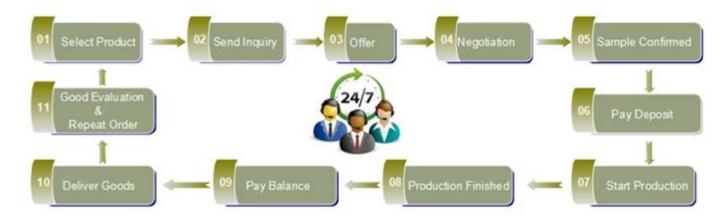

|
| MOQ                | 5000pcs                                                                                                                                            |
| Delivery<br>time   | Within 35 days after order confirmed                                                                                                               |
| Payment<br>terms   | 30% deposit by T/T in advance, the balance after showing the copy of B/L                                                                           |
| Product<br>feature | 1.High quality and competitve prices 2.Meet FDA, SGS,LFGB etc. test 3.Eco-friendly 4.Widely apply to Wedding, party, home, bar etc. 5.Machine made |

































## Factory Show



## Spray colour









For more information, please visit our website:  $\underline{www.okcandle.com}$