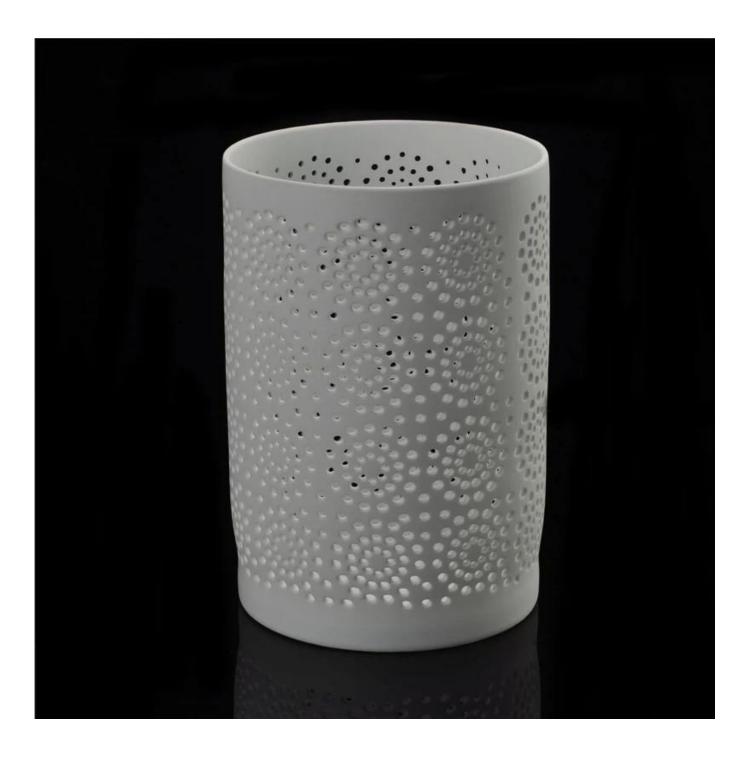

## **Matte White Ceramic Candle Jar Wholesale**

| Item name          | Matte White Ceramic Candle Jar Wholesale                                                                                                           |
|--------------------|----------------------------------------------------------------------------------------------------------------------------------------------------|
| Item No.           | SGJH15111912                                                                                                                                       |
| Size               | T:117mm*B:117mm*H:172mm                                                                                                                            |
| Weight             | 411g                                                                                                                                               |
| Sample<br>time     | 1.5 days if at exist shape and size of products<br>2.15 days if need new shape and size of products                                                |
| Packing            | Normal safety packing 24pcs/36pcs/48pcs etc.<br>per export carton with egg divider                                                                 |
| MOQ                | 5000pcs                                                                                                                                            |
| Delivery<br>time   | Within 35 days after order confirmed                                                                                                               |
| Payment<br>terms   | 30% deposit by T/T in advance, the balance after showing the copy of B/L                                                                           |
| Product<br>feature | 1.High quality and competitve prices 2.Meet FDA, SGS,LFGB etc. test 3.Eco-friendly 4.Widely apply to Wedding, party, home, bar etc. 5.Machine made |