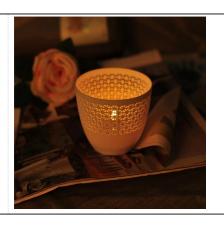

## **Matte White Ceramic Candle Jar Wholesale**

| Item name          | Matte White Ceramic Candle Jar Wholesale                                                                                                           |
|--------------------|----------------------------------------------------------------------------------------------------------------------------------------------------|
| Item No.           | SGJH15111912                                                                                                                                       |
| Size               | T:117mm*B:117mm*H:172mm                                                                                                                            |
| Weight             | 411g                                                                                                                                               |
| Sample<br>time     | 1.5 days if at exist shape and size of products<br>2.15 days if need new shape and size of products                                                |
| Packing            | Normal safety packing 24pcs/36pcs/48pcs etc.<br>per export carton with egg divider                                                                 |
| MOQ                | 5000pcs                                                                                                                                            |
| Delivery<br>time   | Within 35 days after order confirmed                                                                                                               |
| Payment<br>terms   | 30% deposit by T/T in advance, the balance after showing the copy of B/L                                                                           |
| Product<br>feature | 1.High quality and competitve prices 2.Meet FDA, SGS,LFGB etc. test 3.Eco-friendly 4.Widely apply to Wedding, party, home, bar etc. 5.Machine made |