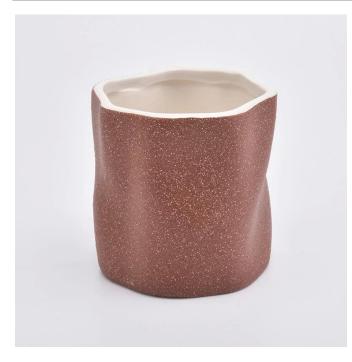

#### **Matte Red Ceramic Candle Holders Home Decoration**

## Flexible size design allows your market to grow rapidly

Item No.:SGYC19082216 Top dia:95mm Bottom dia:95mm Height:98mm Weight:418g Capacity:464ml MOQ:5000pcs

Custom designs and different sizes available