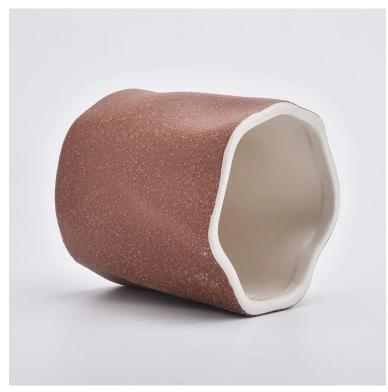

#### **Matte Red Ceramic Candle Holders Home Decoration**

## Flexible size design allows your market to grow rapidly

Item No.:SGYC19082216 Top dia:95mm Bottom dia:95mm Height:98mm Weight:418g Capacity:464ml MOQ:5000pcs

Custom designs and different sizes available