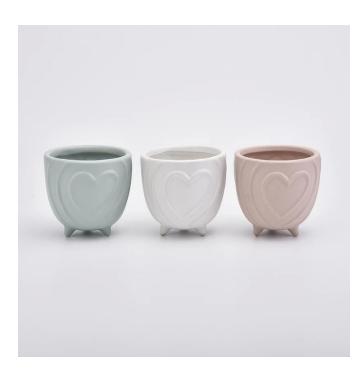

### **Matte Pink Heart Footed Ceramic Holder Home Decoration**

## Flexible size design allows your market to grow rapidly

Item No.:SGYC19082228 Top dia:96mm Bottom dia:50mm Height:95mm Weight:240g Capacity:370ml MOQ:5000pcs

Custom designs and different sizes available