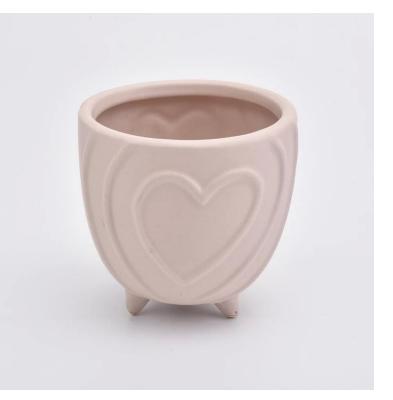

### **Matte Pink Heart Footed Ceramic Holder Home Decoration**

## Flexible size design allows your market to grow rapidly

Item No.:SGYC19082228 Top dia:96mm Bottom dia:50mm Height:95mm Weight:240g Capacity:370ml MOQ:5000pcs

Custom designs and different sizes available