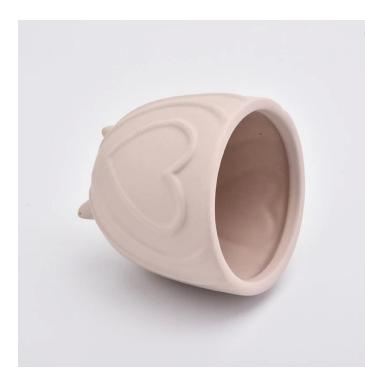

### **Matte Pink Heart Footed Ceramic Holder Home Decoration**

## Flexible size design allows your market to grow rapidly

Item No.:SGYC19082228 Top dia:96mm Bottom dia:50mm Height:95mm Weight:240g Capacity:370ml MOQ:5000pcs

Custom designs and different sizes available