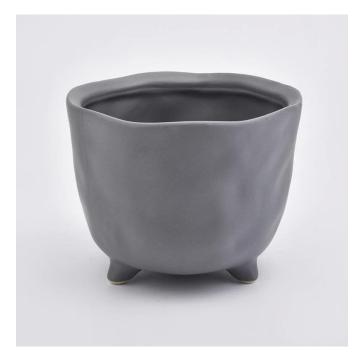

### Flexible size design allows your market to grow rapidly

Item No.:SGYC19082202

Top dia:135mm Bottom dia:100mm Height:110mm Weight:563g Capacity:840ml

Custom designs and different sizes available

**Packing & Shipping** 