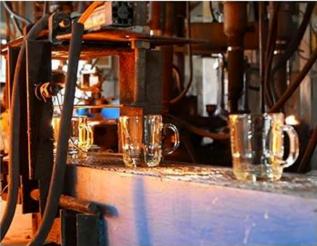

### Flexible size design allows your market to grow rapidly

Item No.:SGYC19082202

Top dia:135mm Bottom dia:100mm Height:110mm Weight:563g Capacity:840ml

Custom designs and different sizes available

**Packing & Shipping** 