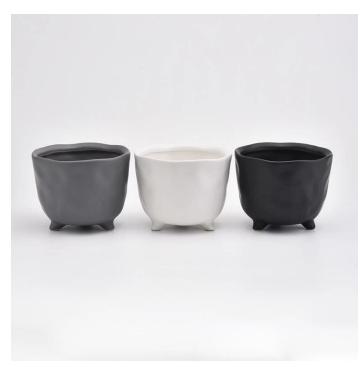

#### Unique market advantage

- . Focus on designs
- . candle holder supplier for 80% USA fragrance brand
- . AQL plus 6 strict and sunny QC test standards  $\,$
- . Maintain quality consistent with sample and quality product

### Flexible size design allows your market to grow rapidly

Item No.:SGYC19082202

Top dia:135mm Bottom dia:100mm Height:110mm Weight:563g Capacity:840ml

Custom designs and different sizes available

**Packing & Shipping** 