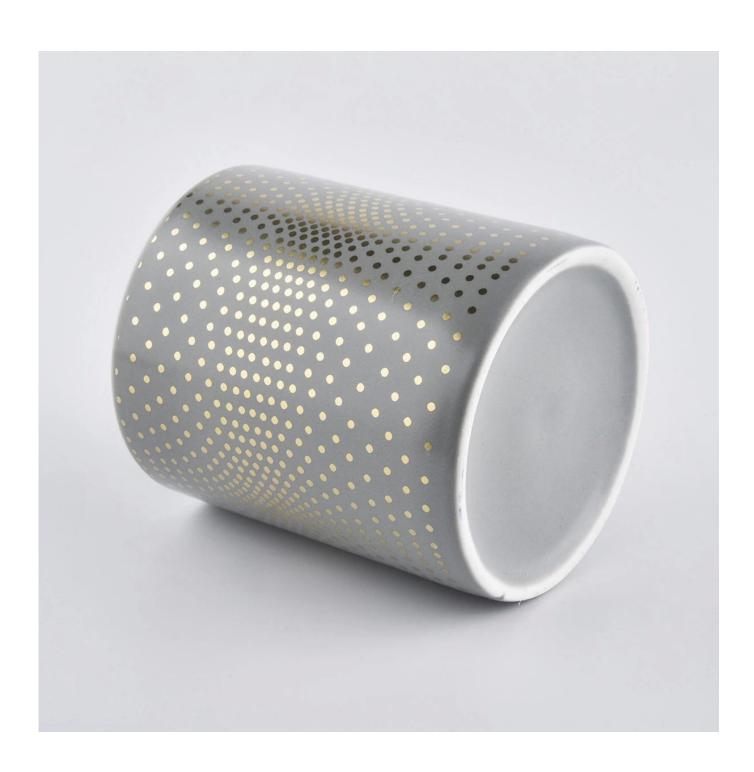

| product name | Matte Gray Ceramic Candle Vessels With Custom Pattern |
|--------------|-------------------------------------------------------|
| Article      | SGXYT19120910                                         |

| Cut it                  | Top dia: 88mm Bottom dia: 88mm Height: 101mm Weight: 381g Capacity: 422ml                                                                                                                                                 |
|-------------------------|---------------------------------------------------------------------------------------------------------------------------------------------------------------------------------------------------------------------------|
| Capacity                | candle holders of different sizes etc. It's available                                                                                                                                                                     |
| Sampling time           | 1.5 days if the shape and size of the products exist 2.15 days if you need a new shape and size of the products                                                                                                           |
| package                 | Regular security packing 24 pieces / 36 pieces / 48 pieces and so on for export carton with egg divider                                                                                                                   |
| MOQ                     | 3000pcs                                                                                                                                                                                                                   |
| Delivery time           | Within 55 days of order confirmation                                                                                                                                                                                      |
| Payment terms           | 30% deposit by T / T in advance, the balance after showing the copy of B / L $$                                                                                                                                           |
| Product characteristics | <ol> <li>High quality and competitive prices</li> <li>ASTM test</li> <li>Ecological</li> <li>It is widely aimed at weddings, parties, home, bars etc.</li> <li>ceramic contianer with transmutation decoration</li> </ol> |