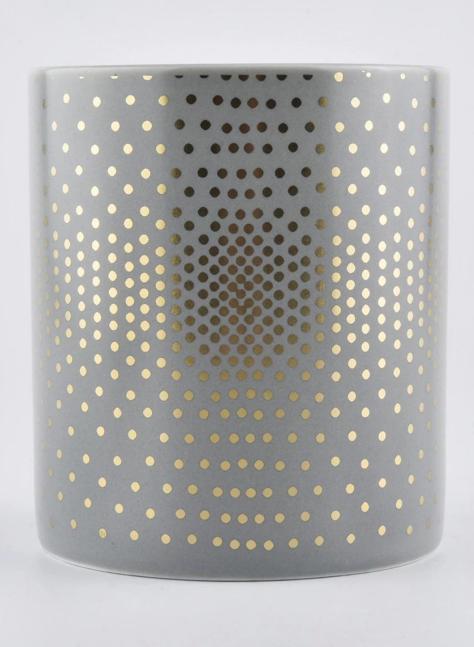

| product name | Matte Gray Ceramic Candle Vessels With Custom Pattern |
|--------------|-------------------------------------------------------|
| Article      | SGXYT19120910                                         |

| Cut it                  | Top dia: 88mm Bottom dia: 88mm Height: 101mm Weight: 381g Capacity: 422ml                                                                                                                                                 |
|-------------------------|---------------------------------------------------------------------------------------------------------------------------------------------------------------------------------------------------------------------------|
| Capacity                | candle holders of different sizes etc. It's available                                                                                                                                                                     |
| Sampling time           | 1.5 days if the shape and size of the products exist 2.15 days if you need a new shape and size of the products                                                                                                           |
| package                 | Regular security packing 24 pieces / 36 pieces / 48 pieces and so on for export carton with egg divider                                                                                                                   |
| MOQ                     | 3000pcs                                                                                                                                                                                                                   |
| Delivery time           | Within 55 days of order confirmation                                                                                                                                                                                      |
| Payment terms           | 30% deposit by T / T in advance, the balance after showing the copy of B / L $$                                                                                                                                           |
| Product characteristics | <ol> <li>High quality and competitive prices</li> <li>ASTM test</li> <li>Ecological</li> <li>It is widely aimed at weddings, parties, home, bars etc.</li> <li>ceramic contianer with transmutation decoration</li> </ol> |