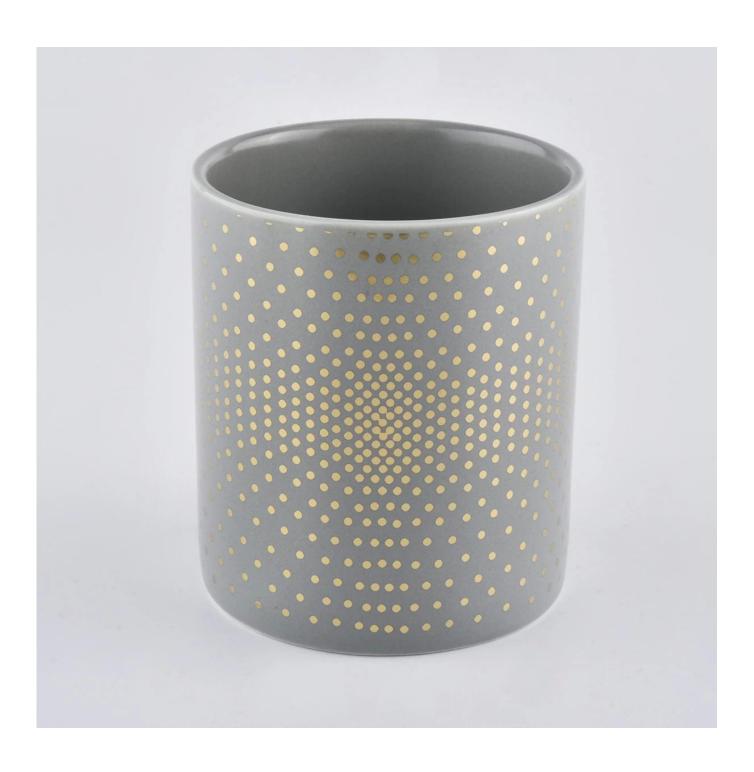

| product name | Matte Gray Ceramic Candle Vessels With Custom Pattern |
|--------------|-------------------------------------------------------|
| Article      | SGXYT19120910                                         |

| Cut it                  | Top dia: 88mm Bottom dia: 88mm Height: 101mm Weight: 381g Capacity: 422ml                                                                                                                                                 |
|-------------------------|---------------------------------------------------------------------------------------------------------------------------------------------------------------------------------------------------------------------------|
| Capacity                | candle holders of different sizes etc. It's available                                                                                                                                                                     |
| Sampling time           | 1.5 days if the shape and size of the products exist 2.15 days if you need a new shape and size of the products                                                                                                           |
| package                 | Regular security packing 24 pieces / 36 pieces / 48 pieces and so on for export carton with egg divider                                                                                                                   |
| MOQ                     | 3000pcs                                                                                                                                                                                                                   |
| Delivery time           | Within 55 days of order confirmation                                                                                                                                                                                      |
| Payment terms           | 30% deposit by T / T in advance, the balance after showing the copy of B / L $$                                                                                                                                           |
| Product characteristics | <ol> <li>High quality and competitive prices</li> <li>ASTM test</li> <li>Ecological</li> <li>It is widely aimed at weddings, parties, home, bars etc.</li> <li>ceramic contianer with transmutation decoration</li> </ol> |