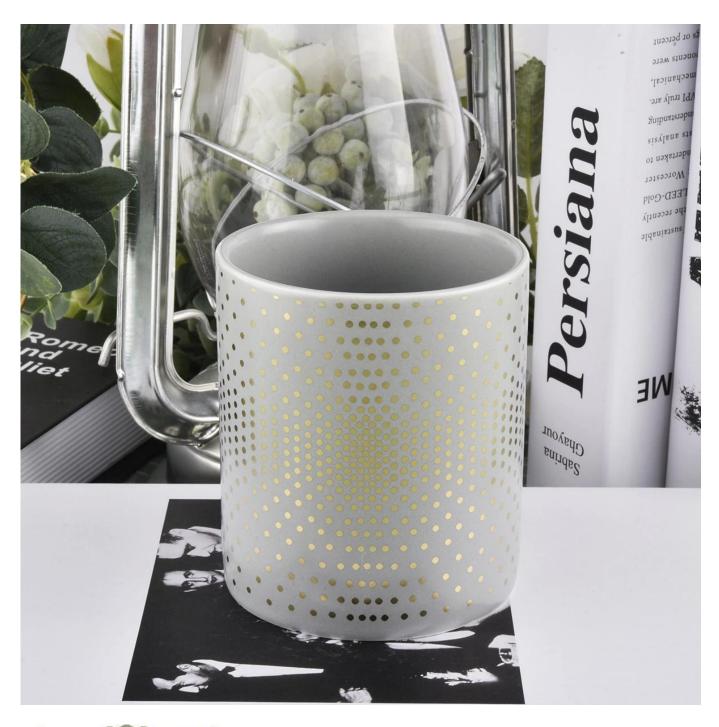

| product name | Matte Gray Ceramic Candle Vessels With Custom Pattern |
|--------------|-------------------------------------------------------|
| Article      | SGXYT19120910                                         |

| Cut it                  | Top dia: 88mm Bottom dia: 88mm Height: 101mm Weight: 381g Capacity: 422ml                                                                                                                                                 |
|-------------------------|---------------------------------------------------------------------------------------------------------------------------------------------------------------------------------------------------------------------------|
| Capacity                | candle holders of different sizes etc. It's available                                                                                                                                                                     |
| Sampling time           | 1.5 days if the shape and size of the products exist 2.15 days if you need a new shape and size of the products                                                                                                           |
| package                 | Regular security packing 24 pieces / 36 pieces / 48 pieces and so on for export carton with egg divider                                                                                                                   |
| MOQ                     | 3000pcs                                                                                                                                                                                                                   |
| Delivery time           | Within 55 days of order confirmation                                                                                                                                                                                      |
| Payment terms           | 30% deposit by T / T in advance, the balance after showing the copy of B / L $$                                                                                                                                           |
| Product characteristics | <ol> <li>High quality and competitive prices</li> <li>ASTM test</li> <li>Ecological</li> <li>It is widely aimed at weddings, parties, home, bars etc.</li> <li>ceramic contianer with transmutation decoration</li> </ol> |