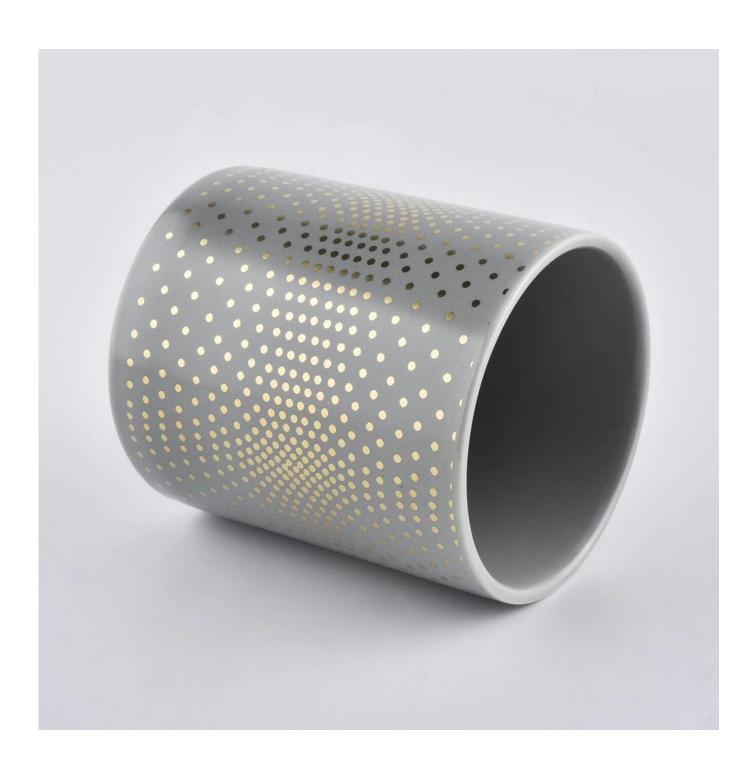

| product name | Matte Gray Ceramic Candle Vessels With Custom Pattern |
|--------------|-------------------------------------------------------|
| Article      | SGXYT19120910                                         |

| Cut it                  | Top dia: 88mm Bottom dia: 88mm Height: 101mm Weight: 381g Capacity: 422ml                                                                                                                                                 |
|-------------------------|---------------------------------------------------------------------------------------------------------------------------------------------------------------------------------------------------------------------------|
| Capacity                | candle holders of different sizes etc. It's available                                                                                                                                                                     |
| Sampling time           | 1.5 days if the shape and size of the products exist 2.15 days if you need a new shape and size of the products                                                                                                           |
| package                 | Regular security packing 24 pieces / 36 pieces / 48 pieces and so on for export carton with egg divider                                                                                                                   |
| MOQ                     | 3000pcs                                                                                                                                                                                                                   |
| Delivery time           | Within 55 days of order confirmation                                                                                                                                                                                      |
| Payment terms           | 30% deposit by T / T in advance, the balance after showing the copy of B / L $$                                                                                                                                           |
| Product characteristics | <ol> <li>High quality and competitive prices</li> <li>ASTM test</li> <li>Ecological</li> <li>It is widely aimed at weddings, parties, home, bars etc.</li> <li>ceramic contianer with transmutation decoration</li> </ol> |