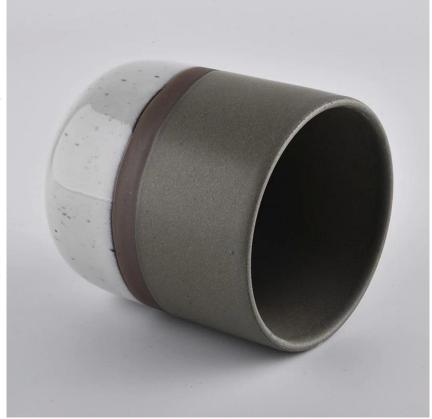

## **Matte Glazing Ceramic Candle Holders**

Sunny Glassware not only makes OEM/ODM orders, but also helps many brands start with product concepts.

**Why choose Sunny** 

# Flexible size design can quickly expand your market

Top Dia:88mm Bottom Dia:80mm Height:97mm Weight:325g Capacity:390ml

We turn your ideas into creative fragrance products and sell them in the local market.