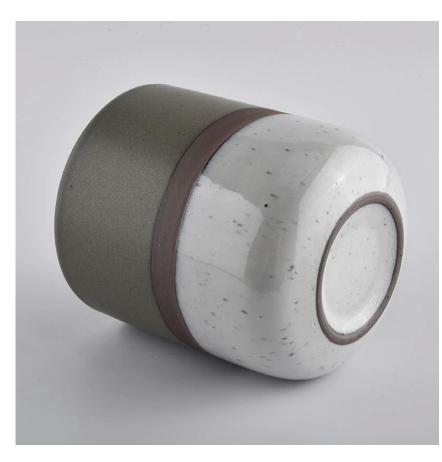

## **Matte Glazing Ceramic Candle Holders**

Sunny Glassware not only makes OEM/ODM orders, but also helps many brands start with product concepts.

**Why choose Sunny** 

# Flexible size design can quickly expand your market

Top Dia:88mm Bottom Dia:80mm Height:97mm Weight:325g Capacity:390ml

We turn your ideas into creative fragrance products and sell them in the local market.