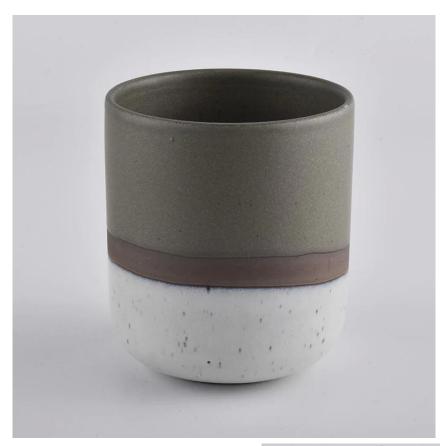

## **Matte Glazing Ceramic Candle Holders**

Sunny Glassware not only makes OEM/ODM orders, but also helps many brands start with product concepts.

**Why choose Sunny** 

# Flexible size design can quickly expand your market

Top Dia:88mm Bottom Dia:80mm Height:97mm Weight:325g Capacity:390ml

We turn your ideas into creative fragrance products and sell them in the local market.