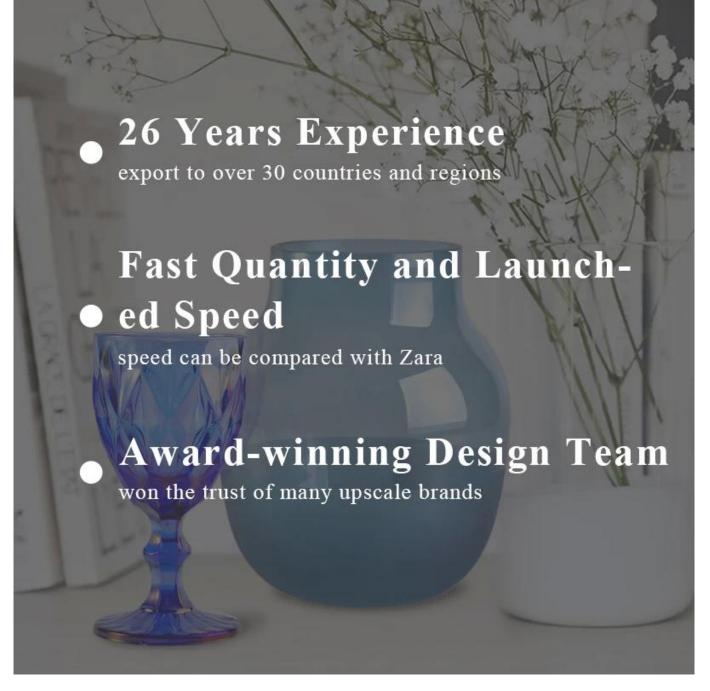

Matte Black Glass Candle Jar for Halloween



 Sunny Group has offered glassware for 26 years with all kinds of products being exported to more than 30 countries and regions.

2) Focusing on luxury fragrance products in the latest 10 years, Sunny Glassware is the supplier of 80% fragrance brands in the United States.

3) Sunny adapts extra six steps for inspection of shipments. No (major) quality complaints on products produced for nine consecutive years.



Item number.

SGJD20051322

| Material         | glass                                                                     |
|------------------|---------------------------------------------------------------------------|
| craft            | pressed glass candle jars                                                 |
| Sample time      | 1. 5 days if there is glass shape and siz