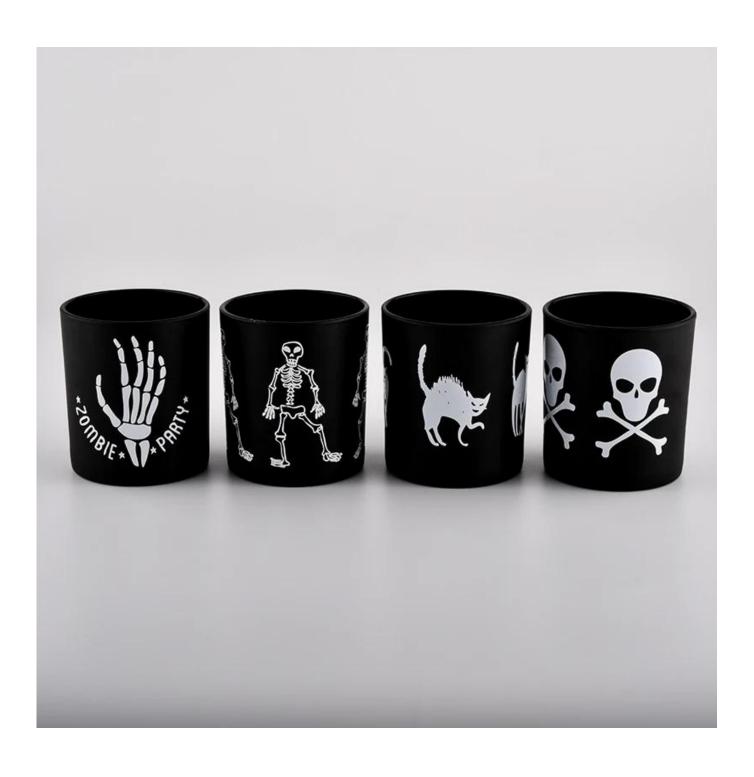

| Item number.     | SGJD20051322                                                              |  |  |  |
|------------------|---------------------------------------------------------------------------|--|--|--|
| Material         | glass                                                                     |  |  |  |
| craft            | pressed glass candle jars                                                 |  |  |  |
| Sample time      | 1. 5 days if there is glass shape and size                                |  |  |  |
|                  | 2. 15 days, if you need new shapes and sizes glass                        |  |  |  |
| Packing          | The usual packing, 4 pieces in the inner box, 48 pieces box               |  |  |  |
| Product Capacity | 500,000 ~ 1,000,000 pieces per month                                      |  |  |  |
| Delivery time    | Within 35 days after sampling and order confirmed                         |  |  |  |
| Payment terms    | 30% deposit by T / T in advance and balance against copy of B / L         |  |  |  |
| Delivery         | By sea, by air, through express and shipping agent acceptable             |  |  |  |
|                  | 1. Home decorations glass candle jar from high quality                    |  |  |  |
| Product Features | 2. Suitable for use at hotel, home, etc.                                  |  |  |  |
|                  | 3. Meet the ASTM Test                                                     |  |  |  |
|                  |                                                                           |  |  |  |
|                  | 1. Various designs and sizes for selection                                |  |  |  |
|                  | 2 Any color painted, cool, plating, laser model Processing cutter         |  |  |  |
| For your choice  | 3. Special package as shrink film, color gift box, white gift box, etc.   |  |  |  |
|                  | 4. We are the exclusive employee of quality control                       |  |  |  |
|                  | 5. We have a professional workshop and warehouse for ensure delivery time |  |  |  |