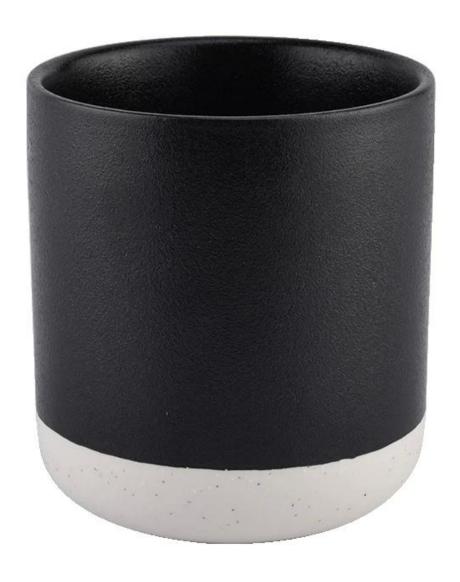

## Matte Black Empty Decorative Ceramic Candle Jar Wholesale

#### Product Details

| product name | ceramic vessel with colorful print |
|--------------|------------------------------------|
| Article      | SGMK20112701                       |

| Cut it                  | Top dia: 88mm<br>Bottom dia: 52mm<br>Height: 100mm<br>Weight: 301g<br>Capacity: 420ml                                                                                                                                     |
|-------------------------|---------------------------------------------------------------------------------------------------------------------------------------------------------------------------------------------------------------------------|
| Capacity                | candle holders of different sizes etc. It's available                                                                                                                                                                     |
| Sampling time           | 1.5 days if the shape and size of the products exist 2.15 days if you need a new shape and size of the products                                                                                                           |
| package                 | Regular security packing 24 pieces / 36 pieces / 48 pieces and so on for export carton with egg divider                                                                                                                   |
| MOQ                     | 3000pcs                                                                                                                                                                                                                   |
| Delivery time           | Within 55 days of order confirmation                                                                                                                                                                                      |
| Payment terms           | 30% deposit by T / T in advance, the balance after showing the copy of B / L $$                                                                                                                                           |
| Product characteristics | <ol> <li>High quality and competitive prices</li> <li>ASTM test</li> <li>Ecological</li> <li>It is widely aimed at weddings, parties, home, bars etc.</li> <li>ceramic contianer with transmutation decoration</li> </ol> |