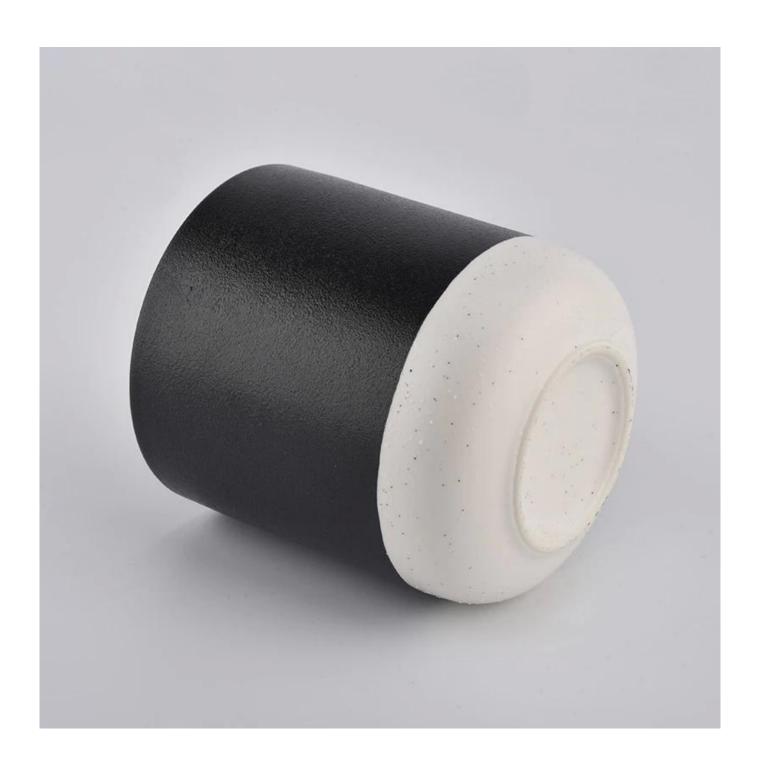

## Matte Black Empty Decorative Ceramic Candle Jar Wholesale

#### Product Details

| product name | ceramic vessel with colorful print |
|--------------|------------------------------------|
| Article      | SGMK20112701                       |

| Cut it                  | Top dia: 88mm<br>Bottom dia: 52mm<br>Height: 100mm<br>Weight: 301g<br>Capacity: 420ml                                                                                                                                     |
|-------------------------|---------------------------------------------------------------------------------------------------------------------------------------------------------------------------------------------------------------------------|
| Capacity                | candle holders of different sizes etc. It's available                                                                                                                                                                     |
| Sampling time           | 1.5 days if the shape and size of the products exist 2.15 days if you need a new shape and size of the products                                                                                                           |
| package                 | Regular security packing 24 pieces / 36 pieces / 48 pieces and so on for export carton with egg divider                                                                                                                   |
| MOQ                     | 3000pcs                                                                                                                                                                                                                   |
| Delivery time           | Within 55 days of order confirmation                                                                                                                                                                                      |
| Payment terms           | 30% deposit by T / T in advance, the balance after showing the copy of B / L $$                                                                                                                                           |
| Product characteristics | <ol> <li>High quality and competitive prices</li> <li>ASTM test</li> <li>Ecological</li> <li>It is widely aimed at weddings, parties, home, bars etc.</li> <li>ceramic contianer with transmutation decoration</li> </ol> |