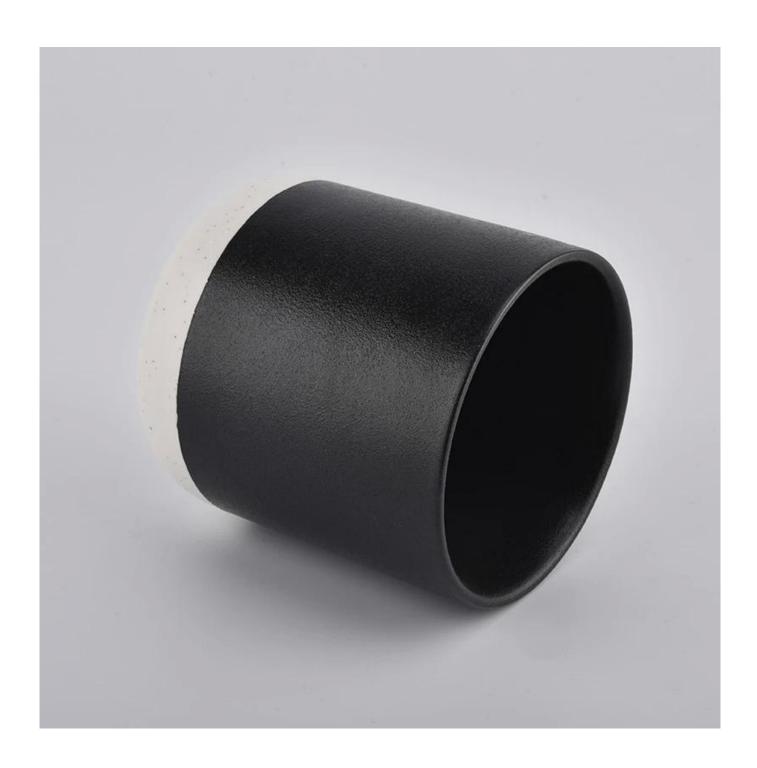

## Matte Black Empty Decorative Ceramic Candle Jar Wholesale

#### Product Details

| product name | ceramic vessel with colorful print |
|--------------|------------------------------------|
| Article      | SGMK20112701                       |

| Cut it                  | Top dia: 88mm<br>Bottom dia: 52mm<br>Height: 100mm<br>Weight: 301g<br>Capacity: 420ml                                                                                                                                     |
|-------------------------|---------------------------------------------------------------------------------------------------------------------------------------------------------------------------------------------------------------------------|
| Capacity                | candle holders of different sizes etc. It's available                                                                                                                                                                     |
| Sampling time           | 1.5 days if the shape and size of the products exist 2.15 days if you need a new shape and size of the products                                                                                                           |
| package                 | Regular security packing 24 pieces / 36 pieces / 48 pieces and so on for export carton with egg divider                                                                                                                   |
| MOQ                     | 3000pcs                                                                                                                                                                                                                   |
| Delivery time           | Within 55 days of order confirmation                                                                                                                                                                                      |
| Payment terms           | 30% deposit by T / T in advance, the balance after showing the copy of B / L $$                                                                                                                                           |
| Product characteristics | <ol> <li>High quality and competitive prices</li> <li>ASTM test</li> <li>Ecological</li> <li>It is widely aimed at weddings, parties, home, bars etc.</li> <li>ceramic contianer with transmutation decoration</li> </ol> |