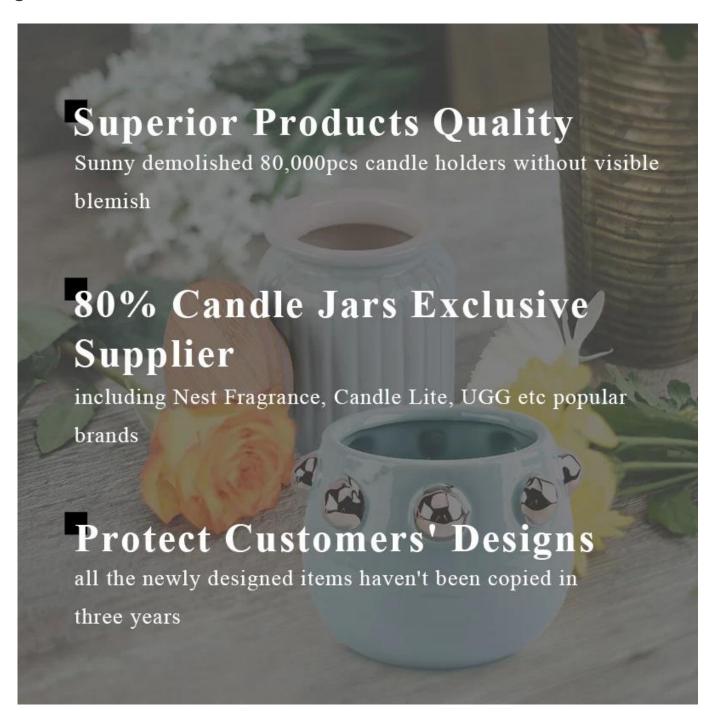

## Matte Black Empty Decorative Ceramic Candle Jar Wholesale



#### Product Details

| product name | ceramic vessel with colorful print |
|--------------|------------------------------------|
| Article      | SGMK20112701                       |

| Cut it                  | Top dia: 88mm<br>Bottom dia: 52mm<br>Height: 100mm<br>Weight: 301g<br>Capacity: 420ml                                                                                                                                     |
|-------------------------|---------------------------------------------------------------------------------------------------------------------------------------------------------------------------------------------------------------------------|
| Capacity                | candle holders of different sizes etc. It's available