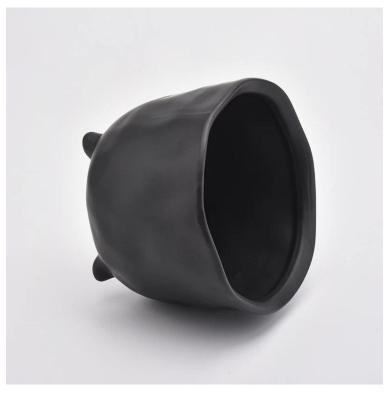

## Flexible size design allows your market to grow rapidly

Item No.:SGYC19082202

Top dia:135mm Bottom dia:100mm Height:110mm Weight:563g Capacity:840ml

Custom designs and different sizes available

**Packing & Shipping** 