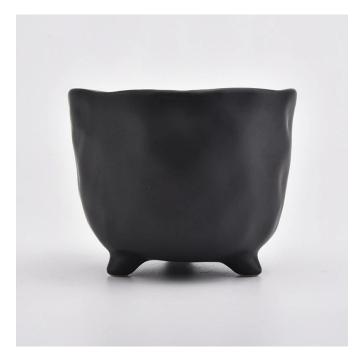

## Flexible size design allows your market to grow rapidly

Item No.:SGYC19082202

Top dia:135mm Bottom dia:100mm Height:110mm Weight:563g Capacity:840ml

Custom designs and different sizes available

**Packing & Shipping** 