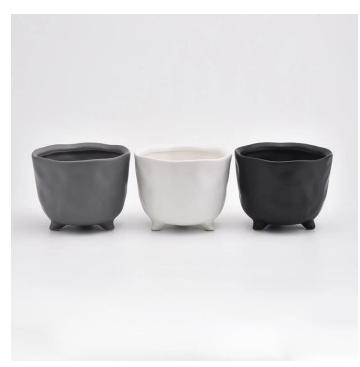

## Flexible size design allows your market to grow rapidly

Item No.:SGYC19082202

Top dia:135mm Bottom dia:100mm Height:110mm Weight:563g Capacity:840ml

Custom designs and different sizes available

**Packing & Shipping** 