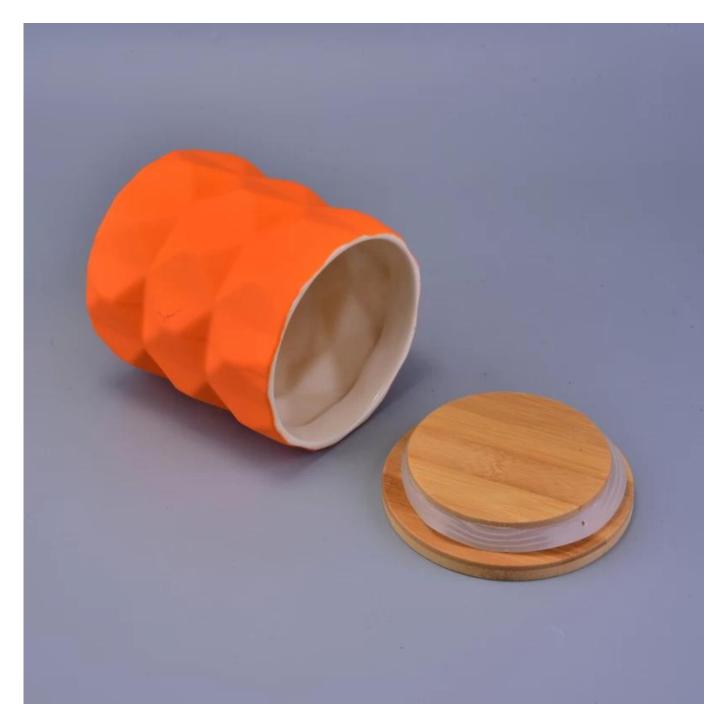

## Matt ceramic candle jar with wood lids

### Product Details

Office Control

| Item number.     | SGJF16121307                                                                                                                                                                                                                                                                                      |
|------------------|---------------------------------------------------------------------------------------------------------------------------------------------------------------------------------------------------------------------------------------------------------------------------------------------------|
| Material         | Ceramic/porcelain                                                                                                                                                                                                                                                                                 |
| Handle           | Hand made candle holder                                                                                                                                                                                                                                                                           |
| Samples time     | <ol> <li>5 days if there is a form and size of the glass</li> <li>15 days, if you need a new shape and size glass</li> </ol>                                                                                                                                                                      |
| Packaging        | Normal packing, 4 pieces in inner box, 48 pieces in box                                                                                                                                                                                                                                           |
| Product Capacity | 500,000 ~ 1,000,000 pieces per month                                                                                                                                                                                                                                                              |
| Product Features | <ol> <li>Hade made <u>Votive candle holder</u> from high quality</li> <li>Suitable for use in hotel, house, wedding <u>ceramic candle holder</u> etc.</li> <li>Eco-friendly <u>candlestick</u>, unique shape <u>ceramic candle container</u>.</li> <li>Meet FDA test ;ASTM; CA 65 test</li> </ol> |
| Delivery time    | Within 35 days after the sample and in order confirmed                                                                                                                                                                                                                                            |
| Shipment         | By sea, by air, by express and the delivery agent acceptable                                                                                                                                                                                                                                      |