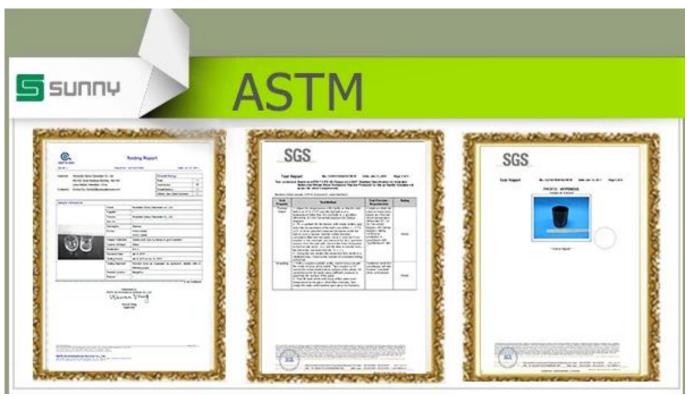

### Product Details

Office Control

| Item number.     | SGJF16121307                                                                                                                                                                                                                                                                                      |
|------------------|---------------------------------------------------------------------------------------------------------------------------------------------------------------------------------------------------------------------------------------------------------------------------------------------------|
| Material         | Ceramic/porcelain                                                                                                                                                                                                                                                                                 |
| Handle           | Hand made candle holder                                                                                                                                                                                                                                                                           |
| Samples time     | <ol> <li>5 days if there is a form and size of the glass</li> <li>15 days, if you need a new shape and size glass</li> </ol>                                                                                                                                                                      |
| Packaging        | Normal packing, 4 pieces in inner box, 48 pieces in box                                                                                                                                                                                                                                           |
| Product Capacity | 500,000 ~ 1,000,000 pieces per month                                                                                                                                                                                                                                                              |
| Product Features | <ol> <li>Hade made <u>Votive candle holder</u> from high quality</li> <li>Suitable for use in hotel, house, wedding <u>ceramic candle holder</u> etc.</li> <li>Eco-friendly <u>candlestick</u>, unique shape <u>ceramic candle container</u>.</li> <li>Meet FDA test ;ASTM; CA 65 test</li> </ol> |
| Delivery time    | Within 35 days after the sample and in order confirmed                                                                                                                                                                                                                                            |
| Shipment         | By sea, by air, by express and the delivery agent acceptable                                                                                                                                                                                                                                      |