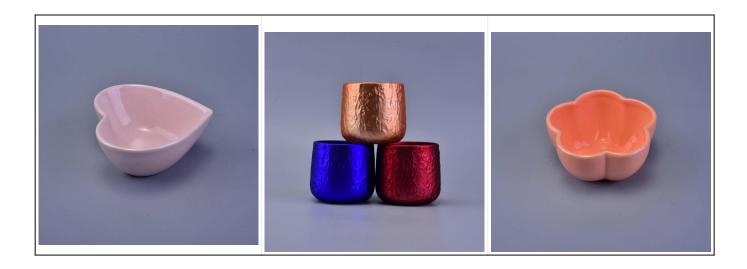

## Matt ceramic candle jar with wood lids

### Product Details

Office Control

| Item number.     | SGJF16121307                                                                                                                                                                                                                                                                                      |
|------------------|---------------------------------------------------------------------------------------------------------------------------------------------------------------------------------------------------------------------------------------------------------------------------------------------------|
| Material         | Ceramic/porcelain                                                                                                                                                                                                                                                                                 |
| Handle           | Hand made candle holder                                                                                                                                                                                                                                                                           |
| Samples time     | <ol> <li>5 days if there is a form and size of the glass</li> <li>15 days, if you need a new shape and size glass</li> </ol>                                                                                                                                                                      |
| Packaging        | Normal packing, 4 pieces in inner box, 48 pieces in box                                                                                                                                                                                                                                           |
| Product Capacity | 500,000 ~ 1,000,000 pieces per month                                                                                                                                                                                                                                                              |
| Product Features | <ol> <li>Hade made <u>Votive candle holder</u> from high quality</li> <li>Suitable for use in hotel, house, wedding <u>ceramic candle holder</u> etc.</li> <li>Eco-friendly <u>candlestick</u>, unique shape <u>ceramic candle container</u>.</li> <li>Meet FDA test ;ASTM; CA 65 test</li> </ol> |
| Delivery time    | Within 35 days after the sample and in order confirmed                                                                                                                                                                                                                                            |
| Shipment         | By sea, by air, by express and the delivery agent acceptable                                                                                                                                                                                                                                      |

#### **Professional services**

- 1. Various designs and sizes <u>candle holders</u> for selection.
- 2 Any color painted, cold, electroplating, laser, glazing <u>candle jar</u> model Processing is available
- 3. Special package as shrink film, color gift box, white gift box, etc.
- 4. We are exclusive of employees for quality control
- 5. We have a professional workshop and warehouse for ensure delivery time