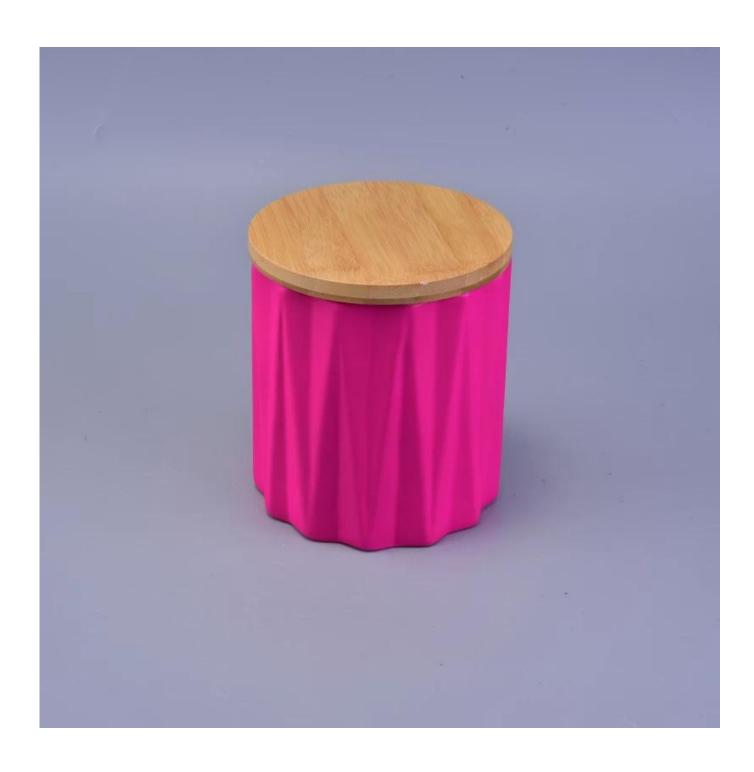

## Matt ceramic candle jar with wood lids

### Product Details

Office Control

| Item number.     | SGJF16121307                                                                                                                                                                                                                                                                                      |
|------------------|---------------------------------------------------------------------------------------------------------------------------------------------------------------------------------------------------------------------------------------------------------------------------------------------------|
| Material         | Ceramic/porcelain                                                                                                                                                                                                                                                                                 |
| Handle           | Hand made candle holder                                                                                                                                                                                                                                                                           |
| Samples time     | <ol> <li>5 days if there is a form and size of the glass</li> <li>15 days, if you need a new shape and size glass</li> </ol>                                                                                                                                                                      |
| Packaging        | Normal packing, 4 pieces in inner box, 48 pieces in box                                                                                                                                                                                                                                           |
| Product Capacity | 500,000 ~ 1,000,000 pieces per month                                                                                                                                                                                                                                                              |
| Product Features | <ol> <li>Hade made <u>Votive candle holder</u> from high quality</li> <li>Suitable for use in hotel, house, wedding <u>ceramic candle holder</u> etc.</li> <li>Eco-friendly <u>candlestick</u>, unique shape <u>ceramic candle container</u>.</li> <li>Meet FDA test ;ASTM; CA 65 test</li> </ol> |
| Delivery time    | Within 35 days after the sample and in order confirmed                                                                                                                                                                                                                                            |
| Shipment         | By sea, by air, by express and the delivery agent acceptable                                                                                                                                                                                                                                      |