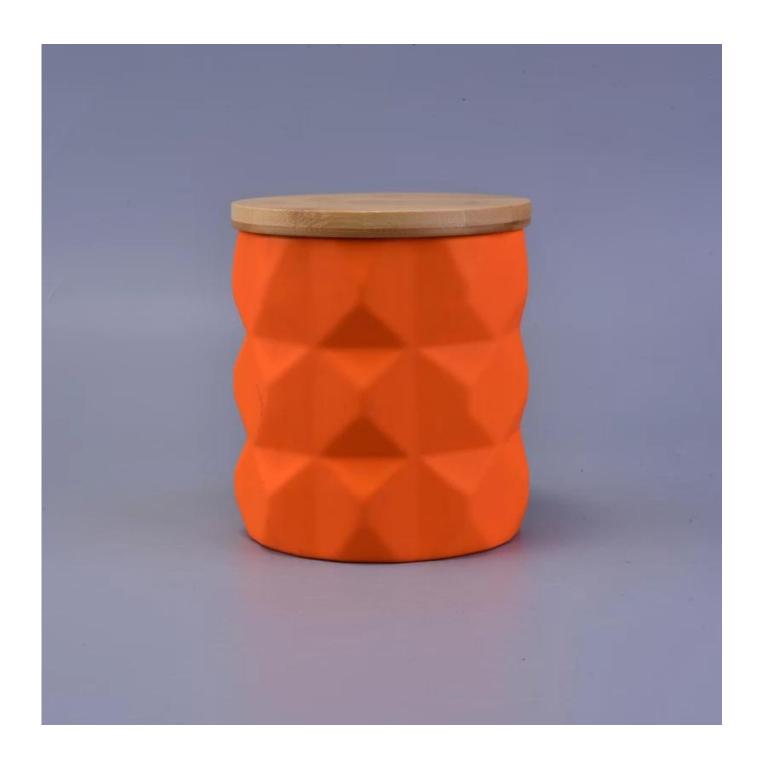

## Matt ceramic candle jar with wood lids

### Product Details

Office Control

| Item number.     | SGJF16121307                                                                                                                                                                                                                                                                                      |
|------------------|---------------------------------------------------------------------------------------------------------------------------------------------------------------------------------------------------------------------------------------------------------------------------------------------------|
| Material         | Ceramic/porcelain                                                                                                                                                                                                                                                                                 |
| Handle           | Hand made candle holder                                                                                                                                                                                                                                                                           |
| Samples time     | <ol> <li>5 days if there is a form and size of the glass</li> <li>15 days, if you need a new shape and size glass</li> </ol>                                                                                                                                                                      |
| Packaging        | Normal packing, 4 pieces in inner box, 48 pieces in box                                                                                                                                                                                                                                           |
| Product Capacity | 500,000 ~ 1,000,000 pieces per month                                                                                                                                                                                                                                                              |
| Product Features | <ol> <li>Hade made <u>Votive candle holder</u> from high quality</li> <li>Suitable for use in hotel, house, wedding <u>ceramic candle holder</u> etc.</li> <li>Eco-friendly <u>candlestick</u>, unique shape <u>ceramic candle container</u>.</li> <li>Meet FDA test ;ASTM; CA 65 test</li> </ol> |
| Delivery time    | Within 35 days after the sample and in order confirmed                                                                                                                                                                                                                                            |
| Shipment         | By sea, by air, by express and the delivery agent acceptable                                                                                                                                                                                                                                      |