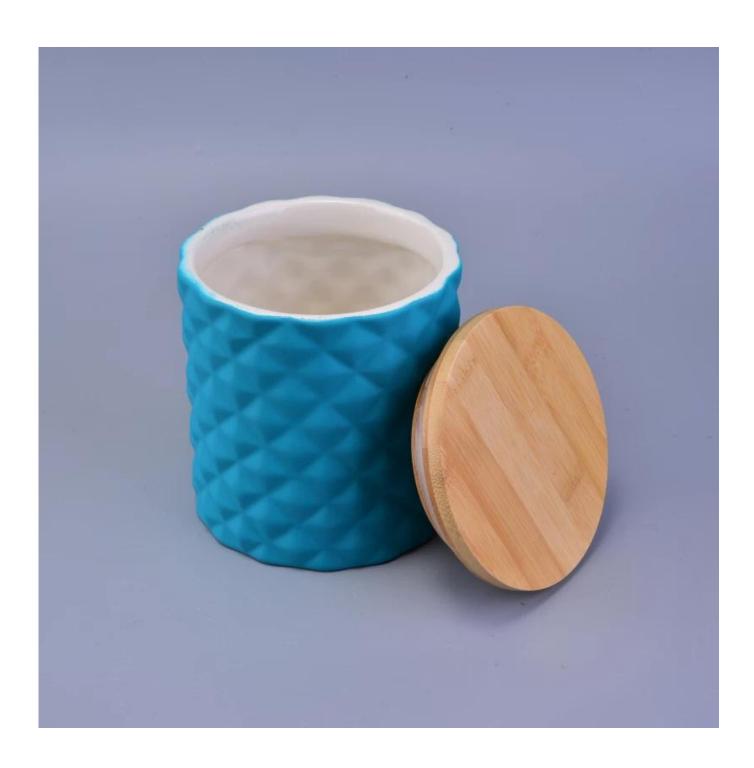

## Matt ceramic candle jar with wood lids

### Product Details

Office Control

| Item number.     | SGJF16121307                                                                                                                                                                                                                                                                                      |
|------------------|---------------------------------------------------------------------------------------------------------------------------------------------------------------------------------------------------------------------------------------------------------------------------------------------------|
| Material         | Ceramic/porcelain                                                                                                                                                                                                                                                                                 |
| Handle           | Hand made candle holder                                                                                                                                                                                                                                                                           |
| Samples time     | <ol> <li>5 days if there is a form and size of the glass</li> <li>15 days, if you need a new shape and size glass</li> </ol>                                                                                                                                                                      |
| Packaging        | Normal packing, 4 pieces in inner box, 48 pieces in box                                                                                                                                                                                                                                           |
| Product Capacity | 500,000 ~ 1,000,000 pieces per month                                                                                                                                                                                                                                                              |
| Product Features | <ol> <li>Hade made <u>Votive candle holder</u> from high quality</li> <li>Suitable for use in hotel, house, wedding <u>ceramic candle holder</u> etc.</li> <li>Eco-friendly <u>candlestick</u>, unique shape <u>ceramic candle container</u>.</li> <li>Meet FDA test ;ASTM; CA 65 test</li> </ol> |
| Delivery time    | Within 35 days after the sample and in order confirmed                                                                                                                                                                                                                                            |
| Shipment         | By sea, by air, by express and the delivery agent acceptable                                                                                                                                                                                                                                      |