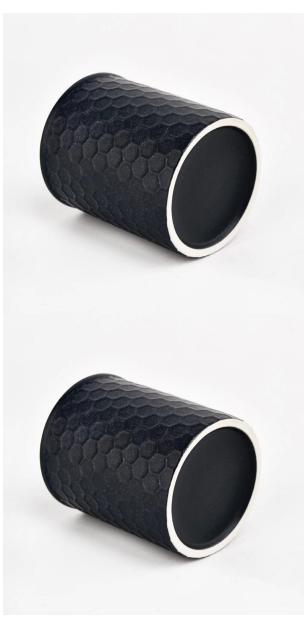

## Flexible size design can be expanded quickly Your market

Top DIA.: 86mm

Bottom diameter:82mm

Height: 100mm. Capacity: 380ml. Weight: 320g

We translate your ideas into creative spices products, we sell yourself in the local market.

#### feature of product

- 1. High quality home decorative glass incense bottle.
- 2. Applicable to hotel, wedding, etc.
- 3. Meet the function of ASTM test products.