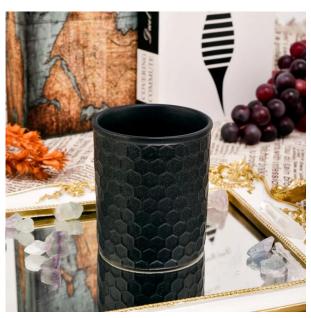

#### feature of product

- 1. High quality home decorative glass incense bottle.
- 2. Applicable to hotel, wedding, etc.
- 3. Meet the function of ASTM test products.

- . Decorative dinner in the bar or bar
- . Suitable for families, hotels or gardens
- . Special lover gift
- . Any chance of decoration