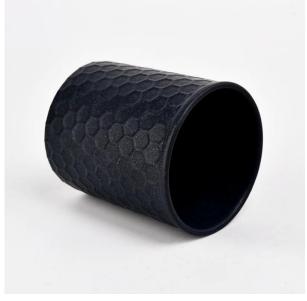

#### feature of product

- 1. High quality home decorative glass incense bottle.
- 2. Applicable to hotel, wedding, etc.
- 3. Meet the function of ASTM test products.

- . Decorative dinner in the bar or bar
- . Suitable for families, hotels or gardens
- . Special lover gift
- . Any chance of decoration