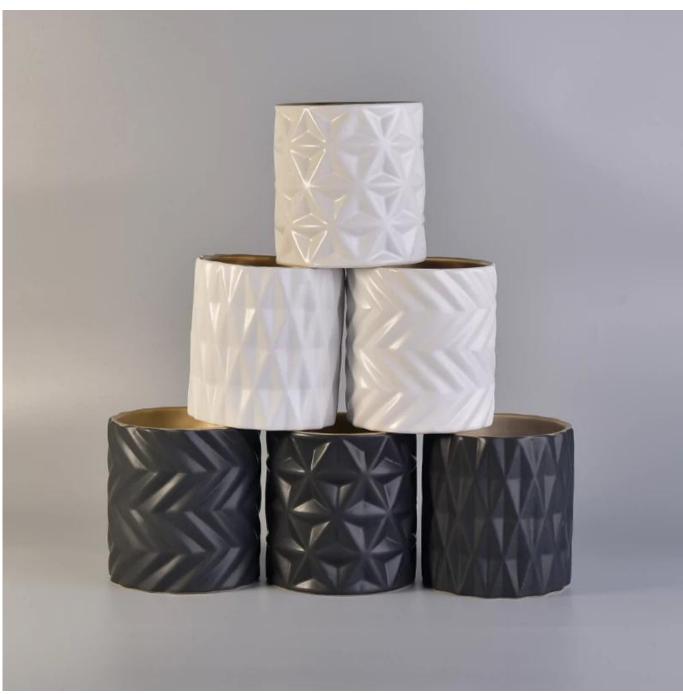

# Matt black engraved cylinder ceramic candle jars wholesale

# Product Details

| Item No. | SGXYT17120906                                                                      |
|----------|------------------------------------------------------------------------------------|
| Sizes    | Top dia:100mm<br>Bottom dia:102mm<br>Height:108mm<br>Weight:465g<br>Capacity:585ml |
| Material | Ceramic                                                                            |