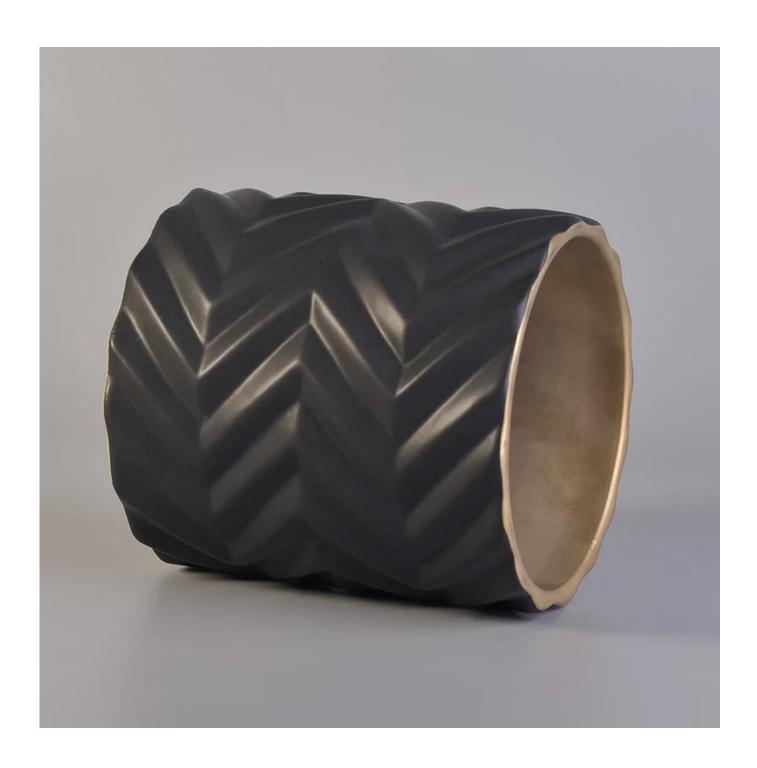

# Matt black engraved cylinder ceramic candle jars wholesale

# Product Details

| Item No. | SGXYT17120906                                                                      |
|----------|------------------------------------------------------------------------------------|
| Sizes    | Top dia:100mm<br>Bottom dia:102mm<br>Height:108mm<br>Weight:465g<br>Capacity:585ml |
| Material | Ceramic                                                                            |