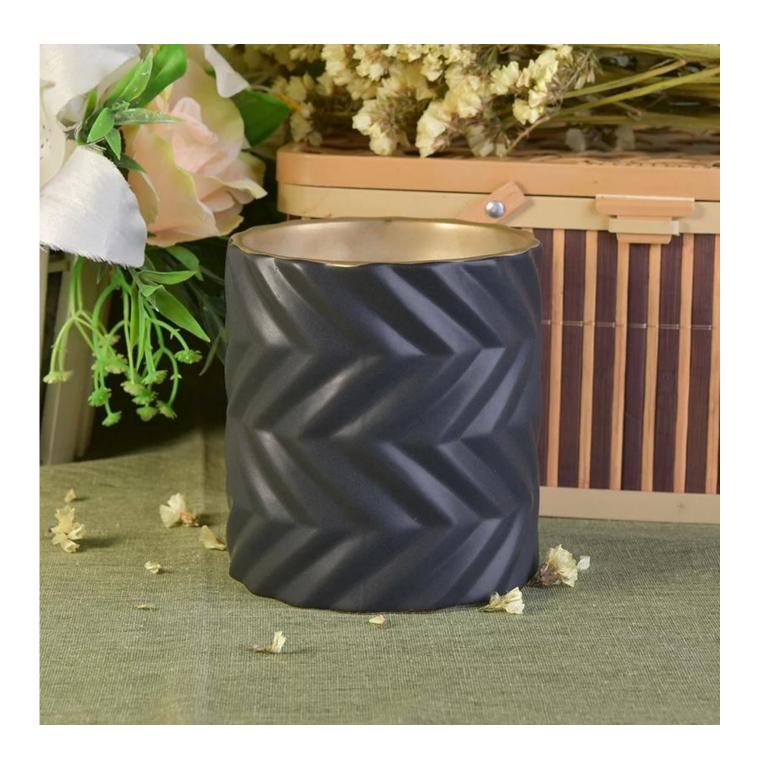

# Matt black engraved cylinder ceramic candle jars wholesale

# Product Details

| Item No. | SGXYT17120906                                                                      |
|----------|------------------------------------------------------------------------------------|
| Sizes    | Top dia:100mm<br>Bottom dia:102mm<br>Height:108mm<br>Weight:465g<br>Capacity:585ml |
| Material | Ceramic                                                                            |