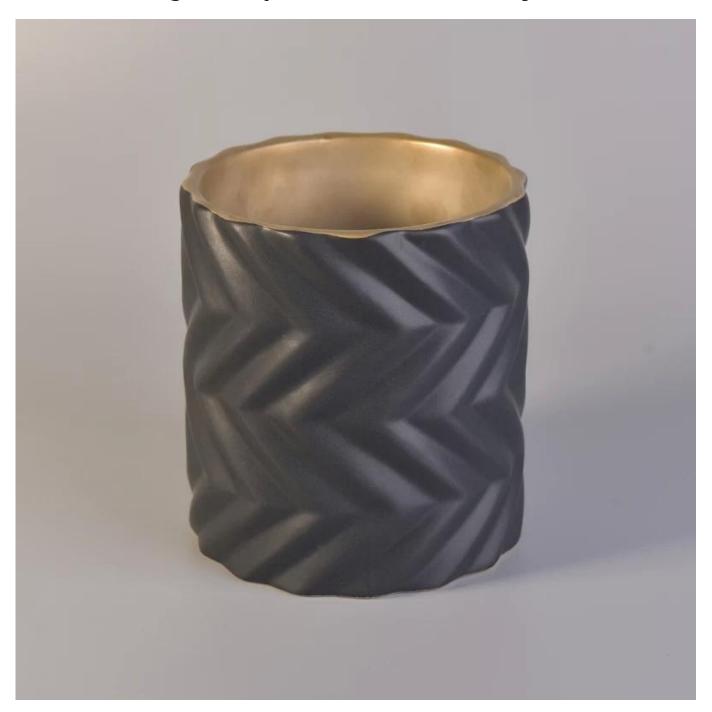

# Matt black engraved cylinder ceramic candle jars wholesale

# Product Details

| Item No. | SGXYT17120906                                                                      |
|----------|------------------------------------------------------------------------------------|
| Sizes    | Top dia:100mm<br>Bottom dia:102mm<br>Height:108mm<br>Weight:465g<br>Capacity:585ml |
| Material | Ceramic                                                                            |