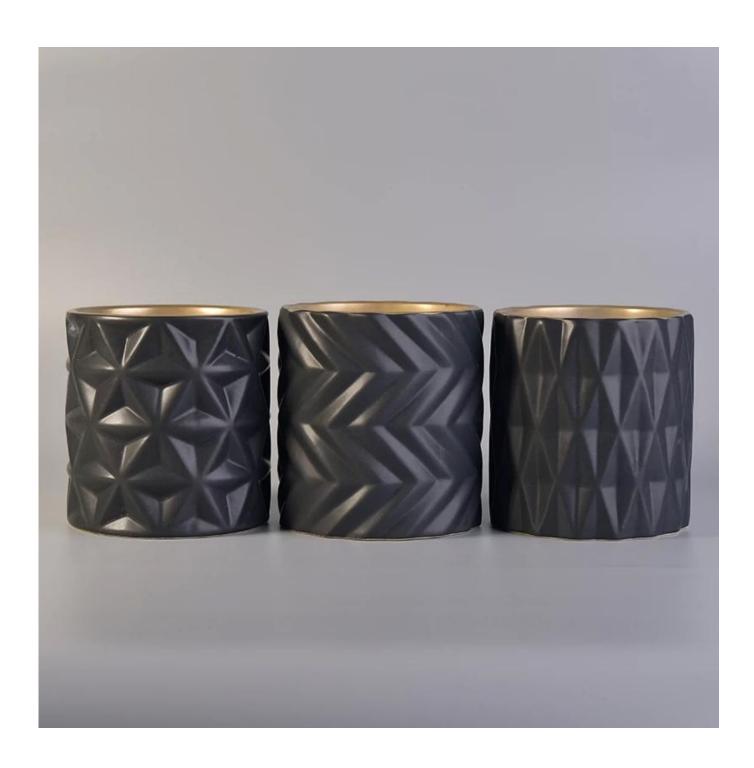

# Matt black engraved cylinder ceramic candle jars wholesale

# Product Details

| Item No. | SGXYT17120906                                                                      |
|----------|------------------------------------------------------------------------------------|
| Sizes    | Top dia:100mm<br>Bottom dia:102mm<br>Height:108mm<br>Weight:465g<br>Capacity:585ml |
| Material | Ceramic                                                                            |