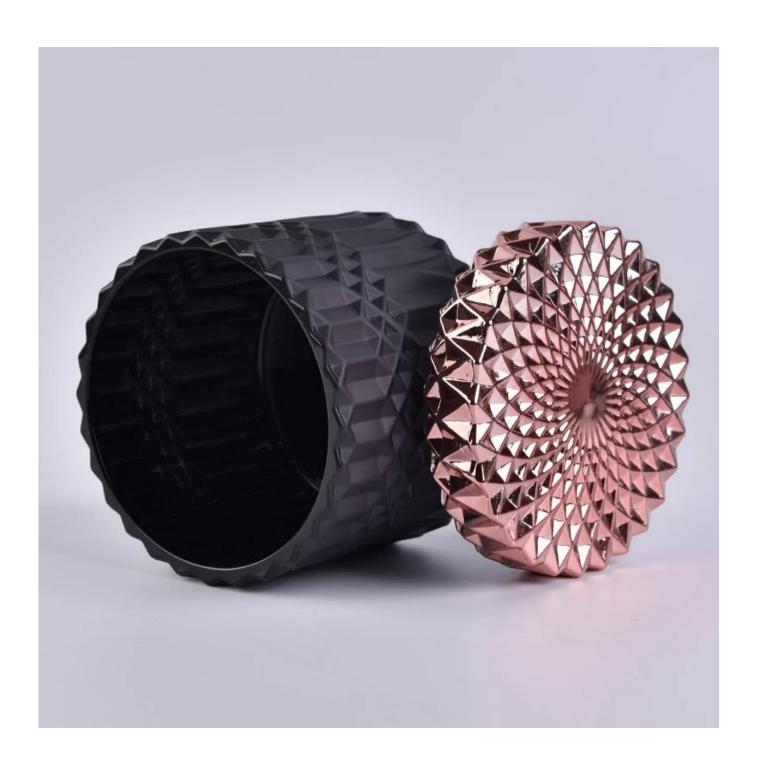

## Matt black embossed hurricane glass candle holder with gold delicate lid home decoration

| 6.11 m. 6. 65 m  |                                                                           |  |  |  |
|------------------|---------------------------------------------------------------------------|--|--|--|
| Product Deta     | ils                                                                       |  |  |  |
| Item number.     | SGKS18032710                                                              |  |  |  |
| Material         | high white glass                                                          |  |  |  |
| craft            | Machine made glass candle holders                                         |  |  |  |
| Sample time      | 1. 5 days if there is glass shape and size                                |  |  |  |
|                  | 2. 15 days, if you need new shapes and sizes glass                        |  |  |  |
| Packing          | The usual packing, 4 pieces in the inner box, 48 pieces box               |  |  |  |
| Product Capacity | 500,000 ~ 1,000,000 pieces per month                                      |  |  |  |
| Delivery time    | Within 35 days after sampling and order confirmed                         |  |  |  |
| Payment terms    | 30% deposit by T / T in advance and balance against copy of B / L         |  |  |  |
| Delivery         | By sea, by air, through express and shipping agent acceptable             |  |  |  |
|                  | 1. Home decorations glass candle jar from high quality                    |  |  |  |
| Product Features | 2. Suitable for use at hotel, home, etc.                                  |  |  |  |
|                  | 3. Meet the ASTM Test                                                     |  |  |  |
|                  |                                                                           |  |  |  |
|                  | 1. Various designs and sizes for selection                                |  |  |  |
|                  | 2 Any color painted, cool, plating, laser model Processing cutter         |  |  |  |
| For your choice  | 3. Special package as shrink film, color gift box, white gift box, etc.   |  |  |  |
|                  | 4. We are the exclusive employee of quality control                       |  |  |  |
|                  | 5. We have a professional workshop and warehouse for ensure delivery time |  |  |  |