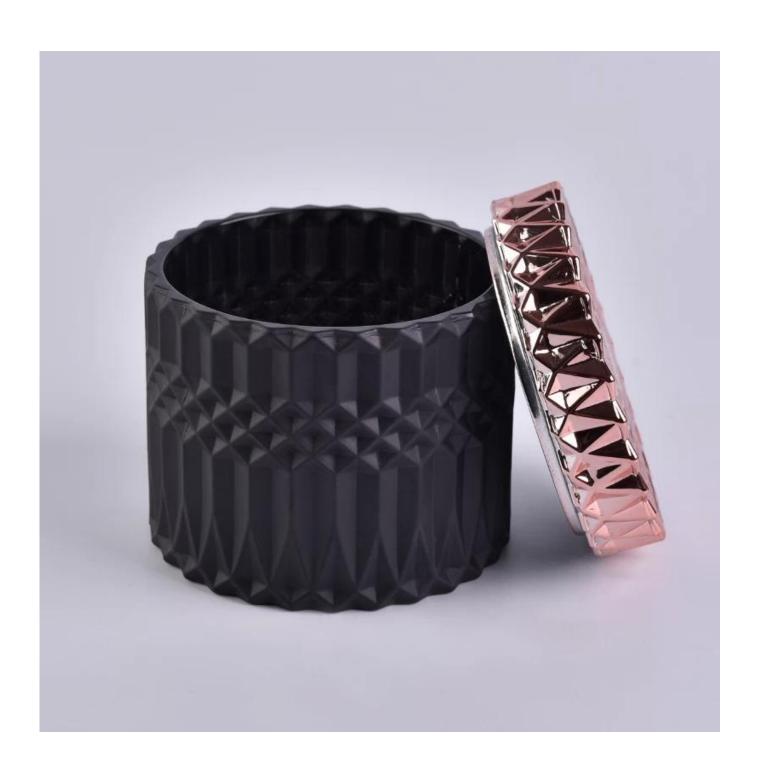

## Matt black embossed hurricane glass candle holder with gold delicate lid home decoration

| 6.11 m. 6. 65 m  |                                                                           |  |  |  |
|------------------|---------------------------------------------------------------------------|--|--|--|
| Product Deta     | ils                                                                       |  |  |  |
| Item number.     | SGKS18032710                                                              |  |  |  |
| Material         | high white glass                                                          |  |  |  |
| craft            | Machine made glass candle holders                                         |  |  |  |
| Sample time      | 1. 5 days if there is glass shape and size                                |  |  |  |
|                  | 2. 15 days, if you need new shapes and sizes glass                        |  |  |  |
| Packing          | The usual packing, 4 pieces in the inner box, 48 pieces box               |  |  |  |
| Product Capacity | 500,000 ~ 1,000,000 pieces per month                                      |  |  |  |
| Delivery time    | Within 35 days after sampling and order confirmed                         |  |  |  |
| Payment terms    | 30% deposit by T / T in advance and balance against copy of B / L         |  |  |  |
| Delivery         | By sea, by air, through express and shipping agent acceptable             |  |  |  |
|                  | 1. Home decorations glass candle jar from high quality                    |  |  |  |
| Product Features | 2. Suitable for use at hotel, home, etc.                                  |  |  |  |
|                  | 3. Meet the ASTM Test                                                     |  |  |  |
|                  |                                                                           |  |  |  |
|                  | 1. Various designs and sizes for selection                                |  |  |  |
|                  | 2 Any color painted, cool, plating, laser model Processing cutter         |  |  |  |
| For your choice  | 3. Special package as shrink film, color gift box, white gift box, etc.   |  |  |  |
|                  | 4. We are the exclusive employee of quality control                       |  |  |  |
|                  | 5. We have a professional workshop and warehouse for ensure delivery time |  |  |  |