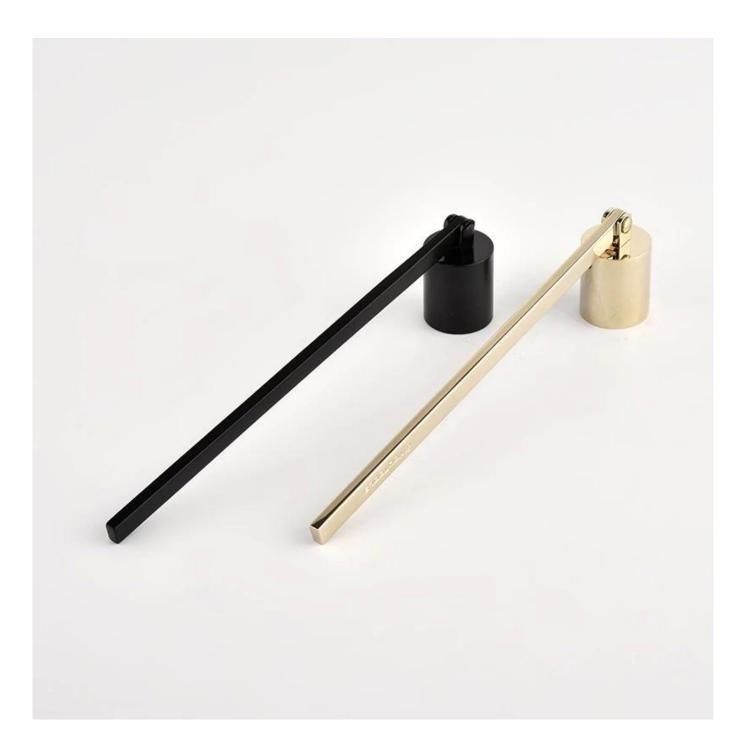

## Matt black Stainless Steel Metal Candle Wick Snuffer Dipper Wick Trimmer

| ltem number.             | SGXT21120604                                                                                                                     |
|--------------------------|----------------------------------------------------------------------------------------------------------------------------------|
| Material                 | ceramic                                                                                                                          |
| Craft                    | hand made                                                                                                                        |
| Samples time             | <ol> <li>5 days if there is a form and size of the ceramic</li> <li>15 days, if you need a new shape and size ceramic</li> </ol> |
| Product Capacity         | 500,000 ~ 1,000,000 pieces per month                                                                                             |
| The Features of products | <ol> <li>Solid black color</li> <li>used for bathroom</li> <li>It can be different colors pattern and shapes if need</li> </ol>  |