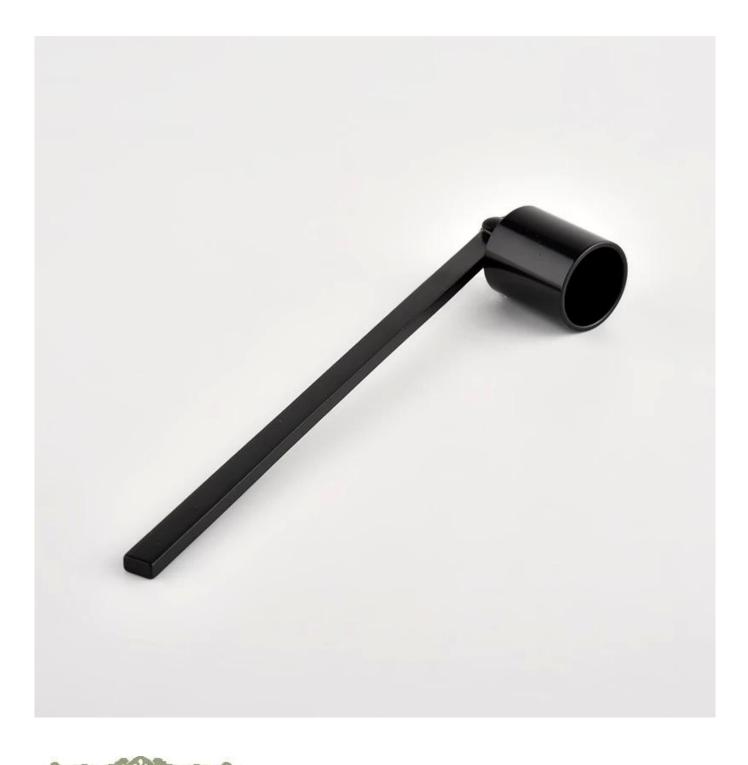

## Matt black Stainless Steel Metal Candle Wick Snuffer Dipper Wick Trimmer

| ltem number.             | SGXT21120604                                                                                                                     |
|--------------------------|----------------------------------------------------------------------------------------------------------------------------------|
| Material                 | ceramic                                                                                                                          |
| Craft                    | hand made                                                                                                                        |
| Samples time             | <ol> <li>5 days if there is a form and size of the ceramic</li> <li>15 days, if you need a new shape and size ceramic</li> </ol> |
| Product Capacity         | 500,000 ~ 1,000,000 pieces per month                                                                                             |
| The Features of products | <ol> <li>Solid black color</li> <li>used for bathroom</li> <li>It can be different colors pattern and shapes if need</li> </ol>  |