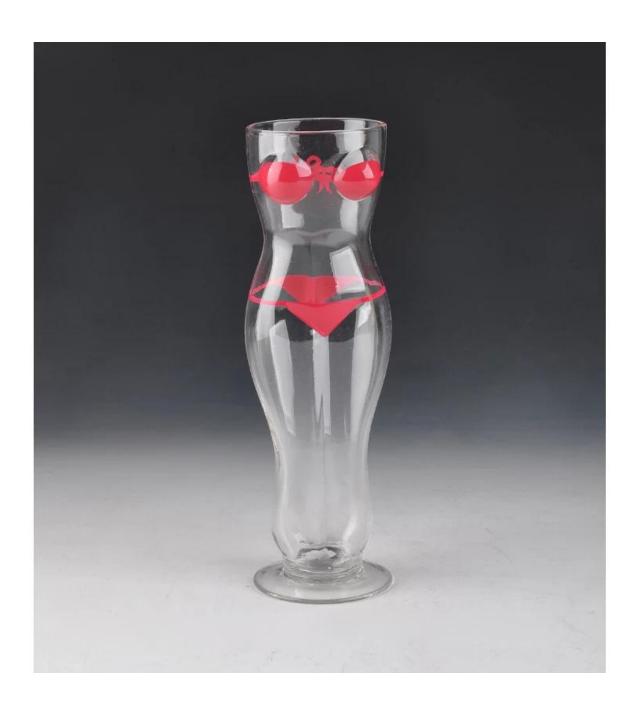

|
| Product Features | <ol> <li>Man made decanter</li> <li>Suitable for used in pub, hotel, restaurants, hotel,etc</li> <li>Professional Q/C for quality control</li> <li>Competitive price and quality</li> <li>Meet FDA test and food grade</li> </ol>                                                                                                                       |
| For your choices | <ol> <li>Any logo printing on the glass body</li> <li>Any color painted, frost, electroplate, pattern laser carver for the finish</li> <li>Special package like shrink wrap, color gift box, white gift box etc</li> <li>Open new mould for the glass, wood, plastic or metal as you like</li> <li>Different size and shapes meet your needs</li> </ol> |

#### **Product show**



**Related product** 



# **Company show:**



**Factory show:** 



## **About us:**

### **FAQ**

For more information, please visit our website: **www.okcandle.com**