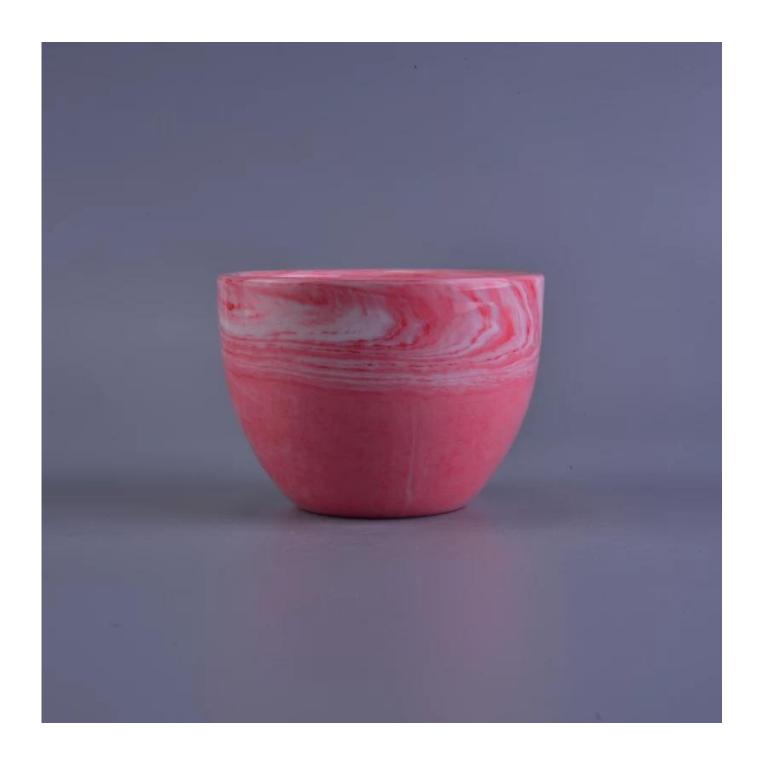

## **Marbling Ceramic Candle Holders**

| Item Name       | Marbling Ceramic Candle Holders                                                                                                                                                                           |
|-----------------|-----------------------------------------------------------------------------------------------------------------------------------------------------------------------------------------------------------|
| Item No.        | SGSN16112303                                                                                                                                                                                              |
| Size            | Top dia:10.1cm Bottom dia: 5.0cm Height:7.2 cm Weight: 224 g Capacity: 310 ml                                                                                                                             |
| Brand name      | Sunny Glassware                                                                                                                                                                                           |
| Sample time     | <ol> <li>5 days to exist in the shape and size of the products</li> <li>15 days if you need new shape and size of products</li> </ol>                                                                     |
| Packing         | Security packaging normal 24pcs / 36pcs / 48pcs per carton etc. export with egg divider                                                                                                                   |
| Moq             | 5,000pcs                                                                                                                                                                                                  |
| Delivery time   | Within 35 days after order confirmed                                                                                                                                                                      |
| Payment terms   | 30% deposit by T / T in advance, the balance after showing the copy of B / L $$                                                                                                                           |
| Product Feature | <ul><li>1.High quality and competitive prices</li><li>2.Meet FDA, SGS, LFGB test etc.</li><li>3.Eco-friendly</li><li>4.Widely applies to wedding, party, house, bar etc.</li><li>5.Machine made</li></ul> |