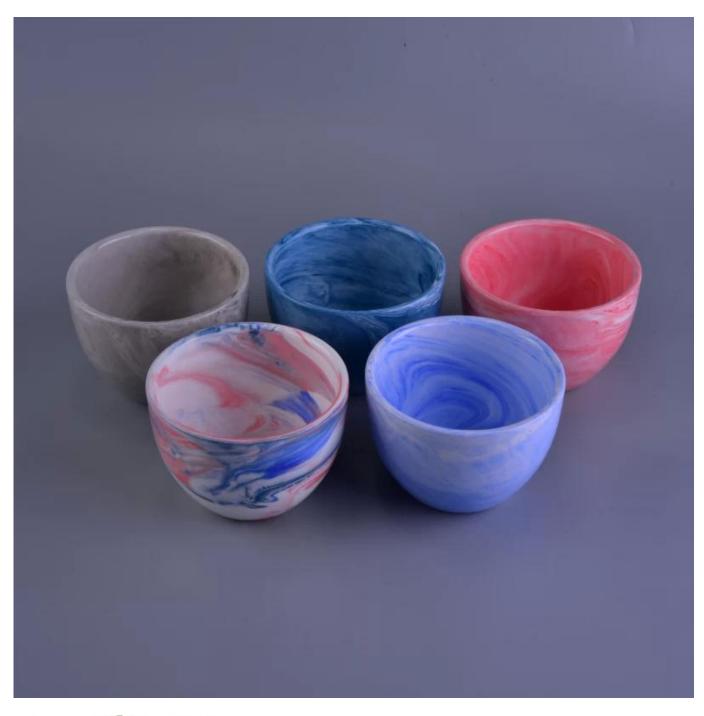

## **Marbling Ceramic Candle Holders**

| Item Name       | Marbling Ceramic Candle Holders                                                                                                                                                                           |
|-----------------|-----------------------------------------------------------------------------------------------------------------------------------------------------------------------------------------------------------|
| Item No.        | SGSN16112303                                                                                                                                                                                              |
| Size            | Top dia:10.1cm Bottom dia: 5.0cm Height:7.2 cm Weight: 224 g Capacity: 310 ml                                                                                                                             |
| Brand name      | Sunny Glassware                                                                                                                                                                                           |
| Sample time     | <ol> <li>5 days to exist in the shape and size of the products</li> <li>15 days if you need new shape and size of products</li> </ol>                                                                     |
| Packing         | Security packaging normal 24pcs / 36pcs / 48pcs per carton etc. export with egg divider                                                                                                                   |
| Moq             | 5,000pcs                                                                                                                                                                                                  |
| Delivery time   | Within 35 days after order confirmed                                                                                                                                                                      |
| Payment terms   | 30% deposit by T / T in advance, the balance after showing the copy of B / L $$                                                                                                                           |
| Product Feature | <ul><li>1.High quality and competitive prices</li><li>2.Meet FDA, SGS, LFGB test etc.</li><li>3.Eco-friendly</li><li>4.Widely applies to wedding, party, house, bar etc.</li><li>5.Machine made</li></ul> |