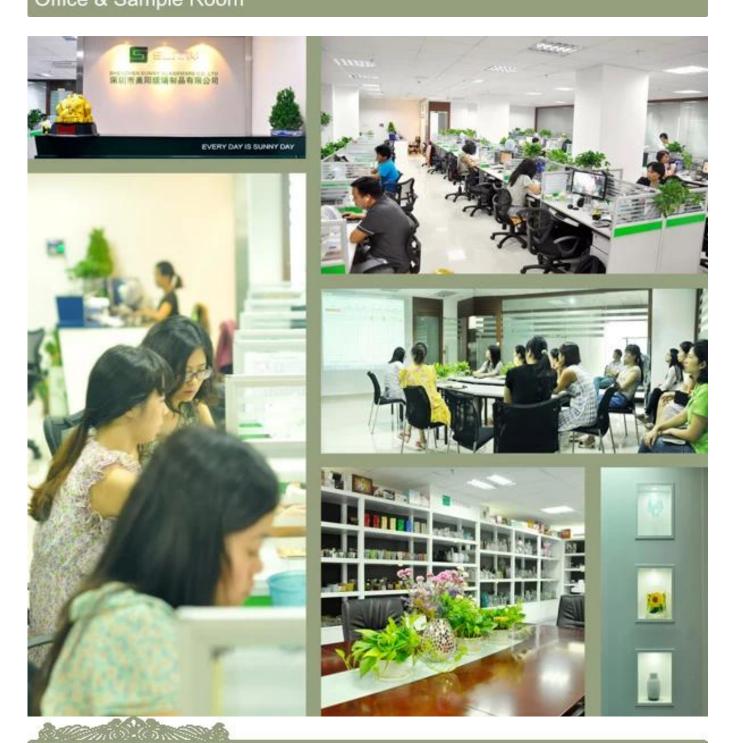

|
| Payment terms   | 30% deposit by T / T in advance, the balance after showing the copy of B / L $$                                                                                                                           |
| Product Feature | <ul><li>1.High quality and competitive prices</li><li>2.Meet FDA, SGS, LFGB test etc.</li><li>3.Eco-friendly</li><li>4.Widely applies to wedding, party, house, bar etc.</li><li>5.Machine made</li></ul> |



















Cylinder tealight candle holder

Round small tealight holder

Flower shape cylinder jade amber color decorative glass candle jar candle holder

## Office & Sample Room



**Factory Show** 





## The features of month blown glass

- 1. Its advantage including abundance sculpt, technics, surface effects, color etc.
- 2. The quality is difficult control and the tolerance of the size, weight and shape are bigger.
- 3. The price is high and the product is limited for the special technic glass.

For more candle holder or any glassware,

please visit our website: <a href="http://www.okcandle.com/">http://www.okcandle.com/</a>
Or here may help you know more about us: <a href="#FAQ">FAQ</a>
We are looking forward your inquiry and cooperation.

**Homepage back**