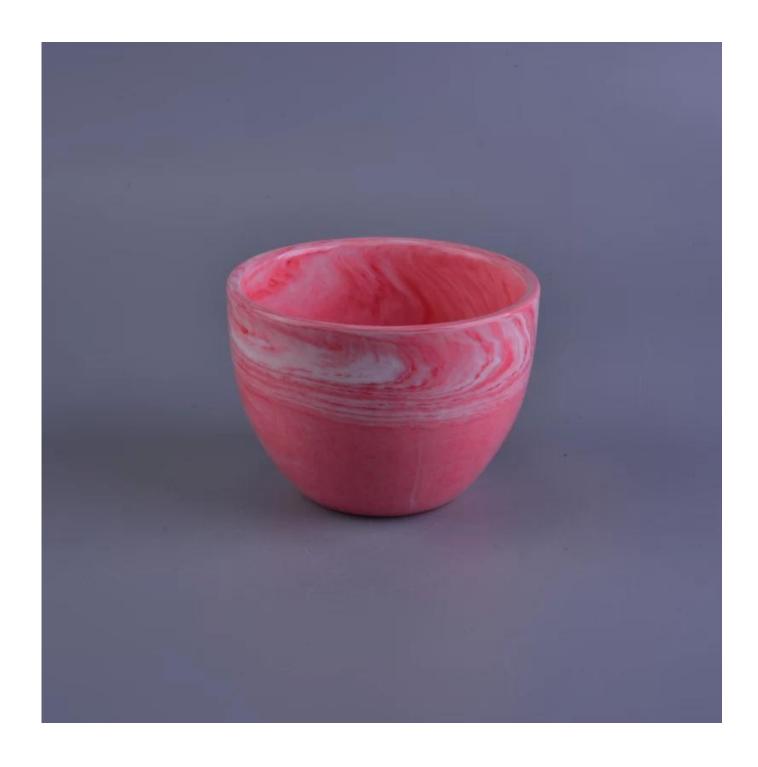

## **Marbling Ceramic Candle Holders**

| Item Name       | Marbling Ceramic Candle Holders                                                                                                                                                                           |
|-----------------|-----------------------------------------------------------------------------------------------------------------------------------------------------------------------------------------------------------|
| Item No.        | SGSN16112303                                                                                                                                                                                              |
| Size            | Top dia:10.1cm Bottom dia: 5.0cm Height:7.2 cm Weight: 224 g Capacity: 310 ml                                                                                                                             |
| Brand name      | Sunny Glassware                                                                                                                                                                                           |
| Sample time     | <ol> <li>5 days to exist in the shape and size of the products</li> <li>15 days if you need new shape and size of products</li> </ol>                                                                     |
| Packing         | Security packaging normal 24pcs / 36pcs / 48pcs per carton etc. export with egg divider                                                                                                                   |
| Moq             | 5,000pcs                                                                                                                                                                                                  |
| Delivery time   | Within 35 days after order confirmed                                                                                                                                                                      |
| Payment terms   | 30% deposit by T / T in advance, the balance after showing the copy of B / L $$                                                                                                                           |
| Product Feature | <ul><li>1.High quality and competitive prices</li><li>2.Meet FDA, SGS, LFGB test etc.</li><li>3.Eco-friendly</li><li>4.Widely applies to wedding, party, house, bar etc.</li><li>5.Machine made</li></ul> |