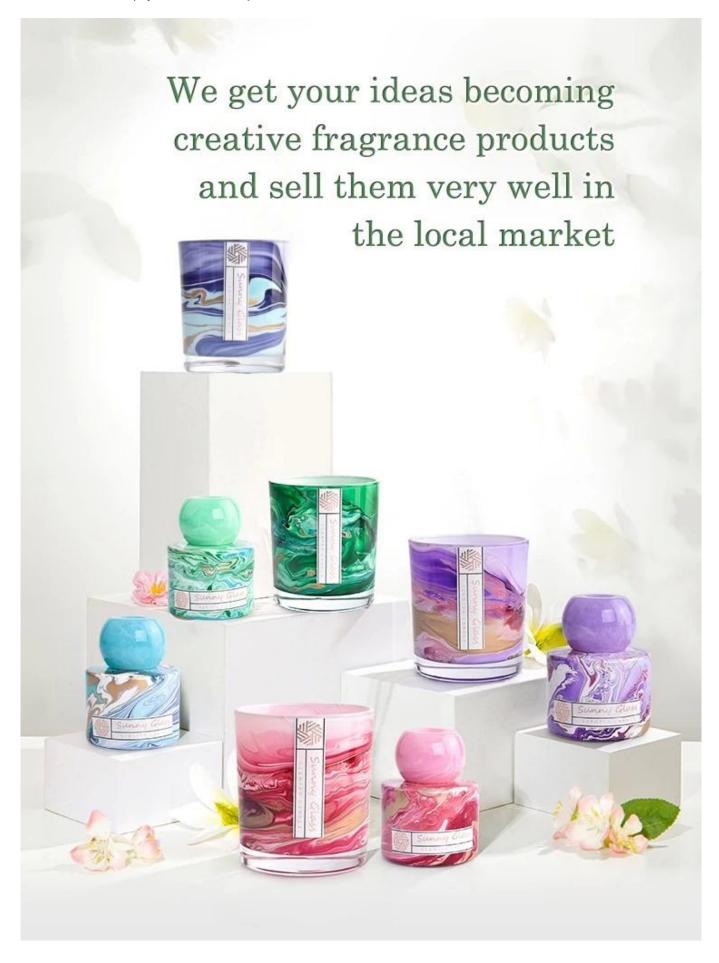

As local embellishments, the marbled glass candlesticks and aromatherapy bottles are not inferior to other "competitors", and the presentation of texture often comes from the details.

Exquisite candle holders and elegant aromatherapy bottles can all be well presented with marble patterns, and the texture gives the furniture a new texture and definition.

This classic marble glass candle holder and scented bottle is a great choice for high-end scented candles. It is very versatile to use around the home, home or wedding party setting as an aromatherapy mug or as a wedding centerpiece in a vase.