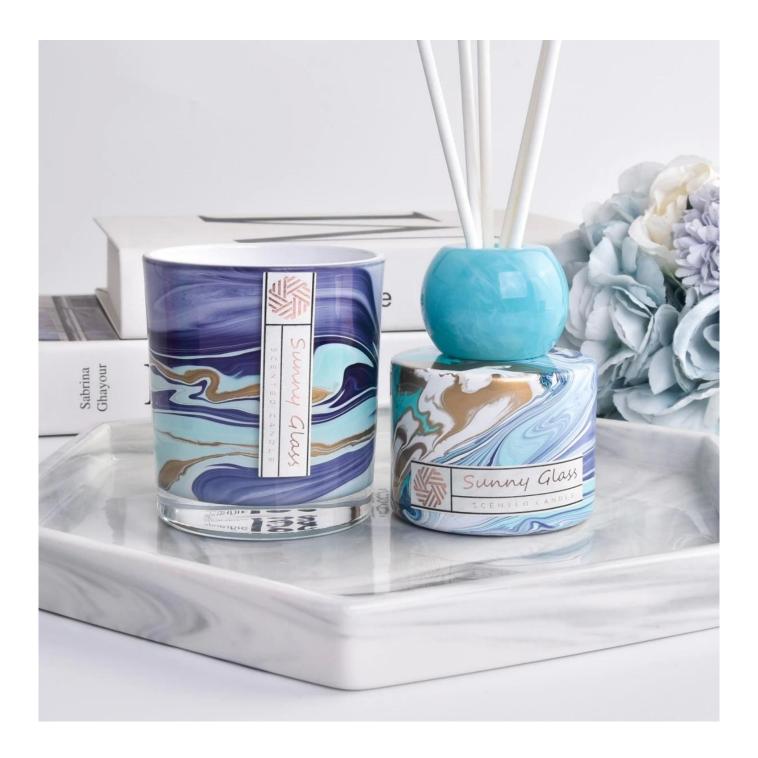

As local embellishments, the marbled glass candlesticks and aromatherapy bottles are not inferior to other "competitors", and the presentation of texture often comes from the details.

Exquisite candle holders and elegant aromatherapy bottles can all be well presented with marble patterns, and the texture gives the furniture a new texture and definition.

This decorative <u>candle jar and aromatherapy bottle</u> set is the perfect gift of friendship or an elegant high-end gift for your loved ones. Everyone will appreciate the quality of craftsmanship in this exquisite set.

This classic marble glass candle holder and scented bottle is a great choice for high-end scented candles. It is very versatile to use around the home, home or wedding party setting as an aromatherapy mug or as a wedding centerpiece in a vase.