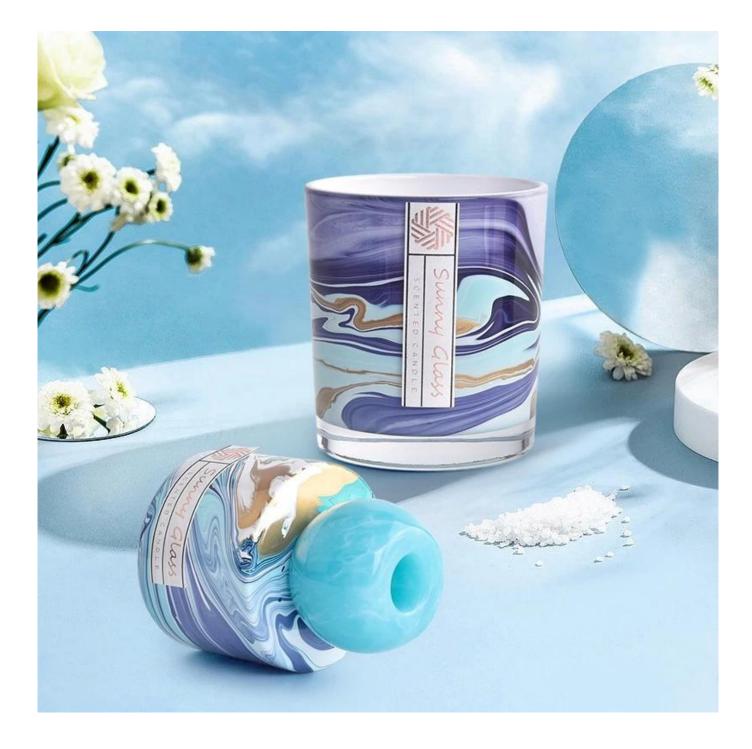

This decorative <u>candle jar and aromatherapy bottle</u> set is the perfect gift of friendship or an elegant high-end gift for your loved ones. Everyone will appreciate the quality of craftsmanship in this exquisite set.

This classic marble glass candle holder and scented bottle is a great choice for high-end scented candles. It is very versatile to use around the home, home or wedding party setting as an aromatherapy mug or as a wedding centerpiece in a vase.