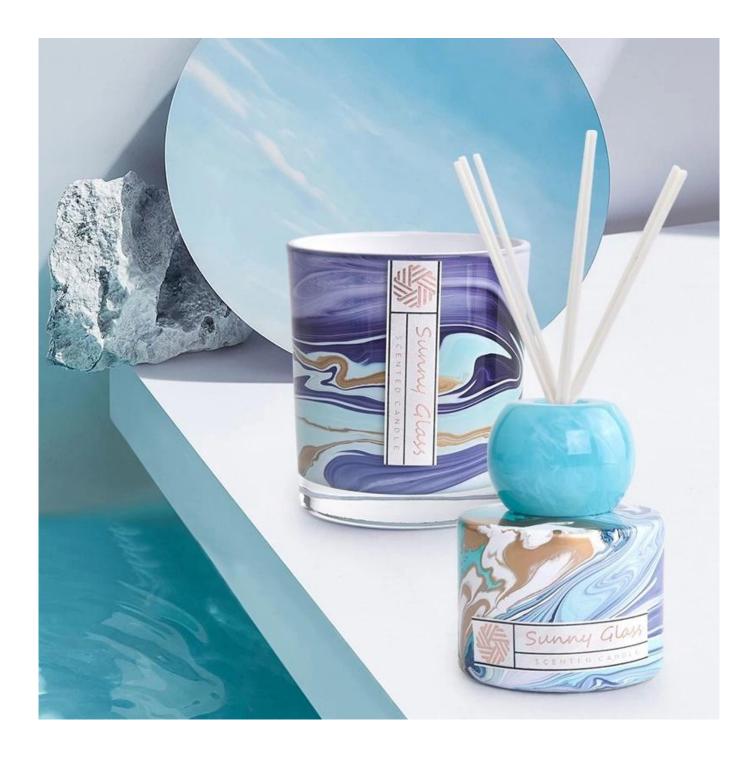

This decorative <u>candle jar and aromatherapy bottle</u> set is the perfect gift of friendship or an elegant high-end gift for your loved ones. Everyone will appreciate the quality of craftsmanship in this exquisite set.

This classic marble glass candle holder and scented bottle is a great choice for high-end scented candles. It is very versatile to use around the home, home or wedding party setting as an aromatherapy mug or as a wedding centerpiece in a vase.