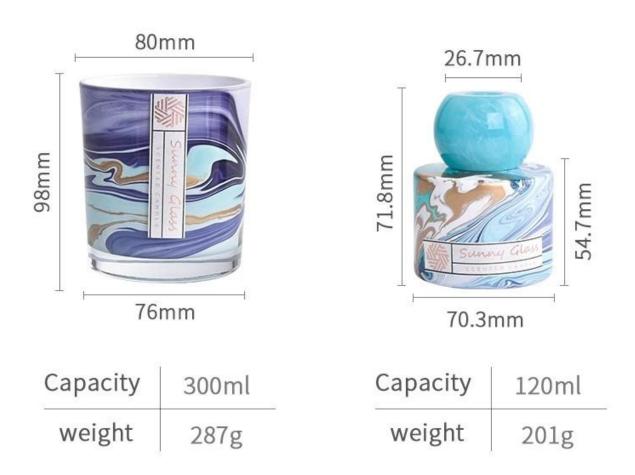

# product description

| product<br>name  | Marbled Blue Empty Glass Candle Jars And Reed Diffuser Bottle set                                                                                                                                                                                                     |
|------------------|-----------------------------------------------------------------------------------------------------------------------------------------------------------------------------------------------------------------------------------------------------------------------|
| Sample time      | 1. 5 days if there is glass shape and size<br>2. 15 days, if you need new shapes and sizes glass                                                                                                                                                                      |
| Measure          | glass cup Item No.:SCRG22053-1 Top dia: 80 mm Bottom dia: 76 mm Height: 98 mm Weight: 287 g Capcity: 300 ml MOQ: 3000 pieces diffuser bottle Item No.:SCRG22053-1 Top dia: 70.3 mm Bottom dia: 71.8 mm Height: 54.7 mm Weight: 201 g Capcity: 120 ml MOQ: 3000 pieces |
| Packing          | Normal packing,Individual gift box, PVC box, window box, color box, white box, etc                                                                                                                                                                                    |
| Delivery<br>time | Within 35 days after the sample and order confirmed                                                                                                                                                                                                                   |
| Payment<br>term  | 30% deposit by T/T in advance and the balance against the copy of B/L                                                                                                                                                                                                 |